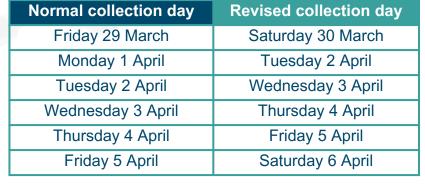

# Holiday collection changes 2024-2025

| Monday 6 May    | Tuesday 7 May   |
|-----------------|-----------------|
| Tuesday 7 May   | Wednesday 8 May |
| Wednesday 8 May | Thursday 9 May  |
| Thursday 9 May  | Friday 10 May   |
| Friday 10 May   | Saturday 11 May |