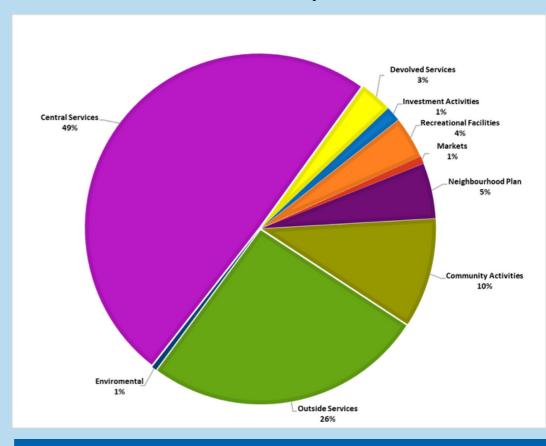

Central Services include: Town Hall staff, office equipment costs, insurance, contractors & building maintenance, utilities, democratic services, civic support, professional fees & Information Centre.

Outside Services include: Maintenance warehouse & staff, vehicles, town & park maintenance works, equipment, insurance, utilities.

Devolved Services include: Financial support to Thame Senior Friendship Centre, Red Kite Family Centre, Thame Youth Projects & Citizens Advice.

## Precept 2024-2025 Breakdown

The operational costs for the council supporting Thame and Moreton have risen along with the cost of living increase; as such the council have approved a small increase to the precept.