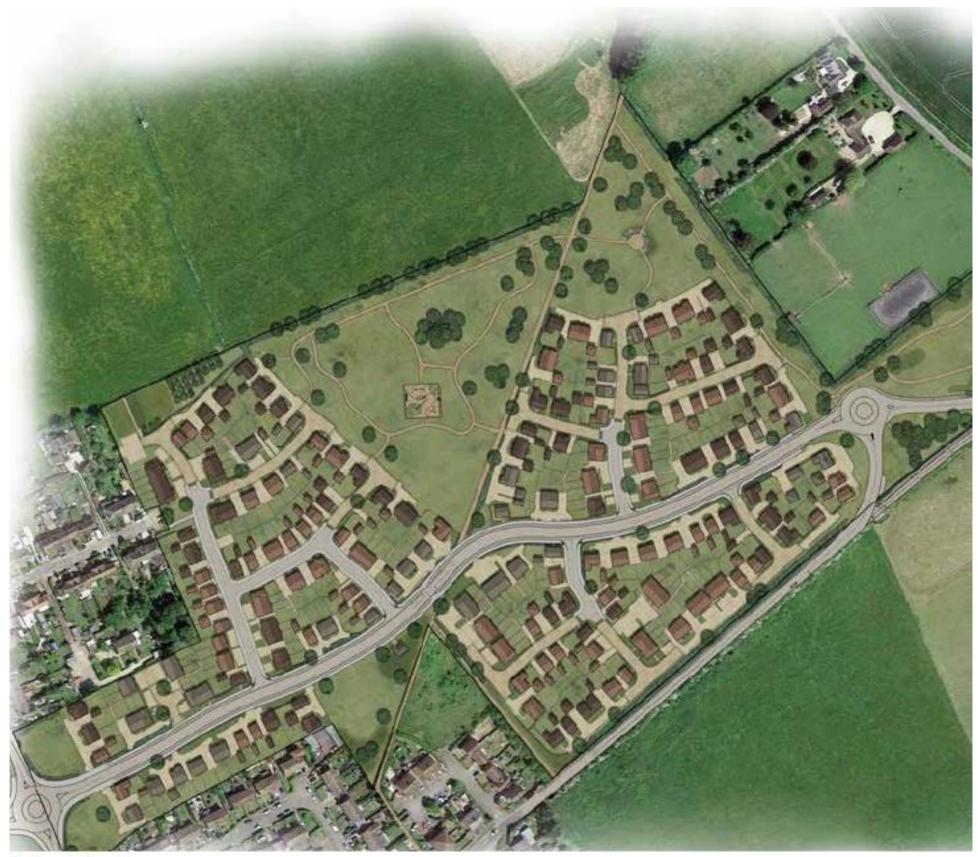

## Appendix H – Map of Sustainable Transport

- Fig. 1 Sustainable Travel Map showing Public Rights of Way in Benson.
- Fig. 2 BEN 1 CALA Homes Development showing Paths and Green Spaces.
- Fig. 3 BEN 2 Thomas Homes Development showing Paths and Green Spaces.
- Fig. 4 BEN 3 & 4 David Wilson Homes Development showing Paths and Green Spaces.

Figure H4 - BEN 3 & 4 - David Wilson Homes Development showing Paths and Green Spaces.