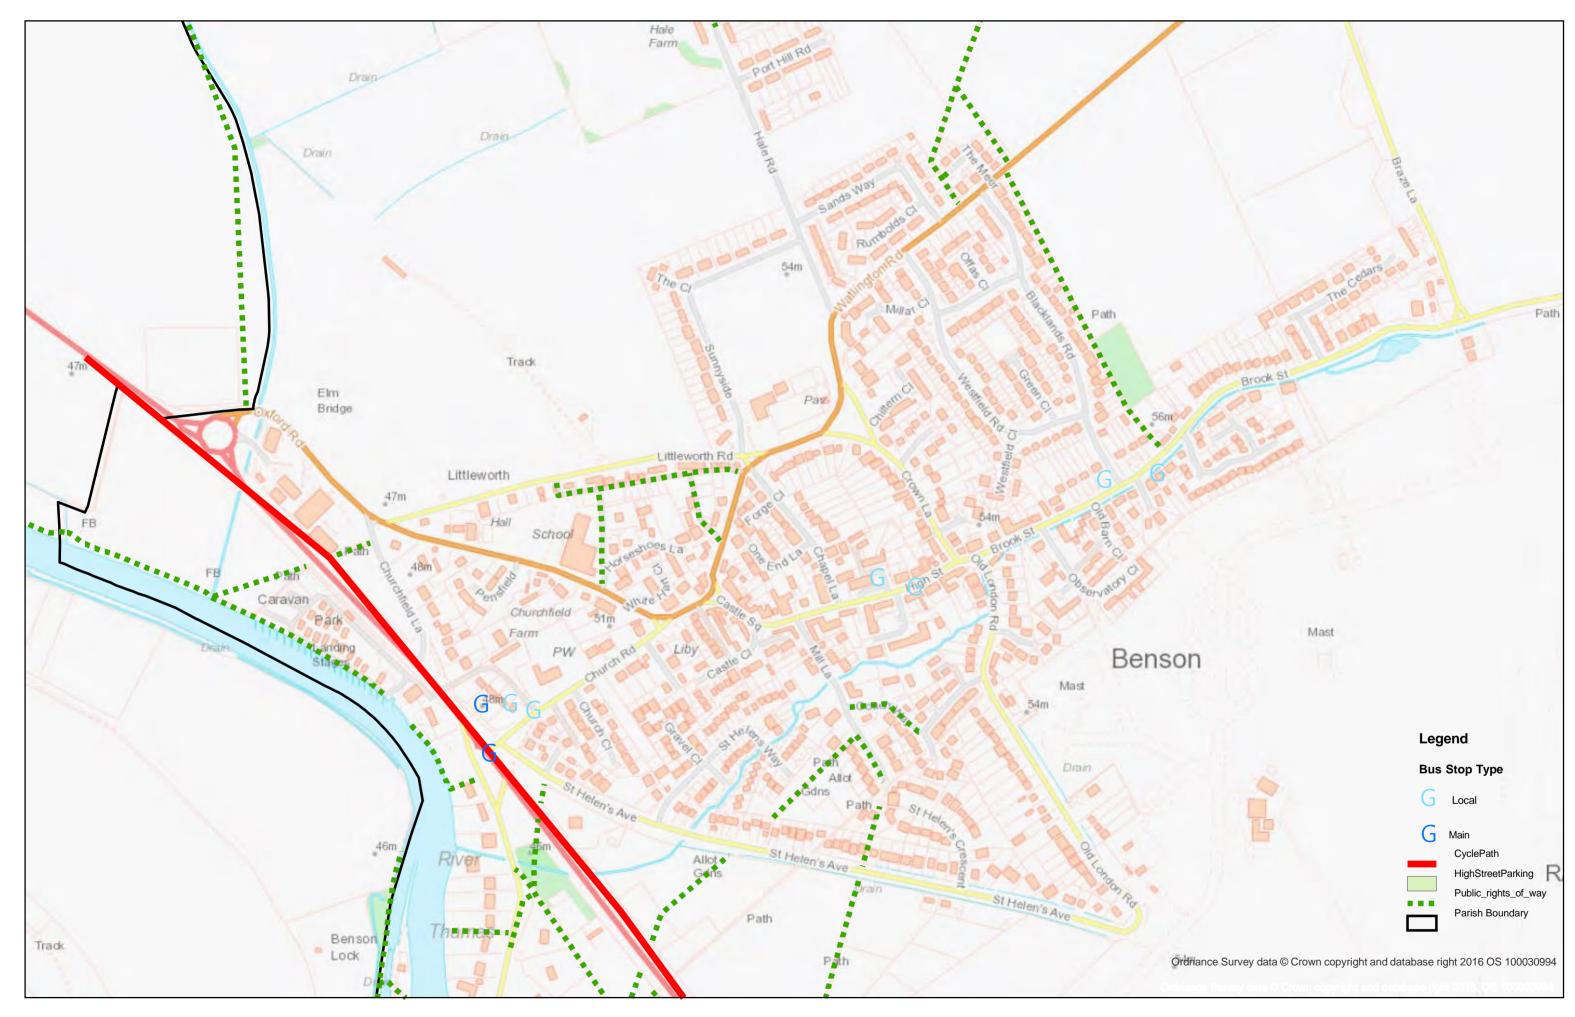

## Appendix H – Map of Sustainable Transport

- Fig. 1 Sustainable Travel Map showing Public Rights of Way in Benson.
- Fig. 2 BEN 1 CALA Homes Development showing Paths and Green Spaces.
- Fig. 3 BEN 2 Thomas Homes Development showing Paths and Green Spaces.
- Fig. 4 BEN 3 & 4 David Wilson Homes Development showing Paths and Green Spaces.

Figure H1 - Sustainable Transport Map

Figure H2 - BEN 1 - CALA Homes Development showing Paths and Green Spaces.

Figure H3 - BEN 2 - Thomas Homes Development showing Paths and Green Spaces.

Masterplan layout