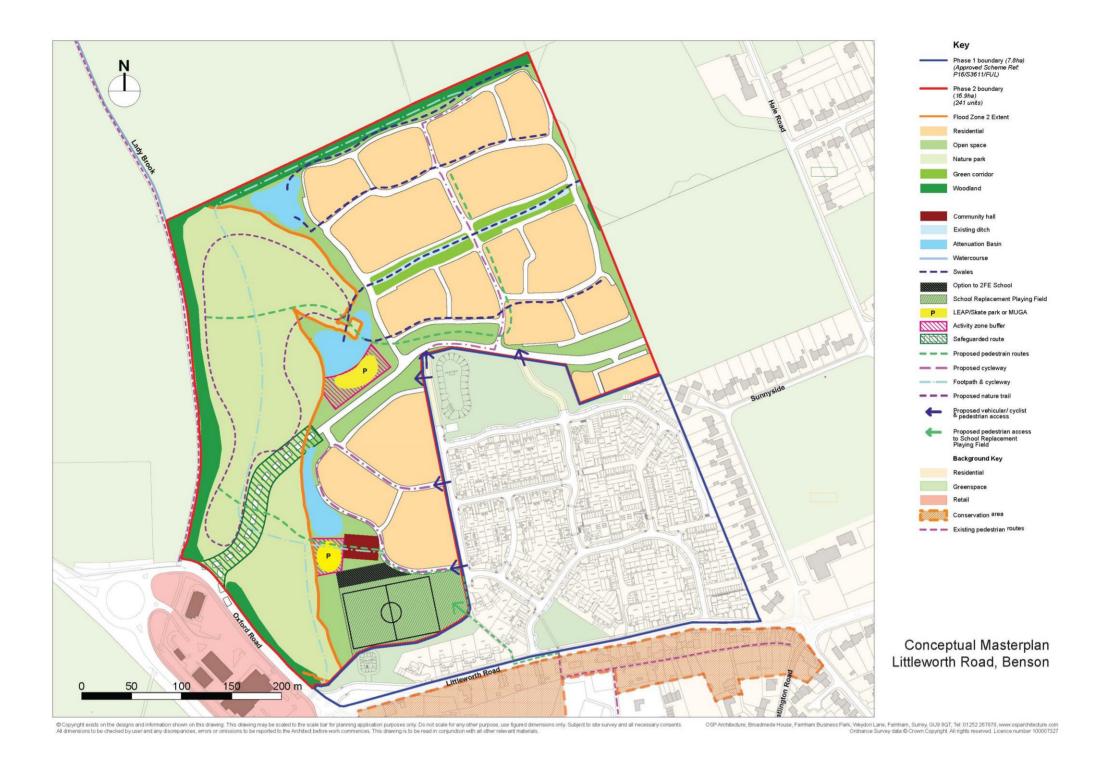

## Appendix H – Map of Sustainable Transport

- Fig. 1 Sustainable Travel Map showing Public Rights of Way in Benson.
- Fig. 2 BEN 1 CALA Homes Development showing Paths and Green Spaces.
- Fig. 3 BEN 2 Thomas Homes Development showing Paths and Green Spaces.
- Fig. 4 BEN 3 & 4 David Wilson Homes Development showing Paths and Green Spaces.

Figure H1 - Sustainable Transport Map

Figure H2 - BEN 1 - CALA Homes Development showing Paths and Green Spaces.

Figure H3 - BEN 2 - Thomas Homes Development showing Paths and Green Spaces.

Masterplan layout