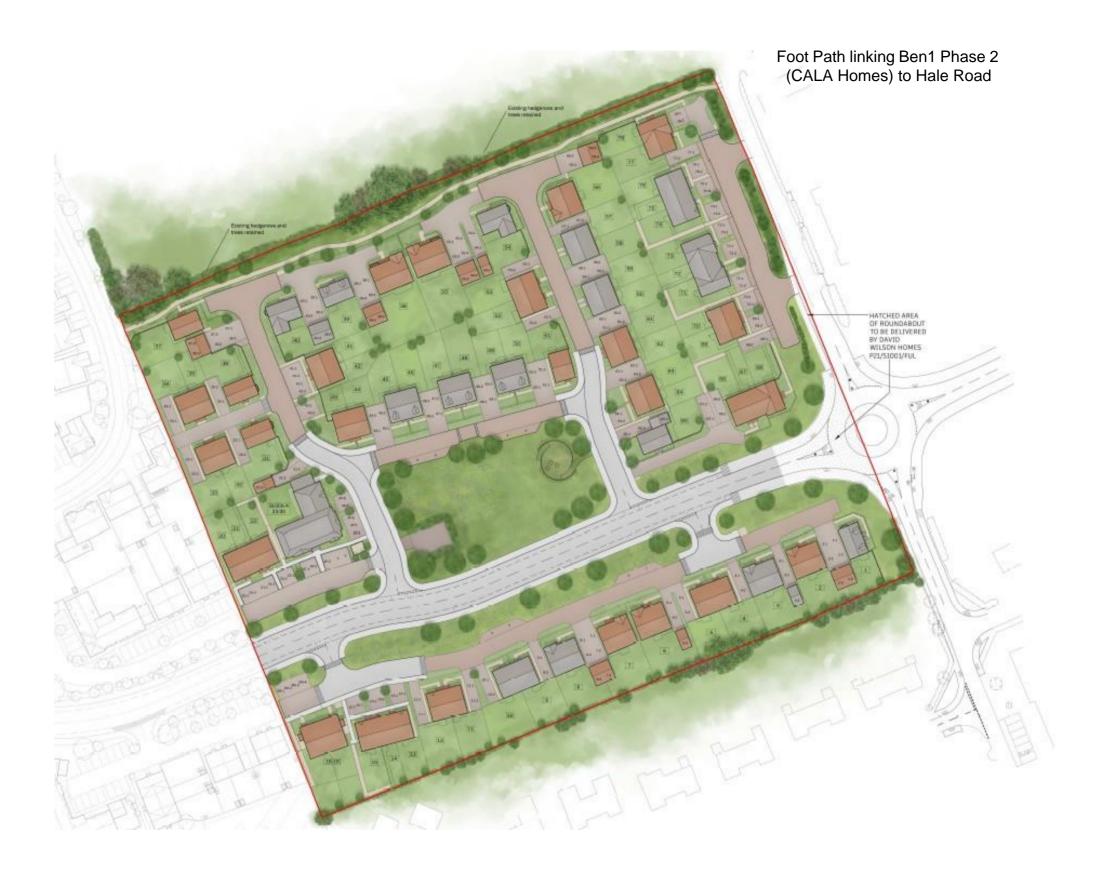

## Appendix H – Map of Sustainable Transport

- Fig. 1 Sustainable Travel Map showing Public Rights of Way in Benson.
- Fig. 2 BEN 1 CALA Homes Development showing Paths and Green Spaces.
- Fig. 3 BEN 2 Thomas Homes Development showing Paths and Green Spaces.
- Fig. 4 BEN 3 & 4 David Wilson Homes Development showing Paths and Green Spaces.

Figure H1 - Sustainable Transport Map

Figure H2 - BEN 1 - CALA Homes Development showing Paths and Green Spaces.

Figure H3 - BEN 2 - Thomas Homes Development showing Paths and Green Spaces.

Masterplan layout