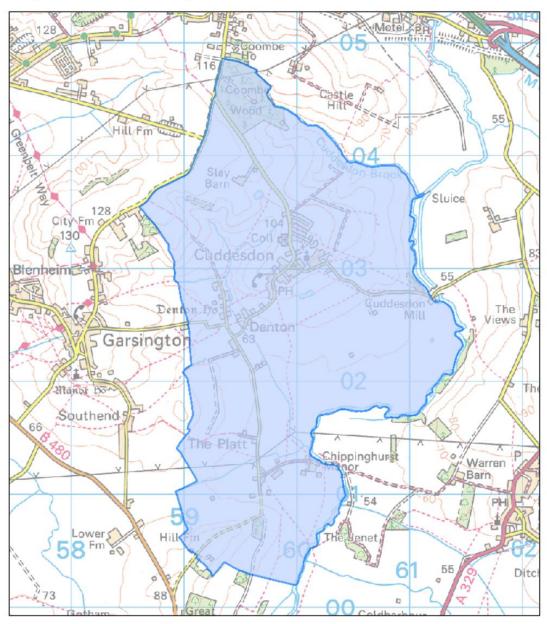

# DECISION REGARDING DESIGNATION OF CUDDESDON AND DENTON AS A NEIGHBOURHOOD AREA UNDER SECTION 61G OF THE TOWN AND COUNTRY PLANNING ACT 1990 AS AMENDED

This letter confirms that on 5 September 2017, the Head of Planning at South Oxfordshire District Council, designated the area shown on map 1 below as the 'Cuddesdon and Denton Neighbourhood Plan Area'. This designation has been made for the purposes of preparing a Neighbourhood Development Plan by Cuddesdon and Denton Parish Council under section 61G(1) of the Town and Country Planning Act 1990 as amended. It was decided not to designate the area as a business area under section 61H(1) of the Act as it is not primarily or wholly business in nature.

#### Map 1 Designated Cuddesdon and Denton Neighbourhood Area

#### Cuddesdon and Denton Neighbourhood Area Designation