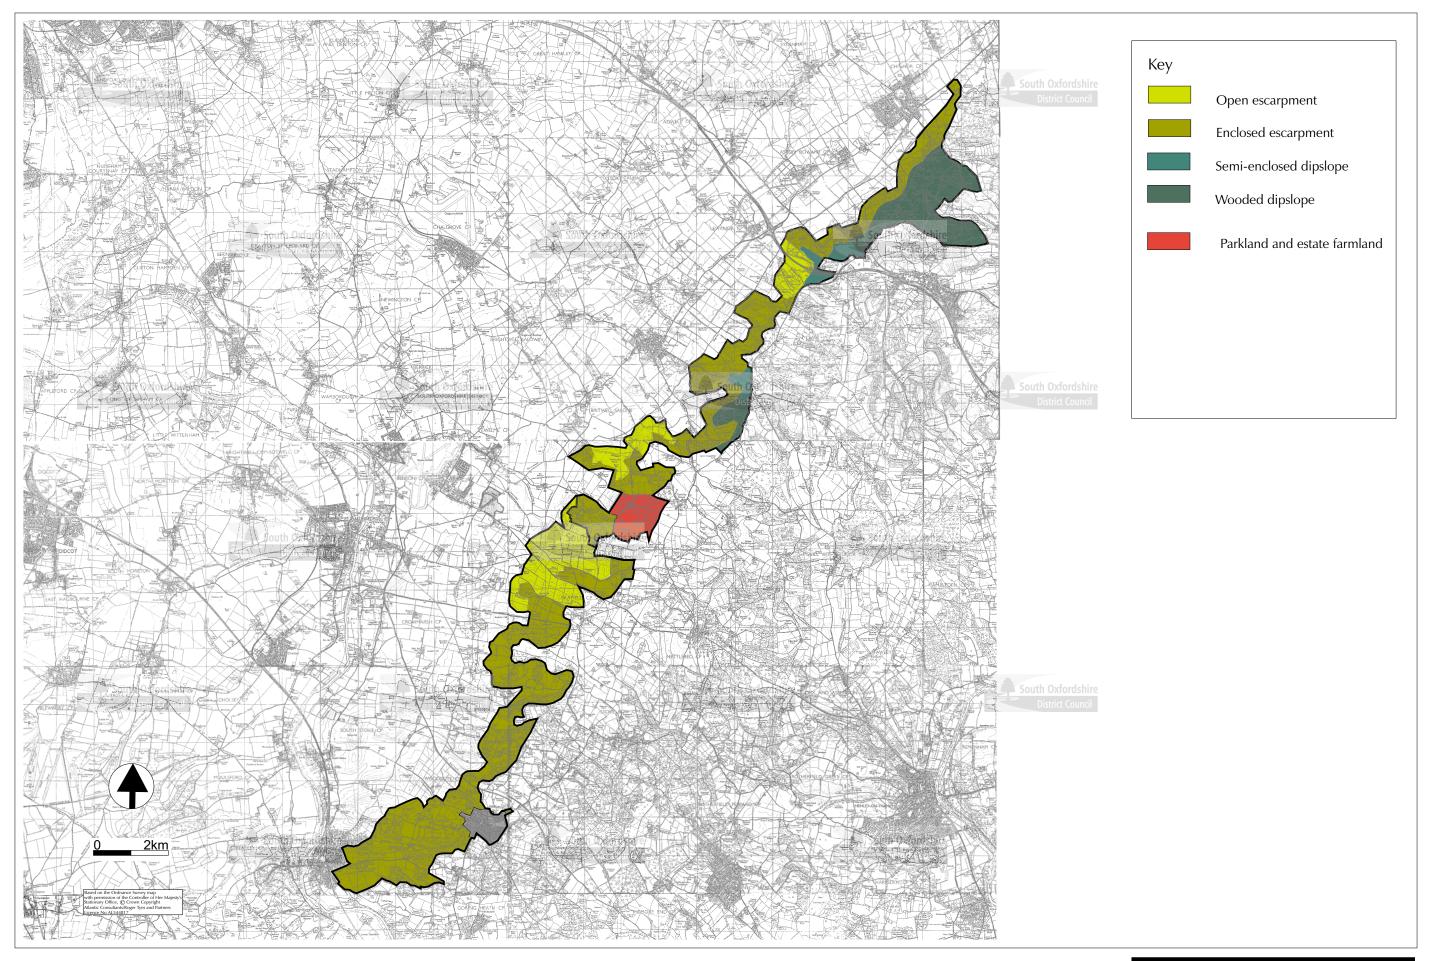

## Table 8.1: Chilterns Escarpment - Landscape and settlement character

| V                                           |                              |                 |                     |                        |                 |                              |  |  |
|---------------------------------------------|------------------------------|-----------------|---------------------|------------------------|-----------------|------------------------------|--|--|
| Key                                         |                              |                 |                     |                        |                 | Parkland and estate farmland |  |  |
| • Typical characteristic                    |                              |                 |                     | be                     |                 | rm                           |  |  |
| <ul> <li>Occasional characterist</li> </ul> | tic                          |                 | ent                 | Semi-enclosed dipslope |                 | te fa                        |  |  |
|                                             |                              | Open escarpment | Enclosed escarpment | J dip                  | Wooded dipslope | esta                         |  |  |
|                                             |                              | ırpn            | scal                | Sec                    | lipsl           | pu                           |  |  |
|                                             |                              | esce            | eq e                | uck                    | pa c            | br a                         |  |  |
|                                             |                              | neu ·           | close               | ٦ <u>.</u>             | poc             | klar                         |  |  |
|                                             |                              | Q               | Enc                 | Sei                    | ×               | Par                          |  |  |
| LANDSCAPE CHARACTE                          | R                            |                 |                     |                        |                 |                              |  |  |
| Scale                                       | large                        |                 |                     |                        |                 |                              |  |  |
|                                             | medium                       | •               | •                   | •                      | •               | •                            |  |  |
|                                             | small                        |                 | ٠                   | •                      | +               |                              |  |  |
| Diversity                                   | complex                      |                 |                     | •                      |                 | •                            |  |  |
| ,                                           | moderate                     | •               |                     |                        | •               |                              |  |  |
|                                             | simple                       |                 | •                   |                        |                 |                              |  |  |
| Structure                                   | strong                       |                 | •                   | •                      | •               | •                            |  |  |
|                                             | medium                       | •               |                     |                        |                 |                              |  |  |
|                                             | weak                         |                 |                     |                        |                 |                              |  |  |
| Enclosure                                   | open                         | •               |                     |                        |                 |                              |  |  |
|                                             | semi-enclosed                |                 |                     | •                      |                 |                              |  |  |
|                                             | enclosed/intimate            |                 | •                   |                        | •               | •                            |  |  |
| Boundaries                                  | straight                     |                 |                     |                        |                 |                              |  |  |
| boundaries                                  | sinuous                      |                 |                     | •                      | •               | •                            |  |  |
|                                             | stone walls                  |                 |                     |                        | _               | •                            |  |  |
|                                             | hedges                       |                 |                     | •                      | •               | •                            |  |  |
|                                             | hedgerow trees               |                 |                     | •                      | •               |                              |  |  |
|                                             | estate boundaries            |                 |                     |                        | _               | •                            |  |  |
| SETTLEMENT/BUILDIN                          |                              |                 |                     |                        |                 |                              |  |  |
| Location                                    | hilltop/plateau              |                 |                     | +                      | •               | +                            |  |  |
| 20041011                                    | ridgetop                     |                 |                     |                        |                 |                              |  |  |
|                                             | hillside                     | •               | •                   | •                      |                 | •                            |  |  |
|                                             | valley side                  |                 |                     |                        |                 |                              |  |  |
|                                             | valley floor                 |                 |                     |                        |                 |                              |  |  |
| Size                                        | individual dwellings         | •               | •                   | •                      | •               | •                            |  |  |
|                                             | hamlets                      |                 | _                   | •                      | •               | _                            |  |  |
|                                             | small village                |                 |                     |                        | _               |                              |  |  |
|                                             | large village                |                 |                     |                        | •               |                              |  |  |
|                                             | town                         |                 |                     |                        |                 |                              |  |  |
| Pattern                                     | dispersed                    | •               | •                   | •                      | •               | •                            |  |  |
| ו מנוכווו                                   | concentrated                 | <u> </u>        |                     |                        | <del>-</del>    | <b>-</b>                     |  |  |
| Form                                        | nucleated                    |                 |                     | •                      | •               |                              |  |  |
| TOTAL                                       | linear                       |                 | }                   |                        | •               | -                            |  |  |
| Materials                                   | stone                        |                 |                     |                        |                 |                              |  |  |
|                                             | brick                        | •               | •                   | •                      | •               | •                            |  |  |
|                                             | flint                        |                 | •                   | •                      | •               | •                            |  |  |
|                                             |                              | ┣━              |                     |                        | -               | -                            |  |  |
|                                             | cob                          | _               | _                   | _                      | _               |                              |  |  |
|                                             | timber frame/weatherboarding | •               | •                   | •                      | •               | •                            |  |  |
|                                             | tiles                        | •               | •                   | •                      | •               | •                            |  |  |
|                                             | thatch                       | •               | •                   | •                      | •               | •                            |  |  |
|                                             | slate                        | •               | *                   | •                      | •               | •                            |  |  |