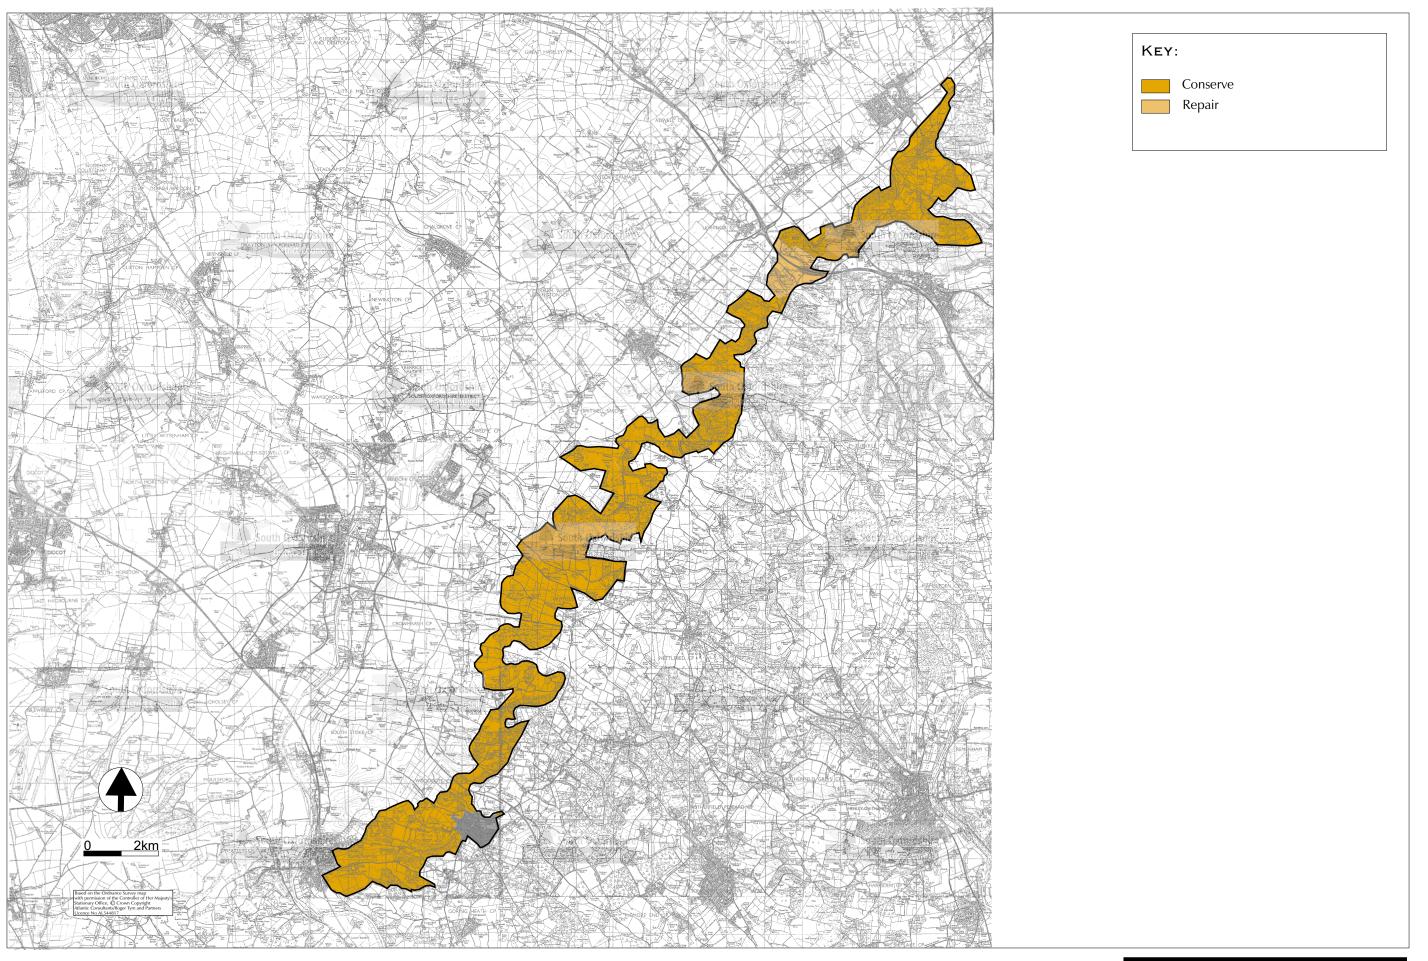

## Table 8.2: Chilterns Escarpment - Landscape quality and sensitivity

| <ul><li>Key</li><li>■ Typical characteristic</li><li>• Occasional characteristic</li></ul> |             | Open escarpment | Enclosed escarpment | Semi-enclosed dipslope | Wooded dipslope | Parkland and estate farmland |
|--------------------------------------------------------------------------------------------|-------------|-----------------|---------------------|------------------------|-----------------|------------------------------|
|                                                                                            |             | Open            | Enclo               | Semi-                  | Wood            | Parkli                       |
| LANDSCAPE QUALITY AND SEN                                                                  | ISITIVITY   | 0               |                     | 9,                     |                 |                              |
| Scenic quality                                                                             | high        | •               | •                   | •                      | •               | •                            |
| ' '                                                                                        | medium      |                 |                     | •                      |                 |                              |
|                                                                                            | low         |                 |                     |                        |                 |                              |
| Sense of place                                                                             | strong      | •               | •                   | •                      | •               | •                            |
|                                                                                            | medium      |                 |                     |                        |                 |                              |
|                                                                                            | weak        |                 |                     |                        |                 |                              |
| Intrusive influences                                                                       | uncommon    |                 | •                   |                        | •               | •                            |
|                                                                                            | occasional  | •               |                     | •                      |                 |                              |
|                                                                                            | frequent    |                 |                     |                        |                 |                              |
| Other heritage values                                                                      | uncommon    |                 |                     |                        |                 | •                            |
| (eg. Historic Park or Garden, SSSI,                                                        | occasional  |                 |                     | •                      |                 |                              |
| Conservation Area etc.)                                                                    | frequent    | •               | •                   |                        | •               |                              |
| Visual sensitivity                                                                         | high        | •               |                     |                        |                 |                              |
|                                                                                            | medium      |                 |                     | •                      |                 |                              |
|                                                                                            | low         |                 | •                   |                        | •               | •                            |
| Sensitivity to change                                                                      | high        | •               | •                   |                        |                 | •                            |
|                                                                                            | moderate    |                 |                     | •                      | •               |                              |
|                                                                                            | low         |                 |                     |                        |                 |                              |
| Management strategy                                                                        | conserve    | •               | •                   | •                      | •               | •                            |
|                                                                                            | repair      | •               |                     | ٠                      |                 |                              |
|                                                                                            | restore     |                 |                     |                        |                 |                              |
|                                                                                            | reconstruct |                 |                     |                        |                 |                              |