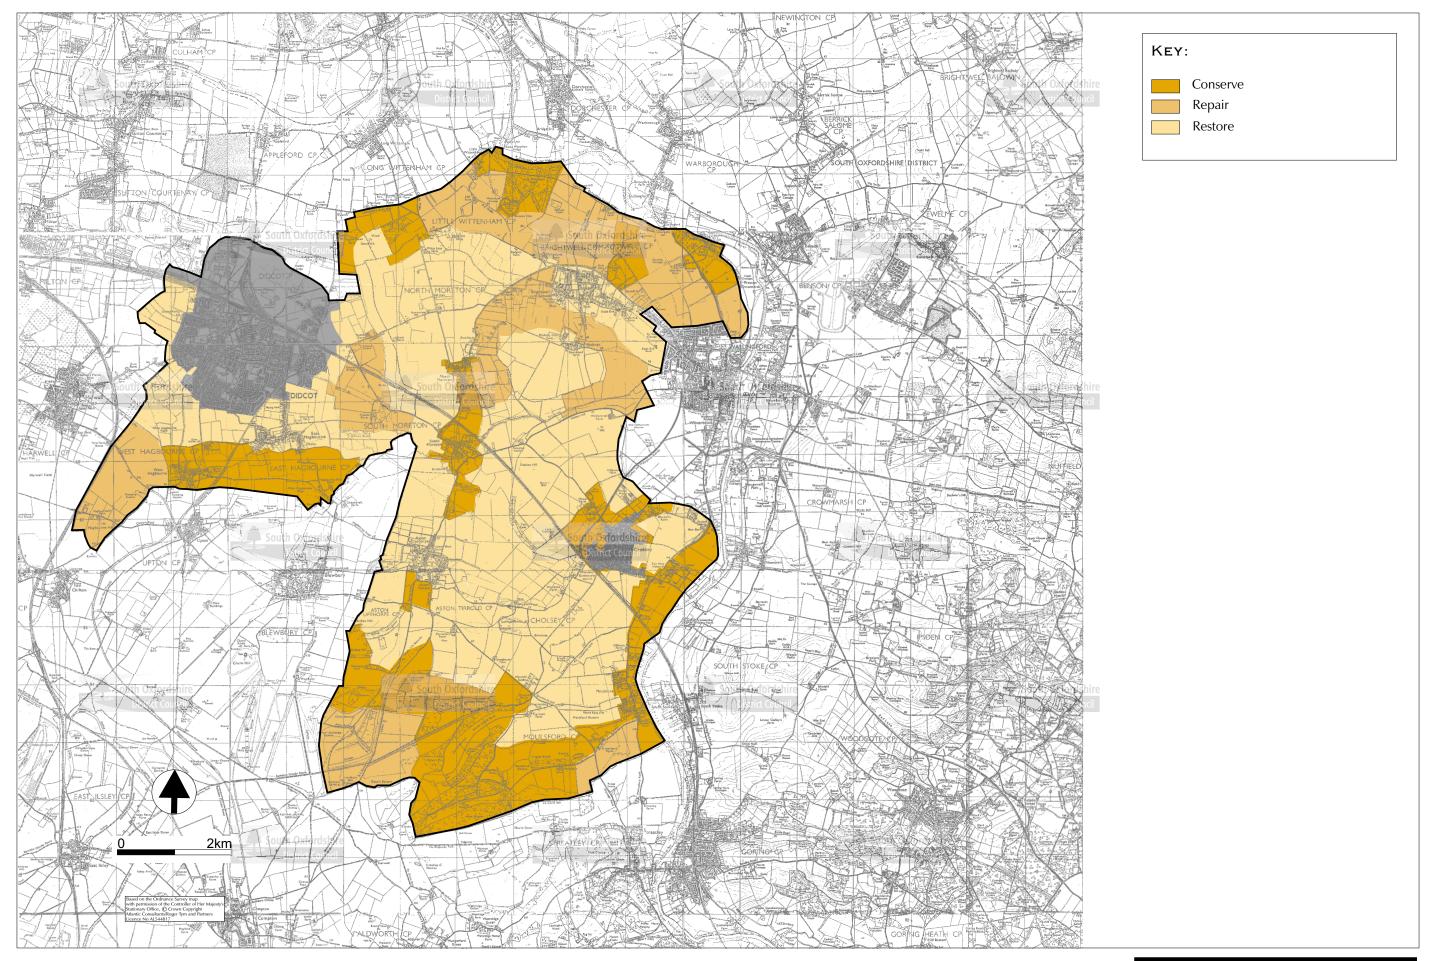

## Table 7.2: Wessex Downs and Western Vale Fringes - Landscape quality and sensitivity

| <ul><li>Key</li><li>■ Typical characteristic</li><li>• Occasional characteristic</li></ul> |             | Flat floodplain pasture | Flat, open farmland | Flat, semi-enclosed farmland | Parkland and estate farmland | Open rolling downs | Semi-enclosed rolling downs | Amenity landscape |
|--------------------------------------------------------------------------------------------|-------------|-------------------------|---------------------|------------------------------|------------------------------|--------------------|-----------------------------|-------------------|
| LANDSCAPE QUALITY AND S<br>Scenic quality                                                  | high        | •                       |                     |                              | •                            | •                  | •                           |                   |
| Scerific quality                                                                           | medium      |                         | •                   | •                            |                              | •                  |                             |                   |
|                                                                                            | low         |                         |                     |                              |                              | _                  |                             | •                 |
| Sense of place                                                                             | strong      | •                       |                     |                              | •                            |                    | •                           |                   |
| •                                                                                          | medium      |                         |                     | •                            |                              |                    |                             |                   |
|                                                                                            | weak        |                         | •                   |                              |                              | •                  |                             | •                 |
| Intrusive influences                                                                       | uncommon    | •                       |                     |                              | •                            |                    | •                           |                   |
|                                                                                            | occasional  |                         | •                   | •                            |                              | •                  |                             | •                 |
|                                                                                            | frequent    |                         |                     |                              |                              |                    |                             |                   |
| Other heritage values                                                                      | uncommon    | •                       | •                   |                              | •                            |                    |                             | •                 |
| (eg. Historic Park or Garden, SSSI,                                                        | occasional  |                         |                     | •                            |                              | •                  | •                           |                   |
| Conservation Area etc.)                                                                    | frequent    |                         |                     |                              |                              |                    |                             |                   |
| Visual sensitivity                                                                         | high        |                         | •                   |                              |                              | •                  |                             | •                 |
|                                                                                            | medium      | •                       |                     | •                            |                              |                    | •                           |                   |
|                                                                                            | low         |                         |                     |                              | •                            |                    |                             |                   |
| Sensitivity to change                                                                      | high        | •                       |                     |                              | •                            |                    | •                           |                   |
|                                                                                            | moderate    |                         | •                   | •                            |                              | •                  |                             |                   |
|                                                                                            | low         | 1                       |                     |                              |                              |                    |                             | •                 |
| Management strategy                                                                        | conserve    | •                       |                     |                              | •                            |                    | •                           |                   |
|                                                                                            | repair      | •                       |                     | •                            |                              | •                  |                             |                   |
|                                                                                            | restore     |                         | •                   |                              |                              | •                  |                             | •                 |
|                                                                                            | reconstruct |                         |                     |                              |                              |                    |                             |                   |

Notes on landscape quality and sensitivity:

- 1 Scenic quality of floodplain pasture to south of Didcot enhanced by proximity to Wessex Downs.
- 2 Scenic quality of open rolling downs to south of Didcot and at Wittenham Clumps influenced by strong landform and adjacent landscapes