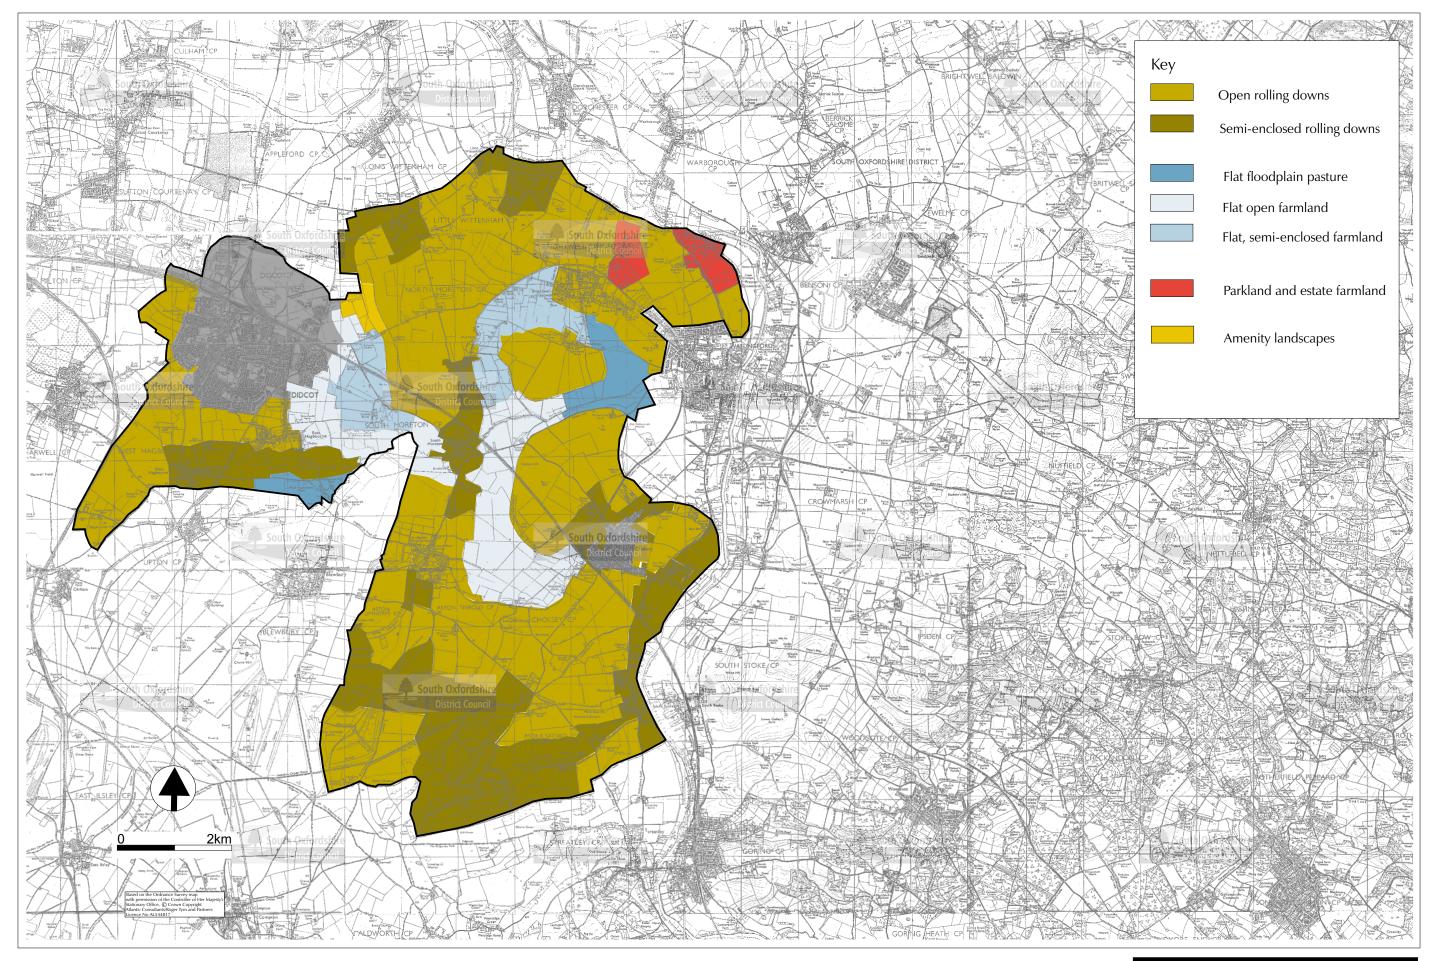

|                                                                                        | Wessex Downs and We<br>andscape and settleme |                         |                     |                              | nges                         | -                  |                             |                   |
|----------------------------------------------------------------------------------------|----------------------------------------------|-------------------------|---------------------|------------------------------|------------------------------|--------------------|-----------------------------|-------------------|
| <ul><li>Key</li><li>Typical characteristic</li><li>Occasional characteristic</li></ul> |                                              | Flat floodplain pasture | Flat, open farmland | Flat, semi-enclosed farmland | Parkland and estate farmland | Open rolling downs | Semi-enclosed rolling downs | Amenity landscape |
| LANDSCAPE CHARACTER                                                                    |                                              |                         |                     |                              | ı                            |                    |                             |                   |
| Scale                                                                                  | large<br>medium                              | •                       | •                   | •                            | •                            | •                  | •                           | •                 |
|                                                                                        | small                                        |                         |                     |                              | _                            |                    |                             |                   |
| Diversity                                                                              | complex                                      |                         |                     |                              | •                            |                    |                             |                   |
|                                                                                        | moderate<br>·                                | •                       | _                   | •                            |                              |                    | •                           | •                 |
| C                                                                                      | simple                                       |                         | •                   |                              | _                            | •                  |                             |                   |
| Structure                                                                              | strong<br>medium                             | •                       |                     | •                            | •                            |                    | •                           | •                 |
|                                                                                        | medium<br>weak                               | <u> </u>                | •                   | _                            |                              | •                  | _                           |                   |
| Enclosure                                                                              | open                                         |                         | •                   |                              |                              | •                  |                             |                   |
| LIICIOSUIC                                                                             | semi-enclosed                                | •                       |                     | •                            |                              |                    | •                           | •                 |
|                                                                                        | enclosed/intimate                            | Ť                       |                     |                              | •                            |                    | <u> </u>                    |                   |
| Boundaries                                                                             | straight                                     | •                       | •                   | •                            |                              | •                  | •                           | •                 |
|                                                                                        | sinuous                                      |                         |                     |                              | •                            |                    |                             |                   |
|                                                                                        | stone walls                                  |                         |                     |                              |                              |                    |                             |                   |
|                                                                                        | hedges                                       | •                       | •                   | •                            | •                            | •                  | •                           | •                 |
|                                                                                        | hedgerow trees                               | •                       |                     | •                            | •                            |                    | •                           | •                 |
|                                                                                        | estate boundaries                            |                         |                     |                              | •                            |                    |                             |                   |
| SETTLEMENT/BUILDING C                                                                  | HARACTER                                     |                         |                     |                              |                              |                    |                             |                   |
| Location                                                                               | hilltop                                      |                         |                     |                              |                              |                    |                             | •                 |
|                                                                                        | ridgetop                                     |                         |                     |                              |                              |                    |                             |                   |
|                                                                                        | hillside                                     |                         |                     |                              | •                            | •                  | •                           |                   |
|                                                                                        | valley side                                  |                         |                     |                              |                              |                    |                             |                   |
|                                                                                        | valley floor                                 |                         | •                   | •                            |                              |                    |                             |                   |
| Size                                                                                   | individual dwellings                         |                         | •                   | •                            | •                            | •                  | •                           | •                 |
|                                                                                        | hamlets                                      |                         |                     |                              |                              | •                  | •                           |                   |
|                                                                                        | small village                                |                         |                     | •                            |                              |                    |                             |                   |
|                                                                                        | large village                                |                         |                     |                              |                              | •                  |                             |                   |
|                                                                                        | town                                         |                         |                     |                              |                              | •                  |                             |                   |
| Pattern                                                                                | dispersed                                    |                         |                     | •                            |                              | •                  | •                           |                   |
|                                                                                        | concentrated                                 |                         |                     |                              |                              |                    |                             |                   |
| Form                                                                                   | nucleated                                    |                         |                     |                              |                              | •                  | •                           |                   |
|                                                                                        | linear                                       |                         |                     | •                            |                              | •                  |                             |                   |
| Materials                                                                              | stone (chalk)                                |                         |                     | •                            | •                            | •                  | •                           |                   |
|                                                                                        | brick<br>flint                               |                         |                     | •                            | •                            | •                  | •                           |                   |
|                                                                                        | cob                                          |                         |                     |                              |                              |                    |                             |                   |
|                                                                                        | cop<br>timber frame/weatherboard             |                         |                     | •                            | •                            | •                  | •                           |                   |
|                                                                                        | tiles                                        |                         |                     |                              | •                            | •                  | •                           |                   |
|                                                                                        | thatch                                       |                         |                     |                              | •                            |                    | •                           |                   |
|                                                                                        | slate                                        |                         |                     | •                            | •                            | •                  | •                           |                   |
|                                                                                        | siaic                                        | <u> </u>                |                     |                              |                              | •                  |                             |                   |