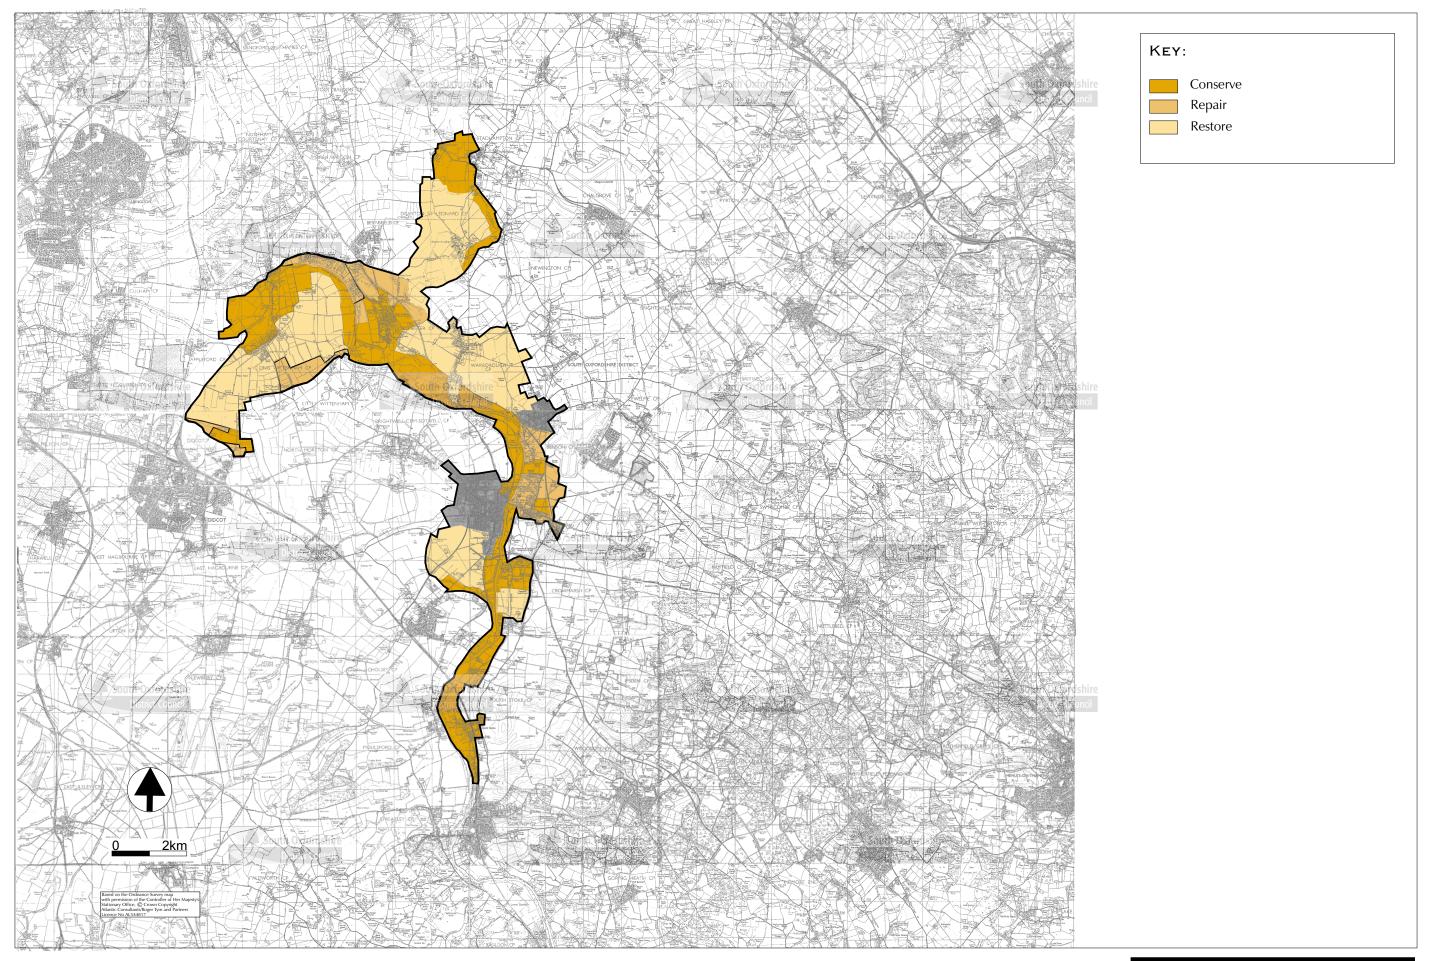

## Table 4.2:River Thames Corridor - Landscape quality and sensitivity

| <ul><li>Key</li><li>■ Typical characteristic</li><li>• Occasional characteristic</li></ul> |             |   | Flat floodplain pasture | Flat, open farmland | Flat, semi-enclosed farmland | Floodplain wetland | Parkland and estate farmland | Amenity landscape |
|--------------------------------------------------------------------------------------------|-------------|---|-------------------------|---------------------|------------------------------|--------------------|------------------------------|-------------------|
| LANDSCAPE QUALITY AND SI                                                                   |             |   |                         |                     |                              |                    |                              |                   |
| Scenic quality                                                                             | high        |   | •                       |                     |                              |                    | •                            |                   |
|                                                                                            | medium      |   |                         | •                   | •                            | •                  |                              | •                 |
|                                                                                            | low         |   |                         |                     |                              | •                  |                              |                   |
| Sense of place                                                                             | strong      |   | •                       |                     |                              | •                  | •                            |                   |
|                                                                                            | medium      |   |                         |                     | •                            |                    |                              | •                 |
|                                                                                            | weak        |   |                         | •                   |                              |                    |                              |                   |
| Intrusive influences                                                                       | uncommon    |   | •                       |                     |                              |                    | •                            |                   |
|                                                                                            | occasional  |   |                         | •                   | •                            | •                  |                              | •                 |
|                                                                                            | frequent    |   |                         |                     |                              |                    |                              |                   |
| Other heritage values                                                                      | uncommon    |   |                         | •                   |                              | •                  | •                            | •                 |
| (eg. Historic Park or Garden, SSSI,                                                        | occasional  |   | •                       |                     | •                            |                    |                              |                   |
| Conservation Area etc.)                                                                    | frequent    |   |                         |                     |                              |                    |                              |                   |
| Visual sensitivity                                                                         | high        |   |                         | •                   |                              |                    |                              |                   |
|                                                                                            | medium      |   | •                       |                     | •                            | •                  | •                            | •                 |
|                                                                                            | low         |   |                         |                     |                              |                    |                              |                   |
| Sensitivity to change                                                                      | high        |   | •                       |                     |                              |                    | •                            |                   |
|                                                                                            | moderate    |   |                         | •                   | •                            | •                  |                              | •                 |
|                                                                                            | low         |   |                         |                     |                              |                    |                              |                   |
| Management strategy                                                                        | conserve    | Į | •                       |                     |                              |                    | •                            |                   |
|                                                                                            | repair      | Į |                         |                     | •                            | •                  |                              |                   |
|                                                                                            | restore     |   |                         | •                   |                              |                    |                              | •                 |
|                                                                                            | reconstruct |   |                         |                     |                              |                    |                              |                   |