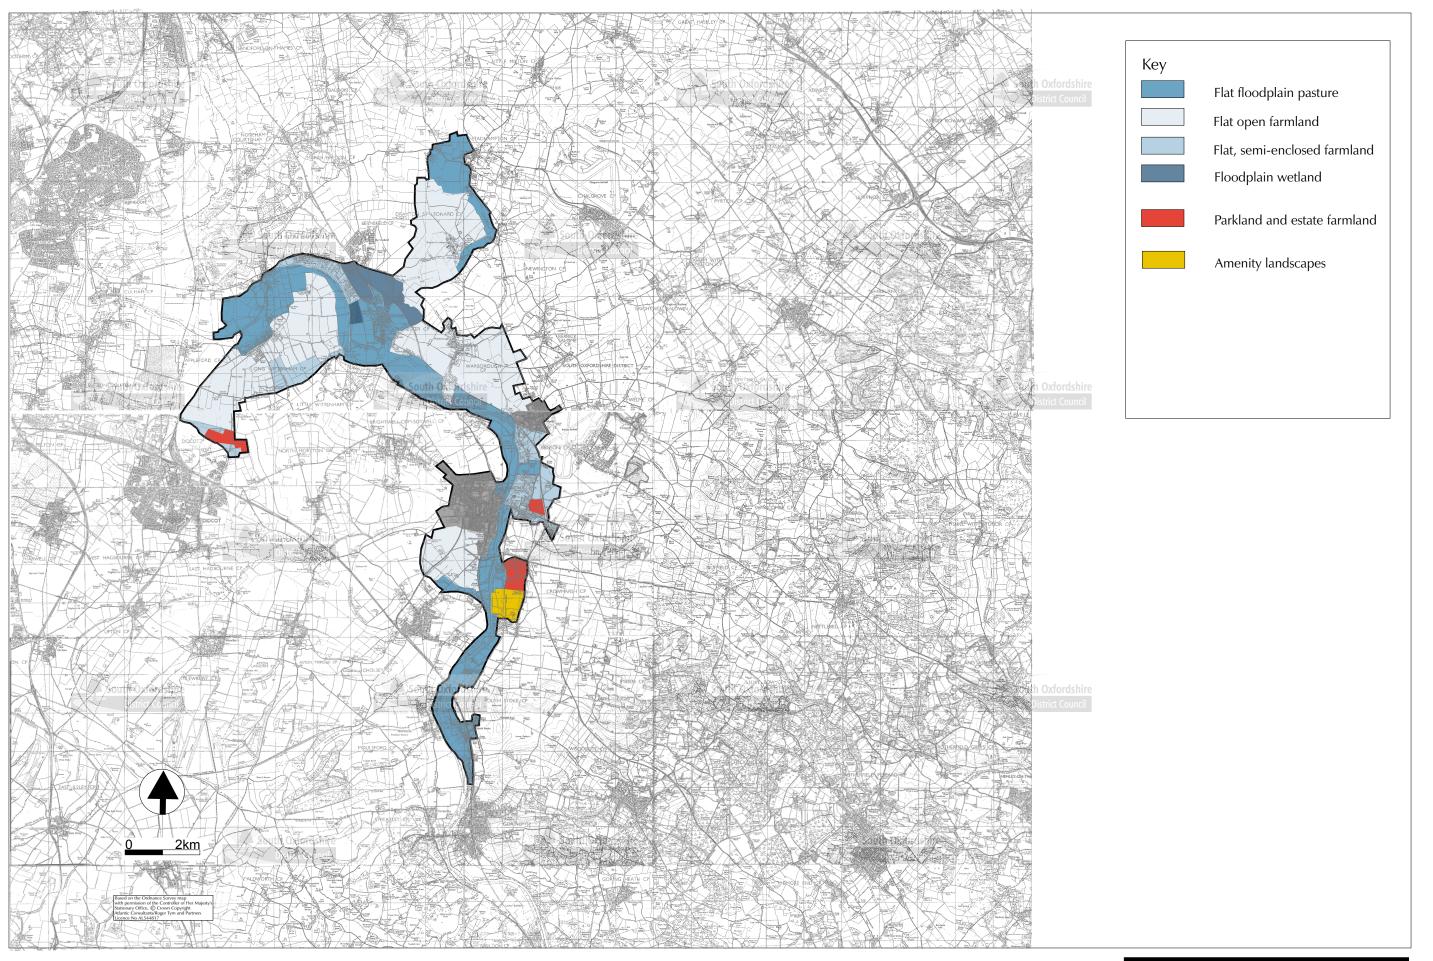

## Table 4.1:River Thames Corridor - Landscape and settlement character

| <b>Key</b> ■ Typical characteristic |                           |                         |                     | mland                        |                    | mland                        |                                                  |
|-------------------------------------|---------------------------|-------------------------|---------------------|------------------------------|--------------------|------------------------------|--------------------------------------------------|
| Occasional characterist             | ic                        | Flat floodplain pasture | Flat, open farmland | Flat, semi-enclosed farmland | Floodplain wetland | Parkland and estate farmland | Amenity landscape                                |
|                                     |                           | odplai                  | en far              | ni-en                        | ain w              | d and                        | y land                                           |
|                                     |                           | at floc                 | at, op              | at, ser                      | ldpoo              | arklan                       | menit                                            |
| LANDSCAPE CHARACTE                  | D                         | F                       | H                   | H                            | 됴                  | P.                           | Ā                                                |
| Scale                               | large                     |                         | •                   |                              |                    |                              |                                                  |
|                                     | medium                    | •                       |                     | •                            | •                  | •                            | •                                                |
|                                     | small                     |                         |                     |                              |                    |                              |                                                  |
| Diversity                           | complex                   |                         |                     |                              | •                  | •                            | •                                                |
| ,                                   | moderate                  | •                       |                     | •                            |                    |                              |                                                  |
|                                     | simple                    |                         | •                   |                              |                    |                              |                                                  |
| Structure                           | strong                    | •                       |                     | •                            | •                  | •                            |                                                  |
|                                     | medium                    | •                       |                     | ٠                            | •                  |                              | •                                                |
|                                     | weak                      |                         | •                   |                              |                    |                              |                                                  |
| Enclosure                           | open                      |                         | •                   |                              |                    |                              |                                                  |
|                                     | semi-enclosed             | •                       |                     | •                            |                    |                              | •                                                |
|                                     | enclosed/intimate         |                         |                     |                              | •                  | •                            |                                                  |
| Boundaries                          | straight                  | •                       | •                   | •                            |                    |                              | •                                                |
|                                     | sinuous                   |                         |                     |                              | •                  | •                            | •                                                |
|                                     | stone walls               |                         |                     |                              |                    |                              |                                                  |
|                                     | hedges                    | •                       | •                   | •                            |                    | •                            | •                                                |
|                                     | hedgerow trees            | •                       |                     | •                            | •                  | •                            | •                                                |
|                                     | estate boundaries         |                         |                     |                              |                    | •                            |                                                  |
| SETTLEMENT/BUILDING                 |                           |                         |                     |                              |                    |                              |                                                  |
| Location                            | hilltop                   |                         |                     |                              |                    |                              |                                                  |
|                                     | ridgetop                  |                         |                     |                              |                    |                              |                                                  |
|                                     | hillside                  |                         |                     |                              |                    |                              |                                                  |
|                                     | valley side               | _                       |                     |                              |                    |                              | <u> </u>                                         |
|                                     | valley/vale floor         | •                       | •                   | •                            |                    | •                            | <u> </u>                                         |
| Size                                | individual dwellings      | •                       | •                   | •                            |                    | •                            |                                                  |
|                                     | hamlets                   |                         |                     | _                            |                    |                              |                                                  |
|                                     | small village             | •                       |                     | •                            |                    |                              |                                                  |
|                                     | large village             | •                       |                     |                              |                    |                              |                                                  |
| Dattous                             | town                      |                         | •                   |                              |                    |                              |                                                  |
| Pattern                             | dispersed<br>concentrated | •                       | •                   | •                            |                    |                              | <del>                                     </del> |
| Form                                | nucleated                 | +                       |                     |                              |                    |                              |                                                  |
| TOTH                                | linear                    | •                       | •                   | •                            |                    |                              | <b>—</b>                                         |
| Materials                           | stone                     | +                       |                     |                              |                    |                              |                                                  |
|                                     | brick                     | •                       | •                   | •                            |                    |                              | <del>                                     </del> |
|                                     | flint                     | •                       | •                   | •                            |                    |                              |                                                  |
|                                     | cob                       | •                       | •                   | •                            |                    |                              |                                                  |
|                                     | timber frame              | •                       | •                   | •                            |                    |                              |                                                  |
|                                     | tiles                     | •                       | •                   | •                            |                    |                              |                                                  |
|                                     | uies                      |                         | _                   | _                            |                    |                              |                                                  |
|                                     | thatch                    | •                       | •                   | •                            |                    |                              |                                                  |

## Table 4.2:River Thames Corridor - Landscape quality and sensitivity

| <ul><li>Key</li><li>■ Typical characteristic</li><li>• Occasional characteristic</li></ul> |             |   | Flat floodplain pasture | Flat, open farmland | Flat, semi-enclosed farmland | Floodplain wetland | Parkland and estate farmland | Amenity landscape |
|--------------------------------------------------------------------------------------------|-------------|---|-------------------------|---------------------|------------------------------|--------------------|------------------------------|-------------------|
| LANDSCAPE QUALITY AND SI                                                                   |             |   |                         |                     |                              |                    |                              |                   |
| Scenic quality                                                                             | high        |   | •                       |                     |                              |                    | •                            |                   |
|                                                                                            | medium      |   |                         | •                   | •                            | •                  |                              | •                 |
|                                                                                            | low         |   |                         |                     |                              | •                  |                              |                   |
| Sense of place                                                                             | strong      |   | •                       |                     |                              | •                  | •                            |                   |
|                                                                                            | medium      |   |                         |                     | •                            |                    |                              | •                 |
|                                                                                            | weak        |   |                         | •                   |                              |                    |                              |                   |
| Intrusive influences                                                                       | uncommon    |   | •                       |                     |                              |                    | •                            |                   |
|                                                                                            | occasional  |   |                         | •                   | •                            | •                  |                              | •                 |
|                                                                                            | frequent    |   |                         |                     |                              |                    |                              |                   |
| Other heritage values                                                                      | uncommon    |   |                         | •                   |                              | •                  | •                            | •                 |
| (eg. Historic Park or Garden, SSSI,                                                        | occasional  |   | •                       |                     | •                            |                    |                              |                   |
| Conservation Area etc.)                                                                    | frequent    |   |                         |                     |                              |                    |                              |                   |
| Visual sensitivity                                                                         | high        |   |                         | •                   |                              |                    |                              |                   |
|                                                                                            | medium      |   | •                       |                     | •                            | •                  | •                            | •                 |
|                                                                                            | low         |   |                         |                     |                              |                    |                              |                   |
| Sensitivity to change                                                                      | high        |   | •                       |                     |                              |                    | •                            |                   |
|                                                                                            | moderate    |   |                         | •                   | •                            | •                  |                              | •                 |
|                                                                                            | low         |   |                         |                     |                              |                    |                              |                   |
| Management strategy                                                                        | conserve    | Į | •                       |                     |                              |                    | •                            |                   |
|                                                                                            | repair      | Į |                         |                     | •                            | •                  |                              |                   |
|                                                                                            | restore     |   |                         | •                   |                              |                    |                              | •                 |
|                                                                                            | reconstruct |   |                         |                     |                              |                    |                              |                   |