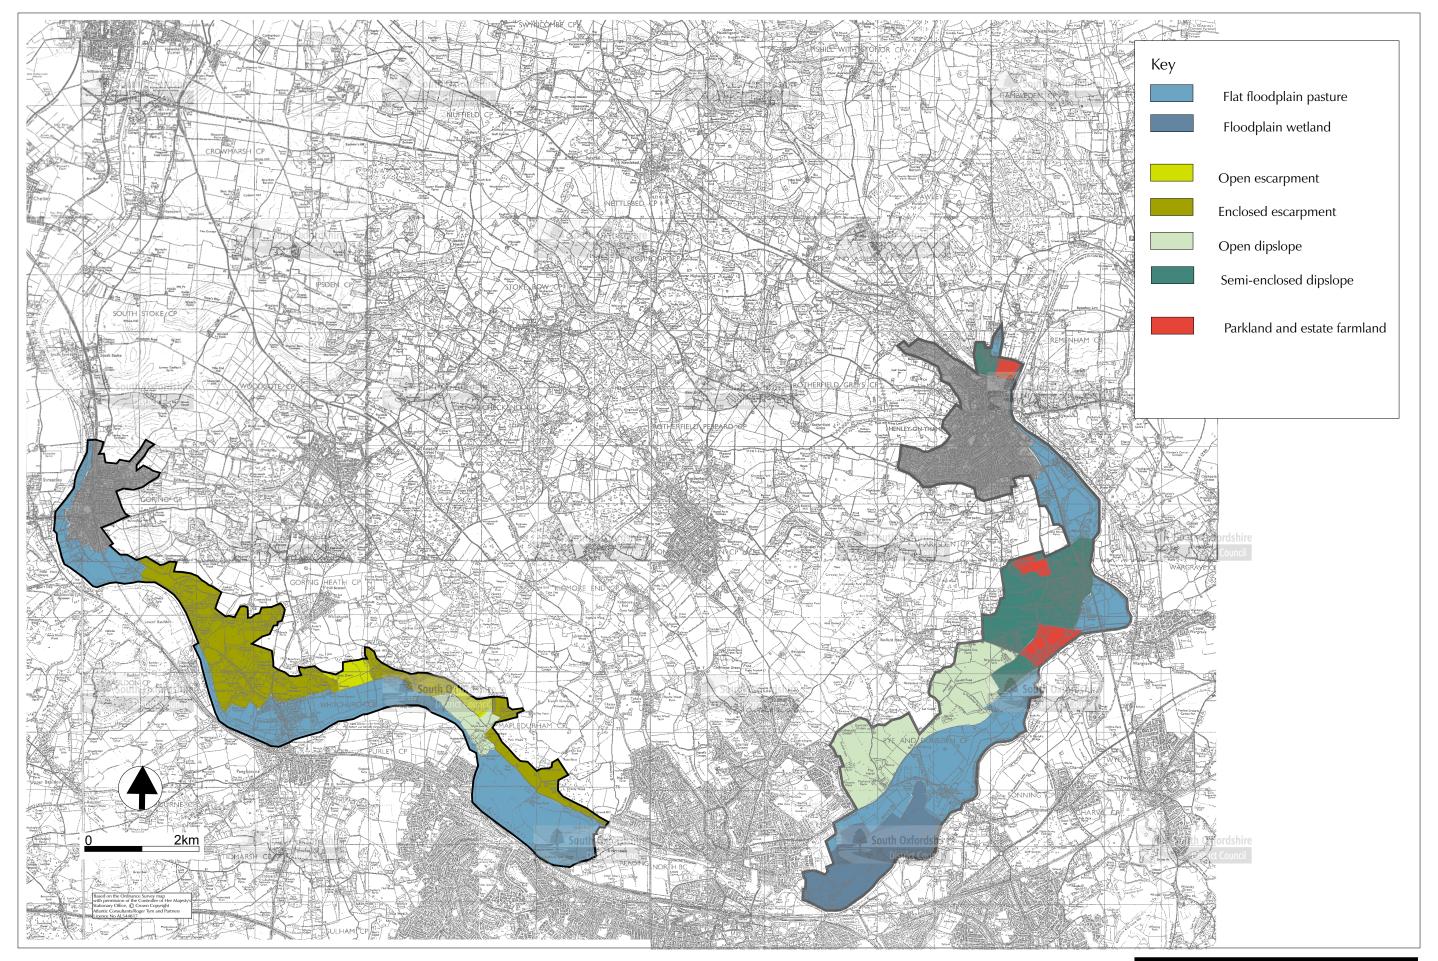

## 11 THAMES VALLEY AND FRINGES

## Table 11.1: Thames valley and fringes - Landscape and settlement character

| <ul><li>Key</li><li>Typical characteristic</li><li>Occasional characteristic</li></ul> |                      | Flat floodplain pasture | Floodplain wetland | Open escarpment | Enclosed escarpment | Open dipslope | Semi-enclosed dipslope | Parkland and estate farmland |
|----------------------------------------------------------------------------------------|----------------------|-------------------------|--------------------|-----------------|---------------------|---------------|------------------------|------------------------------|
| LANDSCAPE CHARACTER                                                                    |                      |                         |                    | ı               |                     | ı             |                        |                              |
| Scale                                                                                  | large                |                         | •                  |                 |                     |               |                        | _                            |
|                                                                                        | medium<br>small      | •                       |                    | •               | •                   | •             | •                      | •                            |
| Discoult                                                                               |                      |                         |                    |                 |                     | _             | •                      | •                            |
| Diversity                                                                              | complex<br>moderate  | •                       | •                  | •               | •                   |               | •                      |                              |
|                                                                                        |                      | _                       |                    |                 |                     | •             |                        |                              |
| Structure                                                                              | simple               | •                       |                    |                 | •                   |               | •                      | •                            |
| Structure                                                                              | strong<br>medium     | <b>—</b>                | •                  | •               |                     |               |                        | _                            |
|                                                                                        | weak                 |                         | _                  |                 |                     | •             |                        |                              |
| Enclosure                                                                              | open                 |                         |                    | •               |                     | •             |                        |                              |
| Lifelosure                                                                             | semi-enclosed        | •                       | •                  |                 |                     |               | •                      | •                            |
|                                                                                        | enclosed/intimate    |                         |                    |                 | •                   |               |                        |                              |
| Boundaries                                                                             | straight             | •                       | •                  |                 |                     |               | •                      |                              |
| boundaries                                                                             | sinuous              |                         | <u> </u>           | •               | •                   | •             | <u> </u>               | •                            |
|                                                                                        | stone walls          |                         |                    |                 |                     | <u> </u>      |                        | •                            |
|                                                                                        | hedges               | •                       | •                  | •               | •                   | •             | •                      | •                            |
|                                                                                        | hedgerow trees       | •                       | •                  |                 | •                   |               | •                      | •                            |
|                                                                                        | estate boundaries    |                         |                    |                 |                     |               |                        | •                            |
| SETTLEMENT/BUILDING CH                                                                 |                      |                         |                    |                 |                     |               |                        |                              |
| Location                                                                               | hilltop              |                         |                    |                 |                     |               |                        |                              |
|                                                                                        | ridgetop             |                         |                    |                 |                     |               |                        |                              |
|                                                                                        | hillside             |                         |                    |                 |                     |               |                        |                              |
|                                                                                        | valley side          | •                       | •                  | •               | •                   | •             | •                      | •                            |
|                                                                                        | valley floor         | •                       | •                  | •               | •                   | •             | •                      | •                            |
| Size                                                                                   | individual dwellings | •                       |                    |                 | •                   | •             |                        | •                            |
|                                                                                        | hamlets              | •                       |                    |                 |                     | •             |                        |                              |
|                                                                                        | small village        | •                       |                    |                 |                     |               |                        |                              |
|                                                                                        | large village        | •                       |                    |                 |                     |               | •                      |                              |
|                                                                                        | town                 | •                       |                    |                 |                     |               | •                      |                              |
| Pattern                                                                                | dispersed            | •                       | •                  | •               | •                   | •             | •                      | •                            |
|                                                                                        | concentrated         |                         |                    |                 |                     |               |                        |                              |
| Form                                                                                   | nucleated            | •                       |                    |                 |                     | •             | •                      |                              |
|                                                                                        | linear               |                         |                    |                 |                     |               |                        |                              |
| Materials                                                                              | stone                |                         |                    |                 |                     |               |                        |                              |
|                                                                                        | brick                | •                       |                    |                 | •                   | •             | •                      | •                            |
|                                                                                        | flint                | •                       |                    |                 | •                   | •             | •                      | •                            |
|                                                                                        | cob                  |                         |                    |                 |                     |               |                        |                              |
|                                                                                        | timber frame         | •                       |                    |                 | •                   | •             | •                      | •                            |
|                                                                                        | tiles                | •                       |                    |                 | •                   | •             | •                      | •                            |
|                                                                                        | thatch               | •                       |                    |                 | •                   | •             | •                      | •                            |
|                                                                                        | slate                | •                       |                    |                 | •                   | •             | •                      | •                            |