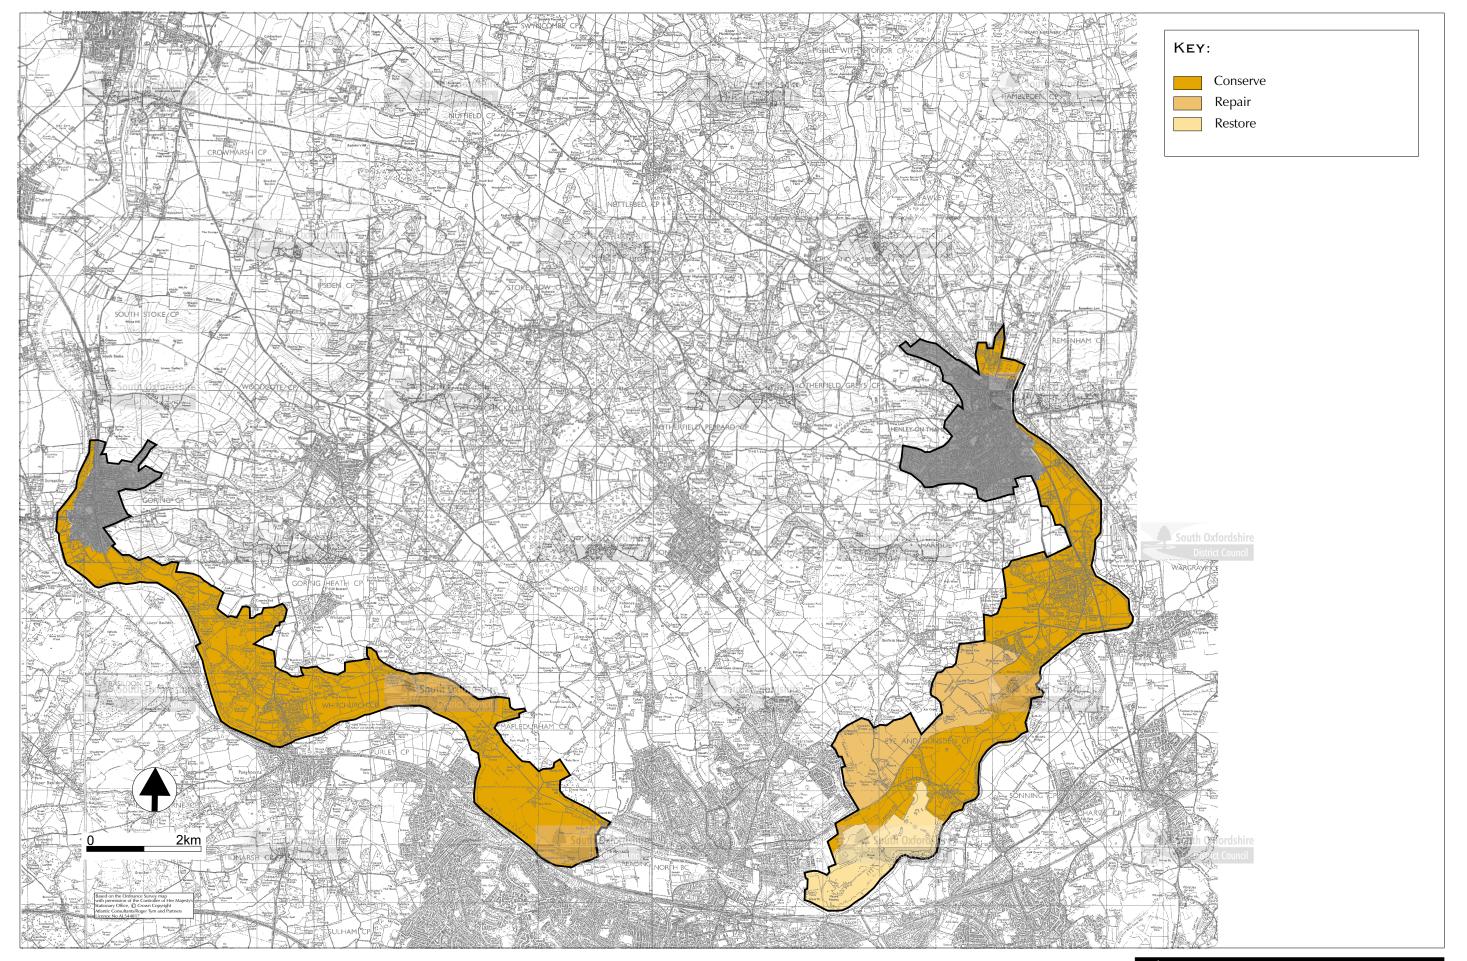

## 11 THAMES VALLEY AND FRINGES

## Table 11.2: Thames valley and fringes - Landscape quality and sensitivity

| <ul><li>Key</li><li>Typical characteristic</li><li>Occasional characteristic</li></ul> |             | Flat floodplain pasture | Floodplain wetland | Open escarpment | Enclosed escarpment | Open dipslope | Semi-enclosed dipslope | Parkland and estate farmland |
|----------------------------------------------------------------------------------------|-------------|-------------------------|--------------------|-----------------|---------------------|---------------|------------------------|------------------------------|
| LANDSCAPE QUALITY AND SEN                                                              | NSITIVITY   |                         |                    |                 |                     |               |                        |                              |
| Scenic quality                                                                         | high        | •                       |                    | •               | •                   |               | •                      | •                            |
|                                                                                        | medium      |                         | •                  |                 |                     | •             | •                      |                              |
|                                                                                        | low         |                         |                    |                 |                     |               |                        |                              |
| Sense of place                                                                         | strong      | •                       |                    | •               | •                   |               | •                      | •                            |
|                                                                                        | medium      |                         | •                  |                 |                     | •             |                        |                              |
|                                                                                        | weak        |                         |                    |                 |                     |               |                        |                              |
| Intrusive influences                                                                   | uncommon    | •                       |                    | •               | •                   |               |                        | •                            |
|                                                                                        | occasional  |                         | •                  |                 |                     | •             | •                      |                              |
|                                                                                        | frequent    |                         |                    |                 |                     |               |                        |                              |
| Other heritage values                                                                  | uncommon    |                         |                    | •               |                     | •             | •                      |                              |
| (eg. Historic Park or Garden, SSSI,                                                    | occasional  |                         | •                  |                 | •                   |               |                        | •                            |
| Conservation Area etc.)                                                                | frequent    | •                       |                    |                 |                     |               |                        |                              |
| Visual sensitivity                                                                     | high        |                         |                    | •               |                     | •             |                        |                              |
|                                                                                        | medium      | •                       | •                  |                 | •                   |               | •                      | •                            |
|                                                                                        | low         |                         |                    |                 |                     |               |                        |                              |
| Sensitivity to change                                                                  | high        | •                       |                    | •               |                     |               |                        | •                            |
|                                                                                        | moderate    |                         | •                  |                 | •                   | •             | •                      |                              |
|                                                                                        | low         |                         |                    |                 |                     |               |                        |                              |
| Management strategy                                                                    | conserve    | •                       |                    | •               | •                   |               | •                      | •                            |
|                                                                                        | repair      |                         |                    |                 |                     | •             | •                      |                              |
|                                                                                        | restore     |                         | •                  |                 |                     |               |                        |                              |
|                                                                                        | reconstruct |                         |                    |                 |                     |               |                        |                              |