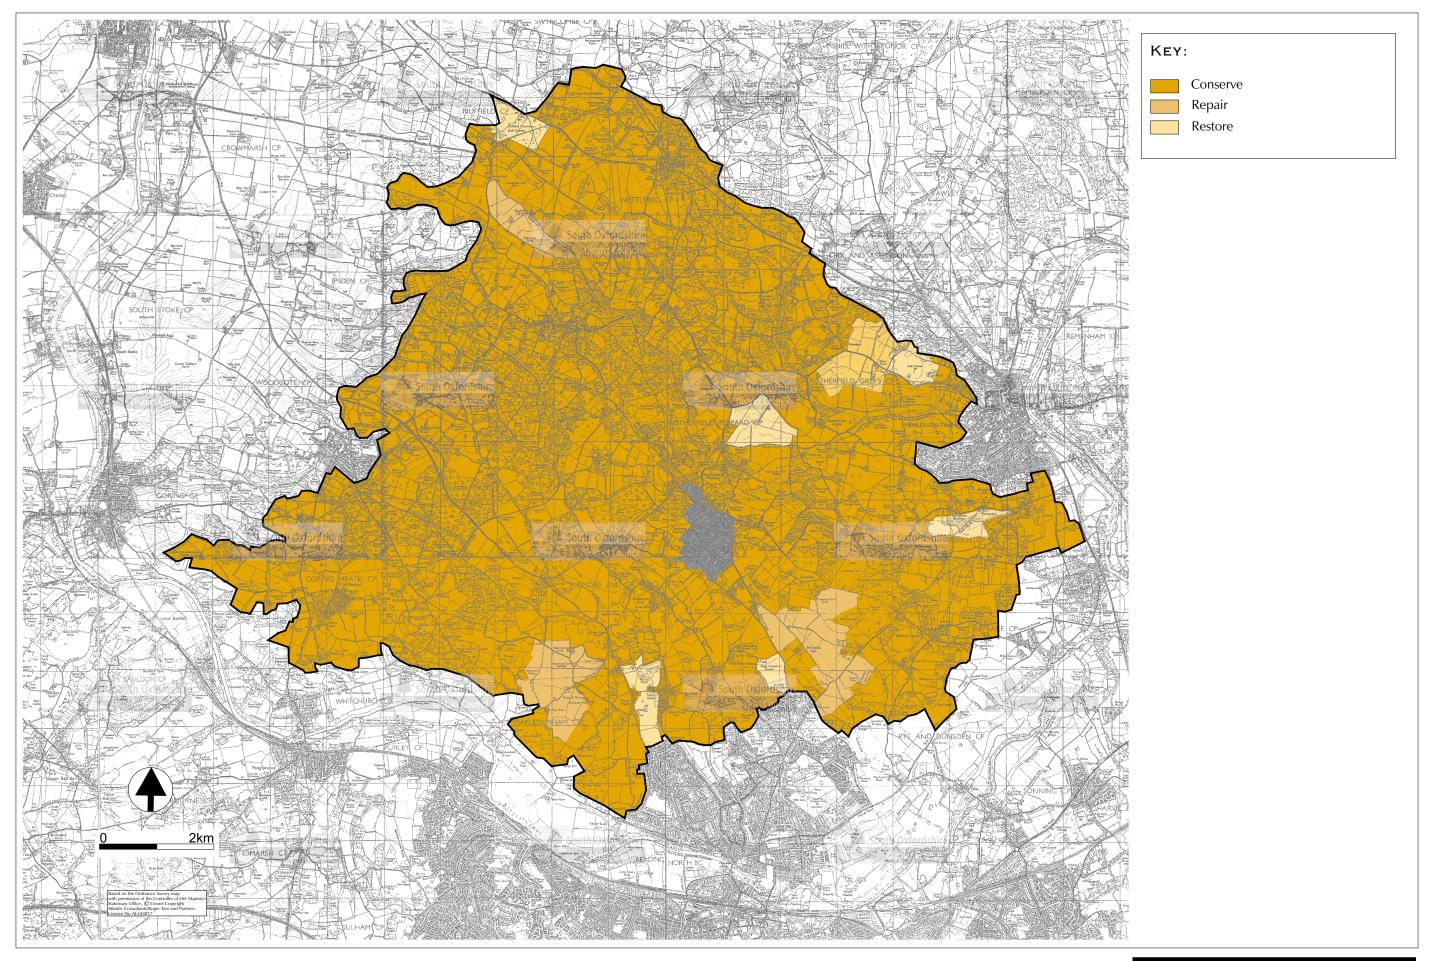

## Table 10.2: Chilterns plateau with valleys - Landscape quality and sensitivity

| <ul><li>Key</li><li>Typical characteristic</li><li>Occasional characteristic</li></ul> |             | Open dipslope | Semi-enclosed dipslope | Wooded dipslope | Commons and heaths | Parkland and estate farmland | Amenity landscape |
|----------------------------------------------------------------------------------------|-------------|---------------|------------------------|-----------------|--------------------|------------------------------|-------------------|
| LANDSCAPE QUALITY AND SENS                                                             |             |               |                        |                 |                    |                              |                   |
| Scenic quality                                                                         | high<br>    |               | •                      | •               | •                  | •                            |                   |
|                                                                                        | medium      | •             | <u> </u>               |                 |                    |                              | •                 |
|                                                                                        | low         |               | 1                      |                 |                    |                              |                   |
| Sense of place                                                                         | strong      |               | •                      | •               | •                  | •                            |                   |
|                                                                                        | medium      | •             |                        |                 |                    |                              | •                 |
|                                                                                        | weak        |               | _                      |                 | _                  |                              |                   |
| Intrusive influences                                                                   | uncommon    |               | •                      | •               | •                  | •                            |                   |
|                                                                                        | occasional  | •             |                        |                 |                    |                              | •                 |
|                                                                                        | frequent    |               |                        |                 |                    |                              |                   |
| Other heritage values                                                                  | uncommon    | •             |                        |                 |                    |                              |                   |
| (eg. Historic Park or Garden, SSSI,                                                    | occasional  |               | •                      |                 | •                  |                              | •                 |
| Conservation Area etc.)                                                                | frequent    |               |                        | •               |                    | •                            |                   |
| Visual sensitivity                                                                     | high        | •             |                        |                 |                    |                              |                   |
|                                                                                        | medium      |               | •                      |                 |                    |                              | •                 |
|                                                                                        | low         |               |                        | •               | •                  | •                            |                   |
| Sensitivity to change                                                                  | high        |               |                        |                 | •                  | •                            |                   |
|                                                                                        | moderate    | •             | •                      | •               |                    |                              | •                 |
|                                                                                        | low         |               |                        |                 |                    |                              |                   |
| Management strategy                                                                    | conserve    |               | •                      | •               | •                  | •                            |                   |
|                                                                                        | repair      | •             |                        |                 |                    |                              |                   |
|                                                                                        | restore     |               |                        |                 |                    |                              | •                 |
|                                                                                        | reconstruct |               |                        |                 |                    |                              |                   |