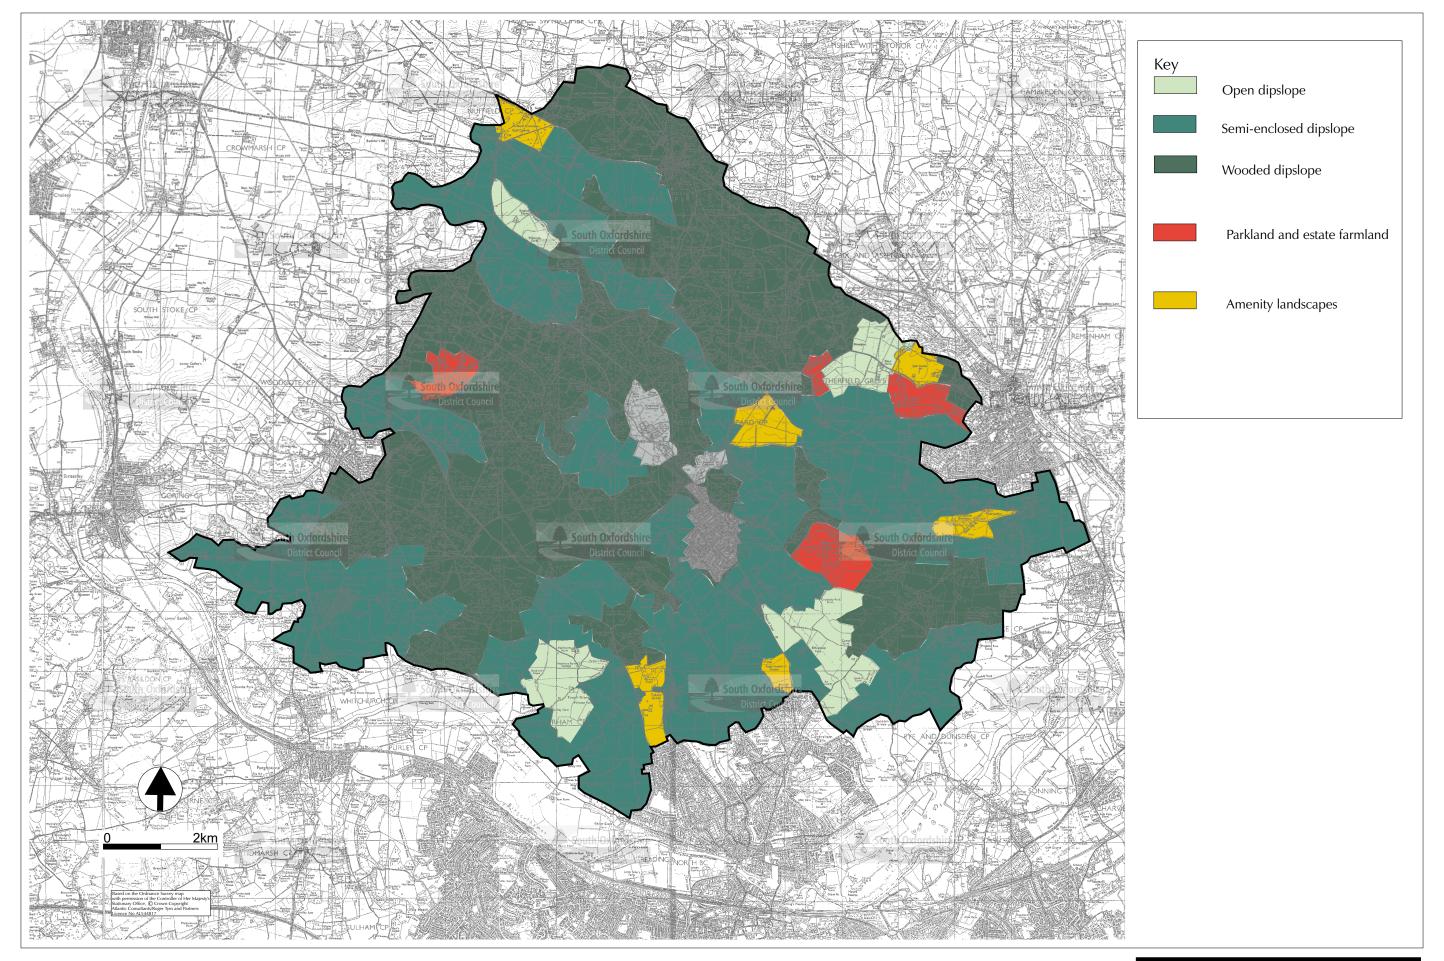

## Table 10.1: Chilterns plateau with valleys - Landscape and settlement character

| Key                                           |                      |               |                        |                 |                    | and                          |                   |
|-----------------------------------------------|----------------------|---------------|------------------------|-----------------|--------------------|------------------------------|-------------------|
| Typical characteristic                        |                      |               | be                     |                 |                    | Parkland and estate farmland |                   |
| <ul> <li>Occasional characteristic</li> </ul> |                      |               | Semi-enclosed dipslope |                 | Commons and heaths | te fa                        | О                 |
|                                               |                      | a)            | dip k                  | Wooded dipslope | l he               | esta                         | Amenity landscape |
|                                               |                      | dols          | osec                   | lipsl           | anc                | nd                           | spue              |
|                                               |                      | dip           | encl                   | pa (            | nons               | pu 🤋                         | ity k             |
|                                               |                      | Open dipslope | Ē.                     | poo             | mm                 | ırkla                        | neu               |
|                                               |                      | 0             | Se                     | >               | ŭ                  | Ьа                           | A                 |
| LANDSCAPE CHARACTER                           |                      |               |                        |                 |                    |                              |                   |
| Scale                                         | large                | •             |                        |                 |                    |                              |                   |
|                                               | medium               |               | •                      | •               | •                  | •                            | •                 |
|                                               | small                |               |                        |                 |                    |                              |                   |
| Diversity                                     | complex              |               |                        |                 |                    | •                            |                   |
|                                               | moderate             | •             | •                      | •               | •                  |                              | •                 |
|                                               | simple               |               |                        |                 |                    |                              |                   |
| Structure                                     | strong               |               | •                      | •               | •                  | •                            |                   |
|                                               | medium               |               |                        |                 |                    |                              | •                 |
|                                               | weak                 | •             |                        |                 |                    |                              |                   |
| Enclosure                                     | open                 |               |                        |                 |                    |                              |                   |
|                                               | semi-enclosed        |               | •                      |                 | •                  |                              | •                 |
|                                               | enclosed/intimate    | •             |                        | •               |                    | •                            |                   |
| Boundaries                                    | straight             |               |                        |                 |                    |                              |                   |
|                                               | sinuous              | •             | •                      | •               |                    | •                            | •                 |
|                                               | stone walls          |               |                        |                 |                    | •                            |                   |
|                                               | hedges               | •             | •                      | •               |                    | •                            | •                 |
|                                               | hedgerow trees       | •             | •                      | •               |                    | •                            | •                 |
|                                               | estate boundaries    |               |                        |                 |                    | •                            |                   |
| SETTLEMENT/BUILDING CH                        |                      |               |                        |                 |                    |                              |                   |
| Location                                      | hilltop/plateau      | •             | •                      | •               | •                  | •                            | •                 |
|                                               | ridgetop             |               |                        |                 |                    |                              |                   |
|                                               | hillside             |               |                        |                 |                    |                              |                   |
|                                               | valley side          |               | •                      | •               | •                  | •                            | •                 |
|                                               | valley floor         |               | •                      | •               | •                  |                              |                   |
| Size                                          | individual dwellings | •             | •                      | •               | •                  | •                            |                   |
|                                               | hamlets              | •             | •                      | •               | •                  | •                            |                   |
|                                               | small village        |               | •                      | •               | •                  |                              |                   |
|                                               | large village        |               | •                      |                 |                    |                              |                   |
|                                               | town                 |               |                        |                 |                    |                              |                   |
| Pattern                                       | dispersed            | •             | •                      | •               | •                  | •                            |                   |
|                                               | concentrated         |               |                        |                 |                    |                              |                   |
| Form                                          | nucleated            | •             | •                      | •               | •                  | •                            |                   |
|                                               | linear               | •             | •                      | •               |                    |                              |                   |
| Materials                                     | stone                |               |                        |                 |                    |                              |                   |
|                                               | brick                | •             | •                      | •               | •                  | •                            |                   |
|                                               | flint                | •             | •                      | •               | •                  | •                            |                   |
|                                               | cob                  |               |                        |                 |                    |                              |                   |
|                                               | timber frame         | •             | •                      | •               | •                  | •                            |                   |
|                                               | tiles                | •             | •                      | •               | •                  | •                            |                   |
|                                               | thatch               | •             | •                      | •               | •                  | •                            |                   |
|                                               | slate                | •             | +                      | +               | +                  | +                            |                   |

## Table 10.2: Chilterns plateau with valleys - Landscape quality and sensitivity

| <ul><li>Key</li><li>Typical characteristic</li><li>Occasional characteristic</li></ul> |             | Open dipslope | Semi-enclosed dipslope | Wooded dipslope | Commons and heaths | Parkland and estate farmland | Amenity landscape |
|----------------------------------------------------------------------------------------|-------------|---------------|------------------------|-----------------|--------------------|------------------------------|-------------------|
| LANDSCAPE QUALITY AND SENS                                                             |             |               |                        |                 |                    |                              |                   |
| Scenic quality                                                                         | high<br>    |               | •                      | •               | •                  | •                            |                   |
|                                                                                        | medium      | •             | <u> </u>               |                 |                    |                              | •                 |
|                                                                                        | low         |               | 1                      |                 |                    |                              |                   |
| Sense of place                                                                         | strong      |               | •                      | •               | •                  | •                            |                   |
|                                                                                        | medium      | •             |                        |                 |                    |                              | •                 |
|                                                                                        | weak        |               | _                      |                 | _                  |                              |                   |
| Intrusive influences                                                                   | uncommon    |               | •                      | •               | •                  | •                            |                   |
|                                                                                        | occasional  | •             |                        |                 |                    |                              | •                 |
|                                                                                        | frequent    |               |                        |                 |                    |                              |                   |
| Other heritage values                                                                  | uncommon    | •             |                        |                 |                    |                              |                   |
| (eg. Historic Park or Garden, SSSI,                                                    | occasional  |               | •                      |                 | •                  |                              | •                 |
| Conservation Area etc.)                                                                | frequent    |               |                        | •               |                    | •                            |                   |
| Visual sensitivity                                                                     | high        | •             |                        |                 |                    |                              |                   |
|                                                                                        | medium      |               | •                      |                 |                    |                              | •                 |
|                                                                                        | low         |               |                        | •               | •                  | •                            |                   |
| Sensitivity to change                                                                  | high        |               |                        |                 | •                  | •                            |                   |
|                                                                                        | moderate    | •             | •                      | •               |                    |                              | •                 |
|                                                                                        | low         |               |                        |                 |                    |                              |                   |
| Management strategy                                                                    | conserve    |               | •                      | •               | •                  | •                            |                   |
|                                                                                        | repair      | •             |                        |                 |                    |                              |                   |
|                                                                                        | restore     |               |                        |                 |                    |                              | •                 |
|                                                                                        | reconstruct |               |                        |                 |                    |                              |                   |