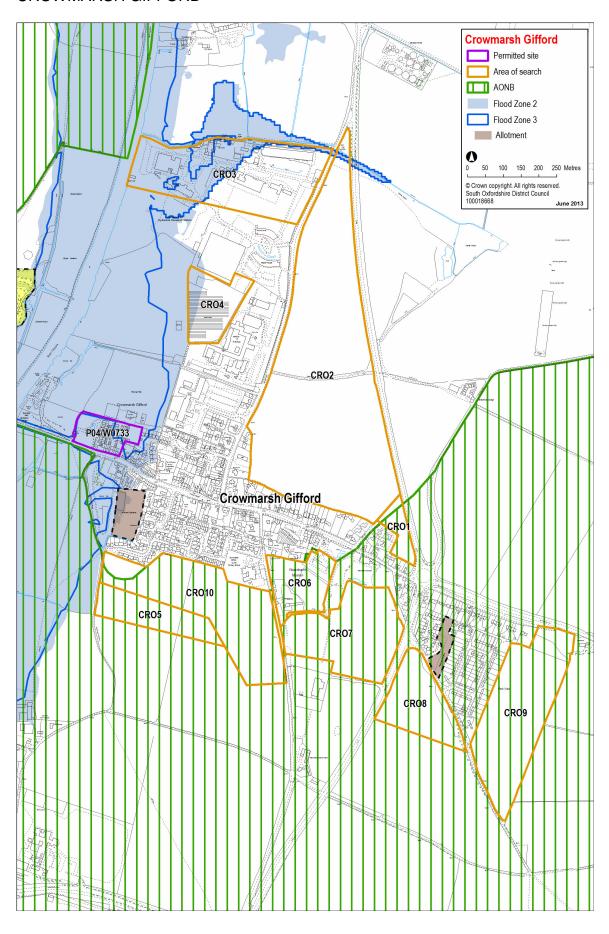

South Oxfordshire
Strategic Housing Land Availability
Assessment

**Appendix 7: Crowmarsh Gifford** 

July 2013

Listening Learning Leading

| Settlement                             | Crowmarsh Gifford                                                                                                                                                                                                                                                                                                        |                                              |                                |
|----------------------------------------|--------------------------------------------------------------------------------------------------------------------------------------------------------------------------------------------------------------------------------------------------------------------------------------------------------------------------|----------------------------------------------|--------------------------------|
| Site Reference                         | CRO1                                                                                                                                                                                                                                                                                                                     |                                              |                                |
| Other useful references                | Site Submission 014 and 215                                                                                                                                                                                                                                                                                              |                                              |                                |
| Site address                           | Land off Lane End, Crowmarsh                                                                                                                                                                                                                                                                                             |                                              |                                |
| Site area (hectares)                   | 0.9                                                                                                                                                                                                                                                                                                                      |                                              |                                |
| Silve di odi (i i osidi os)            | PO8/W0201/O                                                                                                                                                                                                                                                                                                              | 210 dwellings                                | Refused with<br>Appeal pending |
|                                        | P08/W1028/O                                                                                                                                                                                                                                                                                                              | 420 dwellings                                | Refused                        |
|                                        | P81/W0425/O                                                                                                                                                                                                                                                                                                              | Pair of dwellings                            | Refused                        |
| Planning history                       | PO3/E0432/O                                                                                                                                                                                                                                                                                                              | 4 Houses                                     | Refused                        |
|                                        | P63/H0159                                                                                                                                                                                                                                                                                                                | Construction of a by-pass road               | No Decision                    |
|                                        | P51/H0035                                                                                                                                                                                                                                                                                                                | One dwelling                                 | Approval                       |
|                                        | P63/M0455                                                                                                                                                                                                                                                                                                                | New roads                                    | No Decision                    |
| Site description and current uses      | Agricultural field                                                                                                                                                                                                                                                                                                       |                                              |                                |
| Site boundaries                        | Trees and hedge                                                                                                                                                                                                                                                                                                          | rows                                         |                                |
| Surrounding land uses and character of | <ul> <li>Residential to</li> </ul>                                                                                                                                                                                                                                                                                       | the South                                    |                                |
| surrounding area                       | <ul> <li>Agricultural to</li> </ul>                                                                                                                                                                                                                                                                                      | the North                                    |                                |
|                                        | A4074 to the East                                                                                                                                                                                                                                                                                                        |                                              |                                |
| Suitability for housing                |                                                                                                                                                                                                                                                                                                                          |                                              |                                |
| Policy restrictions                    | <ul> <li>Approximately 0.75ha within Area of Outstanding Natural Beauty</li> <li>TPOs on Southern border</li> <li>The proposed site would be on the edge of Crowmarsh Gifford. The policies in the South Oxfordshire Local Plan do not allow development which would extend the built-up area of settlements.</li> </ul> |                                              |                                |
| Physical problems or limitations       | Transport assessment to the completed, if appropriate, through the plan making process                                                                                                                                                                                                                                   |                                              |                                |
| Suitability                            | Site is considered not suitable in principle as the majority is in the AONB. There are also TPOs on the site.                                                                                                                                                                                                            |                                              |                                |
| Availability and Achievability         |                                                                                                                                                                                                                                                                                                                          |                                              |                                |
| Availability                           | previous applicati                                                                                                                                                                                                                                                                                                       | hrough site submiss<br>ons for this site pre |                                |
| Achievability                          | Unknown                                                                                                                                                                                                                                                                                                                  |                                              |                                |
| Overall assessment of the site         | Site is available but is considered unsuitable in principle. The development of this site however will also be considered through the plan making process, during which its acceptability will be judged by comparison with other potentially suitable sites.                                                            |                                              |                                |

| Settlement                                              | Crowmarsh Gifford                                                                                                                                                                                                                                                                                       |                                   |                            |
|---------------------------------------------------------|---------------------------------------------------------------------------------------------------------------------------------------------------------------------------------------------------------------------------------------------------------------------------------------------------------|-----------------------------------|----------------------------|
| Site Reference                                          | CRO2                                                                                                                                                                                                                                                                                                    |                                   |                            |
| Other useful references                                 | Site submission 215                                                                                                                                                                                                                                                                                     |                                   |                            |
| Site address                                            | Land between Benson Lane and A4074                                                                                                                                                                                                                                                                      |                                   |                            |
| Site area (hectares)                                    | 24.1                                                                                                                                                                                                                                                                                                    |                                   |                            |
|                                                         | PO9/W0201/O                                                                                                                                                                                                                                                                                             | 210 dwellings                     | Refused (appeal dismissed) |
|                                                         | P08/W1029/O                                                                                                                                                                                                                                                                                             | 200 dwellings                     | Withdrawn                  |
|                                                         | P08/W1028/O                                                                                                                                                                                                                                                                                             | 420 dwellings                     | Refused                    |
| Planning history                                        | P88/W0736/O                                                                                                                                                                                                                                                                                             | Detached dwellings                | Refused (appeal withdrawn) |
| , , , , , , , , , , , , , , , , , , ,                   | P81/W0425/O                                                                                                                                                                                                                                                                                             | Pair of dwellings                 | Refused                    |
|                                                         | P63/H0139                                                                                                                                                                                                                                                                                               | Petrol station                    | No decision                |
|                                                         | P63/H0135                                                                                                                                                                                                                                                                                               | Motel                             | No decision                |
|                                                         | P51/H0035                                                                                                                                                                                                                                                                                               | One dwelling                      | Permitted                  |
| Site description and current uses                       | Agricultural field between Benson Lane and the A4074.                                                                                                                                                                                                                                                   |                                   |                            |
| Site boundaries                                         | Mature trees and hedgerows                                                                                                                                                                                                                                                                              |                                   |                            |
| Surrounding land uses and character of surrounding area | <ul> <li>Industrial and business uses to the North West</li> <li>Residential to South and South East</li> <li>Agricultural land to North and East.</li> </ul>                                                                                                                                           |                                   |                            |
| Suitability for housing                                 | - Agriculturar it                                                                                                                                                                                                                                                                                       | and to North and Le               | iot.                       |
| Policy restrictions                                     | <ul> <li>The proposed site would be on the edge of Crowmarsh Gifford. The policies in the South Oxfordshire Local Plan do not allow development which would extend the built-up area of settlements.</li> <li>Strip of TPOs in the centre of the site and on the Northern tip</li> </ul>                |                                   |                            |
| Physical problems or limitations                        | <ul> <li>Site has the presence of legally protected Barn Owls and Adders on Northern part of the site</li> <li>Transport assessment completed as part of the application P09/W0201/O, which concluded that the Benson Lane (South)/A4074 junction operates within capacity in all scenarios.</li> </ul> |                                   |                            |
| Suitability                                             | Site is considered overriding constra                                                                                                                                                                                                                                                                   | d suitable in principle<br>aints. | e as it nas no             |
| Availability and Achievability                          |                                                                                                                                                                                                                                                                                                         |                                   |                            |
| Availability                                            | Intention known through site submission 215 and recent planning applications                                                                                                                                                                                                                            |                                   |                            |
| Achievability                                           | Land considered achievable as highlighted in appeal                                                                                                                                                                                                                                                     |                                   |                            |

|                                | decision from Dec 2009 there are no constraints to bringing the site forward for development and it is in single ownership.                                                                                                               |
|--------------------------------|-------------------------------------------------------------------------------------------------------------------------------------------------------------------------------------------------------------------------------------------|
| Overall assessment of the site | Site is considered suitable in principle and available but development of this site will be considered through the plan making process during which its acceptability will be judged by comparison with other potentially suitable sites. |

| Settlement                                              | Crowmarsh Giffor                                                                                                                                                                                                                                              | rd                                                                          |                  |
|---------------------------------------------------------|---------------------------------------------------------------------------------------------------------------------------------------------------------------------------------------------------------------------------------------------------------------|-----------------------------------------------------------------------------|------------------|
| Site Reference                                          | CRO3                                                                                                                                                                                                                                                          |                                                                             |                  |
| Other useful references                                 | Site Submission: 157                                                                                                                                                                                                                                          |                                                                             |                  |
| Site address                                            | Land at Howberry                                                                                                                                                                                                                                              | Park, Benson Land                                                           | е                |
| Site area (hectares)                                    | 9.4                                                                                                                                                                                                                                                           | _                                                                           |                  |
|                                                         | P08/W1266/O Residential Development Withdrawn                                                                                                                                                                                                                 |                                                                             |                  |
| Planning history                                        | P06/W0910/O                                                                                                                                                                                                                                                   | Redevelopment<br>of part of<br>Howberry park<br>site for<br>residential use | Withdrawn        |
| Site description and current uses                       | Business Park                                                                                                                                                                                                                                                 |                                                                             |                  |
| Site boundaries                                         | Mixture of fencing and trees River Thames borders the East and Stream borders the North                                                                                                                                                                       |                                                                             |                  |
| Surrounding land uses and character of surrounding area | <ul> <li>Business uses to the South</li> <li>Field to the West.</li> <li>Agriculture and Crowmarsh Battle Farm to the<br/>North</li> </ul>                                                                                                                    |                                                                             |                  |
| Suitability for housing                                 |                                                                                                                                                                                                                                                               |                                                                             |                  |
| Policy restrictions                                     | The proposed site would be on the edge of Crowmarsh Gifford. The policies in the South Oxfordshire Local Plan do not allow development which would extend the built-up area of settlements.                                                                   |                                                                             |                  |
| Physical problems or limitations                        | <ul> <li>Flood Zone 2 and 3 covers approximately 4.35ha of the site to the West.</li> <li>Transport assessment to the completed, if appropriate, through the plan making process</li> </ul>                                                                   |                                                                             |                  |
| Suitability                                             | Site is considered part of the site is                                                                                                                                                                                                                        | d not suitable in prin<br>in the flood zone.                                | ciple as a large |
| Availability and Achievability                          |                                                                                                                                                                                                                                                               |                                                                             |                  |
| Availability                                            | Intention known through site submission 157 and recent planning applications                                                                                                                                                                                  |                                                                             |                  |
| Achievability                                           | Unknown                                                                                                                                                                                                                                                       | -                                                                           |                  |
| Overall assessment of the site                          | Site is available but is considered unsuitable in principle. The development of this site however will also be considered through the plan making process, during which its acceptability will be judged by comparison with other potentially suitable sites. |                                                                             |                  |

| Settlement                                              | Crowmarsh Gifford                                                                                                                                                                                                                                                          |
|---------------------------------------------------------|----------------------------------------------------------------------------------------------------------------------------------------------------------------------------------------------------------------------------------------------------------------------------|
| Site Reference                                          | CRO4                                                                                                                                                                                                                                                                       |
| Other useful references                                 | None                                                                                                                                                                                                                                                                       |
| Site address                                            | Land to rear of Institute of Hydrology, Benson Lane                                                                                                                                                                                                                        |
| Site area (hectares)                                    | 2.6                                                                                                                                                                                                                                                                        |
| Planning history                                        | No relevant planning history                                                                                                                                                                                                                                               |
| Site description and current uses                       | Grass field                                                                                                                                                                                                                                                                |
| Site boundaries                                         | Low fencing and trees                                                                                                                                                                                                                                                      |
| Surrounding land uses and character of surrounding area | <ul> <li>Business to the North, South and East (Howbery Business Park).</li> <li>Field to the West.</li> </ul>                                                                                                                                                             |
| Suitability for housing                                 | 1.100.00                                                                                                                                                                                                                                                                   |
| Policy restrictions                                     | The proposed site would be on the edge of Crowmarsh Gifford. The policies in the South Oxfordshire Local Plan do not allow development which would extend the built-up area of settlements.                                                                                |
| Physical problems or limitations                        | <ul> <li>Flood Zone 2 covers approximately 0.5ha of the sites Western edge.</li> <li>Site has the presence of legally protected Osprey on western edge.</li> <li>Transport assessment to the completed, if appropriate, through the plan making process</li> </ul>         |
| Suitability                                             | Site is considered suitable in principle as it has no overriding constraints.                                                                                                                                                                                              |
| Availability and Achievability                          |                                                                                                                                                                                                                                                                            |
| Availability                                            | Site has not been submitted through the plan making process and therefore availability remains unknown.                                                                                                                                                                    |
| Achievability                                           | Unknown                                                                                                                                                                                                                                                                    |
| Overall assessment of the site                          | Site is considered suitable in principle but availability is currently unknown. Any development of this site however will be considered through the plan making process during which its acceptability will be judged by comparison with other potentially suitable sites. |

| Settlement                                              | Crowmarsh Gifford                                                                                                                                                                                                                                                      |  |  |
|---------------------------------------------------------|------------------------------------------------------------------------------------------------------------------------------------------------------------------------------------------------------------------------------------------------------------------------|--|--|
| Site Reference                                          | CRO5                                                                                                                                                                                                                                                                   |  |  |
| Other useful references                                 | Site Submission 258                                                                                                                                                                                                                                                    |  |  |
| Site address                                            | Land to the rear of Newnham Green                                                                                                                                                                                                                                      |  |  |
| Site area (hectares)                                    | 2.7                                                                                                                                                                                                                                                                    |  |  |
| Planning history                                        | P72/H0882 Site for residential development Refused                                                                                                                                                                                                                     |  |  |
| Site description and current uses                       | Agricultural fields                                                                                                                                                                                                                                                    |  |  |
| Site boundaries                                         | Low hedges, some trees in North West                                                                                                                                                                                                                                   |  |  |
| Surrounding land uses and character of surrounding area | <ul> <li>Agriculture to the North, South and East</li> <li>River Meadow to the West</li> </ul>                                                                                                                                                                         |  |  |
| Suitability for housing                                 |                                                                                                                                                                                                                                                                        |  |  |
| Policy restrictions                                     | <ul> <li>Site is in the Chilterns AONB</li> <li>The proposed site would be on the edge of<br/>Crowmarsh Gifford. The policies in the South<br/>Oxfordshire Local Plan do not allow development<br/>which would extend the built-up area of<br/>settlements.</li> </ul> |  |  |
| Physical problems or limitations                        | <ul> <li>Transport assessment to the completed, if appropriate, through the plan making process</li> </ul>                                                                                                                                                             |  |  |
| Availability                                            | <ul> <li>Intention known for southern part of site be submission 258.</li> <li>Rest of site has not been submitted for development through the plan making process so deliverability remains unknown.</li> </ul>                                                       |  |  |
| Suitability                                             | Site is considered not suitable in principle as it is in the AONB.                                                                                                                                                                                                     |  |  |
| Availability and Achievability                          |                                                                                                                                                                                                                                                                        |  |  |
| Achievability                                           | Unknown                                                                                                                                                                                                                                                                |  |  |
| Overall assessment of the site                          | Site is available but is considered unsuitable in principle. The development of this site however will also be considered through the plan making process, during which its acceptability will be judged by comparison with other potentially suitable sites.          |  |  |