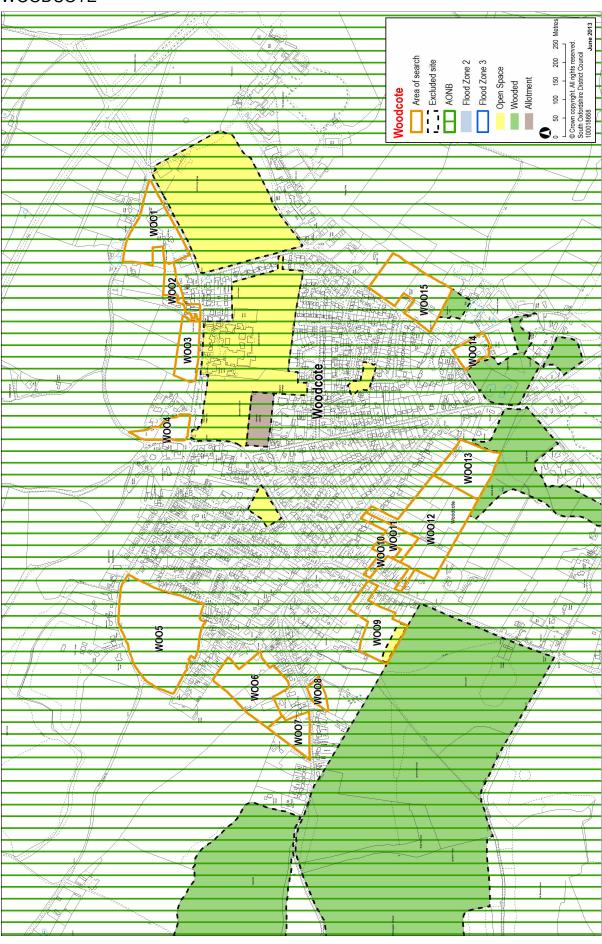

**Appendix 17: Woodcote** 

July 2013

Listening Learning Leading

| Settlement                                              | Woodcote                                                                                                                                                                                                                                                 |                                                                                                                                                                                                                                                                                                                                                                  |  |
|---------------------------------------------------------|----------------------------------------------------------------------------------------------------------------------------------------------------------------------------------------------------------------------------------------------------------|------------------------------------------------------------------------------------------------------------------------------------------------------------------------------------------------------------------------------------------------------------------------------------------------------------------------------------------------------------------|--|
| Site Reference                                          | WOO1                                                                                                                                                                                                                                                     |                                                                                                                                                                                                                                                                                                                                                                  |  |
| Other useful refs                                       | Site submission 086                                                                                                                                                                                                                                      |                                                                                                                                                                                                                                                                                                                                                                  |  |
| Site address                                            | Chiltern Rise, Stable cottage and surrounding land, Reading Road                                                                                                                                                                                         |                                                                                                                                                                                                                                                                                                                                                                  |  |
| Planning history                                        | P85/S0123                                                                                                                                                                                                                                                | To change the use of Chiltern Rise and its outbuildings from a single dwelling to hostel accommodation for the staff of The Oratory School. Also change the use of an existing stable block, being an outbuilding to the main house, from stable use to a habitable dwelling with attendant improvements. To improve and extend an existing chauffeur's cottage. |  |
| Site size (hectares)                                    | 2.0                                                                                                                                                                                                                                                      |                                                                                                                                                                                                                                                                                                                                                                  |  |
| Site description and current uses                       | A large triangular shaped plot, the southern half of which contains a large number of mature trees. Two large, detached buildings, set within spacious plots also exist within the southern half of the site.                                            |                                                                                                                                                                                                                                                                                                                                                                  |  |
| Site boundaries                                         | Trees and hedgerows.                                                                                                                                                                                                                                     |                                                                                                                                                                                                                                                                                                                                                                  |  |
| Surrounding land uses and character of surrounding area | <ul> <li>Small scale residential and agricultural land to the North</li> <li>Agricultural land to the East and West</li> <li>Golf driving range to the South</li> </ul>                                                                                  |                                                                                                                                                                                                                                                                                                                                                                  |  |
| Suitability for housing                                 |                                                                                                                                                                                                                                                          |                                                                                                                                                                                                                                                                                                                                                                  |  |
| Policy restrictions                                     | <ul> <li>Chilterns AONB</li> <li>The proposed site would be on the edge of Woodcote. The policies in the South Oxfordshire Local Plan do not allow development which would extend the built-up area of settlements.</li> <li>TPOs within site</li> </ul> |                                                                                                                                                                                                                                                                                                                                                                  |  |
| Physical problems or limitations                        | <ul> <li>Legally protected Mouse eared bats present on<br/>the site.</li> <li>Transport assessment to the completed, if<br/>appropriate, through the plan making process</li> </ul>                                                                      |                                                                                                                                                                                                                                                                                                                                                                  |  |
| Suitability                                             | Site is considered suitable in principle as it has no overriding constraints.                                                                                                                                                                            |                                                                                                                                                                                                                                                                                                                                                                  |  |
| Availability and Achievability                          |                                                                                                                                                                                                                                                          |                                                                                                                                                                                                                                                                                                                                                                  |  |
| Availability                                            | Intention known through site submission                                                                                                                                                                                                                  |                                                                                                                                                                                                                                                                                                                                                                  |  |
| Achievability                                           | Unknown                                                                                                                                                                                                                                                  |                                                                                                                                                                                                                                                                                                                                                                  |  |
| Overall assessment of the site                          | Site is considered suitable in principle and available but development of this site will be considered through the plan making process during which its acceptability will be judged by comparison with other potentially suitable sites.                |                                                                                                                                                                                                                                                                                                                                                                  |  |

| Settlement                                              | Woodcote                                                                                                                                                                                                                                                                                                                                                                                                                              |  |
|---------------------------------------------------------|---------------------------------------------------------------------------------------------------------------------------------------------------------------------------------------------------------------------------------------------------------------------------------------------------------------------------------------------------------------------------------------------------------------------------------------|--|
| Site Reference                                          | WOO2                                                                                                                                                                                                                                                                                                                                                                                                                                  |  |
| Other useful refs                                       | Site submission 043                                                                                                                                                                                                                                                                                                                                                                                                                   |  |
| Site address                                            | Woodcote Garden Centre                                                                                                                                                                                                                                                                                                                                                                                                                |  |
| Planning history                                        | None                                                                                                                                                                                                                                                                                                                                                                                                                                  |  |
| Site size (hectares)                                    | 0.5                                                                                                                                                                                                                                                                                                                                                                                                                                   |  |
| Site description and current uses                       | The site is a garden centre located to the rear of a small row of residential properties. A bungalow also exists within the site on the western side.                                                                                                                                                                                                                                                                                 |  |
| Site boundaries                                         | Fencing                                                                                                                                                                                                                                                                                                                                                                                                                               |  |
| Surrounding land uses and character of surrounding area | <ul> <li>Agricultural fields to the North and the West</li> <li>Small scale residential and fields to the East.</li> <li>Residential to the South</li> </ul>                                                                                                                                                                                                                                                                          |  |
| Suitability for housing                                 |                                                                                                                                                                                                                                                                                                                                                                                                                                       |  |
| Policy restrictions                                     | <ul> <li>Chilterns AONB</li> <li>The proposed site would be on the edge of Woodcote. The policies in the South Oxfordshire Local Plan do not allow development which would extend the built-up area of settlements.</li> <li>In addition the loss of the employment use would be contrary to Policy E6 of the Local Plan unless it was demonstrated that the use is no longer viable under the requirements of the policy.</li> </ul> |  |
| Physical problems or limitations                        | Transport assessment to the completed, if appropriate, through the plan making process                                                                                                                                                                                                                                                                                                                                                |  |
| Suitability                                             | Site is considered suitable in principle as it has no overriding constraints.                                                                                                                                                                                                                                                                                                                                                         |  |
| Availability and Achievability                          | 9                                                                                                                                                                                                                                                                                                                                                                                                                                     |  |
| Availability                                            | Intention known through site submission 043                                                                                                                                                                                                                                                                                                                                                                                           |  |
| Achievability                                           | Unknown                                                                                                                                                                                                                                                                                                                                                                                                                               |  |
| Overall assessment of the site                          | Site is considered suitable in principle and available but development of this site will be considered through the plan making process during which its acceptability will be judged by comparison with other potentially suitable sites.                                                                                                                                                                                             |  |

|                                                         |                                                                                                                                                                                                                                            |                                                                                                                         | 1                          |  |
|---------------------------------------------------------|--------------------------------------------------------------------------------------------------------------------------------------------------------------------------------------------------------------------------------------------|-------------------------------------------------------------------------------------------------------------------------|----------------------------|--|
| Settlement                                              | Woodcote                                                                                                                                                                                                                                   | Woodcote                                                                                                                |                            |  |
| Site Reference                                          | WOO3                                                                                                                                                                                                                                       | WOO3                                                                                                                    |                            |  |
| Other useful refs                                       | Site submission                                                                                                                                                                                                                            | Site submission 264                                                                                                     |                            |  |
| Site address                                            | Land to the eas                                                                                                                                                                                                                            | Land to the east of Church Farm                                                                                         |                            |  |
| Planning history                                        | P85/S0690/O                                                                                                                                                                                                                                | Residential development (in association with recreational use of adjoining land)                                        | Refused (appeal dismissed) |  |
| Site size (hectares)                                    | 0.9                                                                                                                                                                                                                                        |                                                                                                                         |                            |  |
| Site description and current uses                       |                                                                                                                                                                                                                                            | Flat grass field used or grazing animals. Site has been fenced to section it off from the rest of the surrounding land. |                            |  |
| Site boundaries                                         | Trees and hedg                                                                                                                                                                                                                             | Trees and hedges on boundary with road.                                                                                 |                            |  |
| Surrounding land uses and character of surrounding area | Small scale                                                                                                                                                                                                                                | Agriculture to the North and West                                                                                       |                            |  |
| Suitability for housing                                 |                                                                                                                                                                                                                                            |                                                                                                                         |                            |  |
| Policy restrictions                                     | <ul> <li>Chilterns AONB</li> <li>The proposed site would be on the edge of<br/>Woodcote. The policies in the South Oxfordshire<br/>Local Plan do not allow development which would<br/>extend the built-up area of settlements.</li> </ul> |                                                                                                                         |                            |  |
| Physical problems or limitations                        |                                                                                                                                                                                                                                            | ssment to the complet<br>n making process                                                                               | ted, if appropriate,       |  |
| Suitability                                             |                                                                                                                                                                                                                                            | Site is considered suitable in principle as it has no overriding constraints.                                           |                            |  |
| Availability and Achievability                          |                                                                                                                                                                                                                                            |                                                                                                                         |                            |  |
| Availability                                            |                                                                                                                                                                                                                                            | n through site submiss                                                                                                  | sion 13b                   |  |
| Achievability                                           | Unknown                                                                                                                                                                                                                                    |                                                                                                                         |                            |  |
| Overall assessment of the site                          | Site is considered suitable in principle and available but development of this site will be considered through the plan making process during which its acceptability will be judged by comparison with other potentially suitable sites.  |                                                                                                                         |                            |  |

| Settlement                                              | Woodcote                                                                                                                                                                                                                                           |                                                       |                            |
|---------------------------------------------------------|----------------------------------------------------------------------------------------------------------------------------------------------------------------------------------------------------------------------------------------------------|-------------------------------------------------------|----------------------------|
| Site Reference                                          | WOO4                                                                                                                                                                                                                                               |                                                       |                            |
| Other useful refs                                       | Site submission 263                                                                                                                                                                                                                                |                                                       |                            |
| Site address                                            | Church Farm                                                                                                                                                                                                                                        |                                                       |                            |
| Planning history                                        | P04/E1173/O                                                                                                                                                                                                                                        | Erection of nine dwellings and improvements to access | Refused (appeal dismissed) |
| Site size (hectares)                                    | 0.7                                                                                                                                                                                                                                                |                                                       |                            |
| Site description and current uses                       | A corner plot (corner of Oxford Road and Reading Road) consisting of a flat grassy field used for grazing animals.                                                                                                                                 |                                                       |                            |
| Site boundaries                                         | Hedgerow and trees to road, fencing elsewhere.                                                                                                                                                                                                     |                                                       |                            |
| Surrounding land uses and character of surrounding area | <ul> <li>Agricultural fields to the North</li> <li>Employment land to the East</li> <li>Residential / church grounds to the West</li> </ul>                                                                                                        |                                                       |                            |
| Suitability for housing                                 |                                                                                                                                                                                                                                                    |                                                       |                            |
| Policy restrictions                                     | <ul> <li>Chilterns AONB</li> <li>The proposed site would be on the edge of<br/>Woodcote. The policies in the South Oxfordshire<br/>Local Plan do not allow development which would<br/>extend the built-up area of settlements.</li> </ul>         |                                                       |                            |
| Physical problems or limitations                        | Transport assessment to the completed, if appropriate, through the plan making process                                                                                                                                                             |                                                       |                            |
| Suitability                                             | Site is considered suitable in principle as it has no overriding constraints.                                                                                                                                                                      |                                                       |                            |
| Availability and Achievability                          |                                                                                                                                                                                                                                                    |                                                       |                            |
| Availability                                            |                                                                                                                                                                                                                                                    | nrough site submiss                                   | sion                       |
| Achievability Overall assessment of the site            | Unknown  Site is considered suitable in principle and available but development of this site will be considered through the plan making process during which its acceptability will be judged by comparison with other potentially suitable sites. |                                                       |                            |