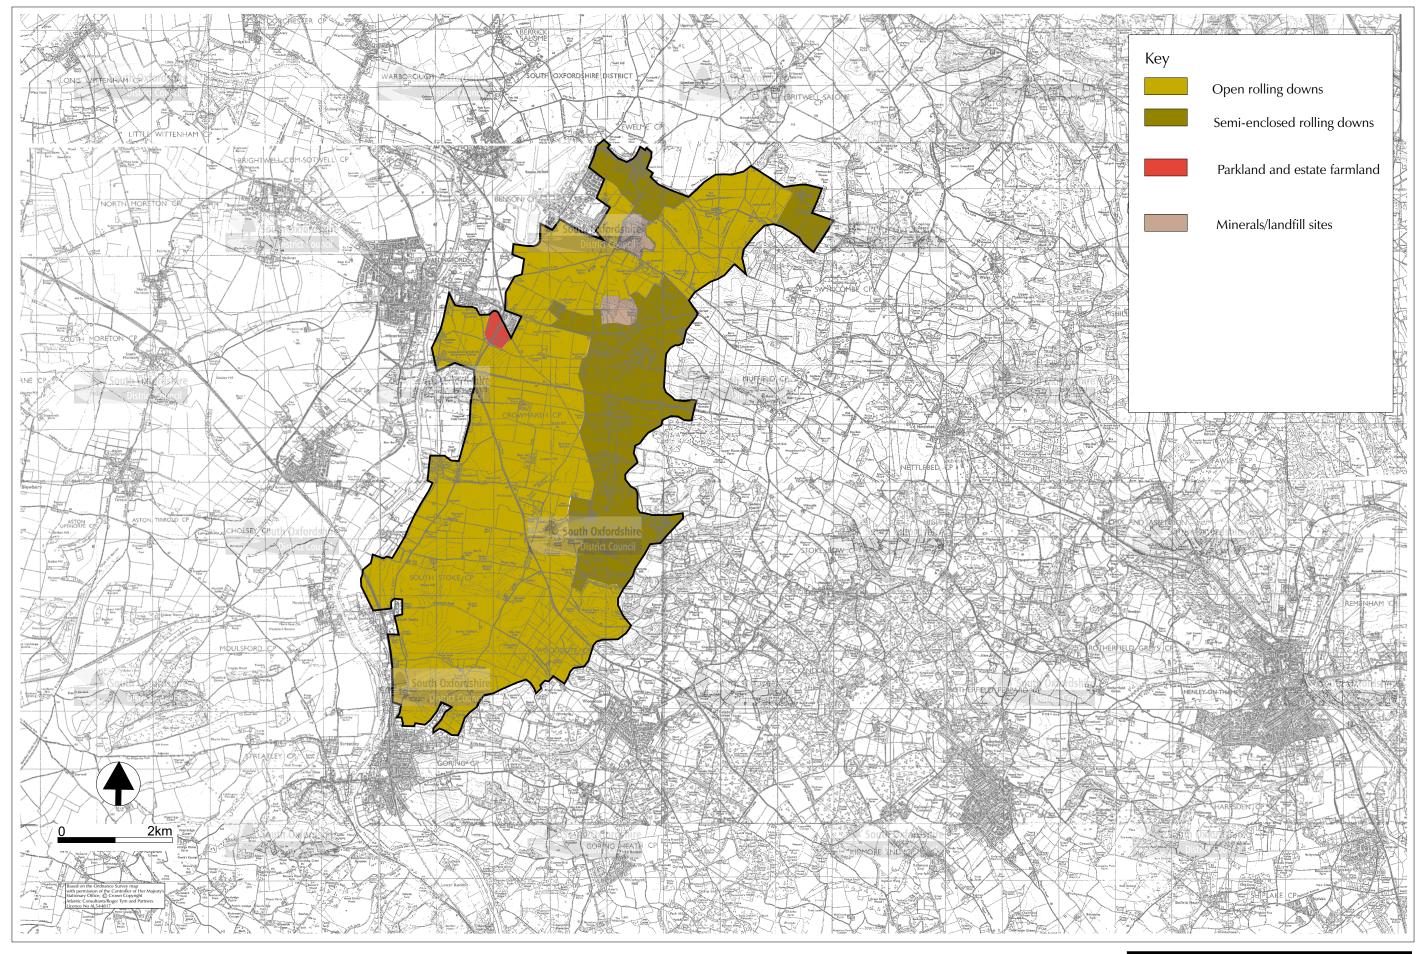

## 6 CENTRAL VALE FRINGES

Landscape Types

## 6 Central Vale Fringes

Conserve

Repair

Restore

Reconstruct

| Table 6.1: Central           | emen                            | ent character                |                    |                             |                             |  |
|------------------------------|---------------------------------|------------------------------|--------------------|-----------------------------|-----------------------------|--|
|                              |                                 |                              | 1                  | 1                           | 1                           |  |
| Key                          |                                 | and                          |                    | vns                         |                             |  |
| • Typical characteristic     |                                 | arml                         |                    | op                          | ites                        |  |
| Occasional characteristic    |                                 | tte fa                       | SL                 | lling                       | Iffill s                    |  |
|                              |                                 | esta                         | lowi               | d ro                        | lanc                        |  |
|                              |                                 | and                          | ng c               | lose                        | and                         |  |
|                              |                                 | and                          | roll               | -enc                        | rals                        |  |
|                              |                                 | Parkland and estate farmland | Open rolling downs | Semi-enclosed rolling downs | Minerals and landfill sites |  |
|                              |                                 |                              | 0                  | S                           | ~                           |  |
| LANDSCAPE CHARACTER<br>Scale | 2500                            |                              |                    |                             |                             |  |
| Scale                        | large<br>medium                 | •                            |                    | •                           | •                           |  |
|                              | small                           | •                            |                    |                             | •                           |  |
| Diversity                    | complex                         | •                            |                    |                             |                             |  |
|                              | moderate                        |                              |                    | •                           |                             |  |
|                              | simple                          | -                            | •                  |                             | •                           |  |
| Structure                    | strong                          | •                            | Ē                  |                             |                             |  |
|                              | medium                          |                              | t                  | •                           | 1                           |  |
|                              | weak                            |                              | •                  |                             | •                           |  |
| Enclosure                    | open                            |                              | •                  |                             |                             |  |
|                              | semi-enclosed                   |                              |                    | •                           | •                           |  |
|                              | enclosed/intimate               | •                            |                    |                             |                             |  |
| Boundaries                   | straight                        | •                            | •                  | •                           | •                           |  |
|                              | sinuous                         | •                            |                    |                             |                             |  |
|                              | stone walls                     |                              |                    |                             |                             |  |
|                              | hedges                          | •                            | •                  | •                           | •                           |  |
|                              | hedgerow trees                  | •                            |                    | •                           |                             |  |
|                              | estate boundaries               | •                            |                    |                             |                             |  |
| SETTLEMENT/BUILDING CH       |                                 |                              |                    |                             |                             |  |
| Location                     | hilltop                         |                              | •                  | •                           |                             |  |
|                              | ridgetop                        |                              |                    |                             |                             |  |
|                              | hillside                        |                              | •                  | •                           |                             |  |
|                              | valley side                     |                              |                    |                             |                             |  |
|                              | valley floor                    | •                            |                    |                             |                             |  |
| Size                         | individual dwellings<br>hamlets | •                            | •                  | •                           |                             |  |
|                              | small village                   |                              | •                  | •                           |                             |  |
|                              | large village                   |                              | •                  | •                           |                             |  |
|                              | town                            |                              |                    |                             |                             |  |
| Pattern                      | dispersed                       | •                            | •                  | •                           |                             |  |
|                              | concentrated                    | _                            |                    |                             |                             |  |
| Form                         | nucleated                       | •                            | •                  | •                           |                             |  |
|                              | linear                          |                              |                    |                             | <u> </u>                    |  |
| Materials                    | stone ('clunch' - chalk stone)  | •                            | •                  | •                           |                             |  |
|                              | brick                           | •                            | •                  | ٠                           |                             |  |
|                              | flint                           | •                            | •                  | •                           |                             |  |
|                              | cob                             |                              | Ī                  |                             | Ī                           |  |
|                              | timber frame                    | •                            | •                  | •                           |                             |  |
|                              | tiles                           | •                            | •                  | ٠                           |                             |  |
|                              | thatch                          | •                            | •                  | •                           |                             |  |
|                              | slate                           | •                            | •                  | •                           |                             |  |