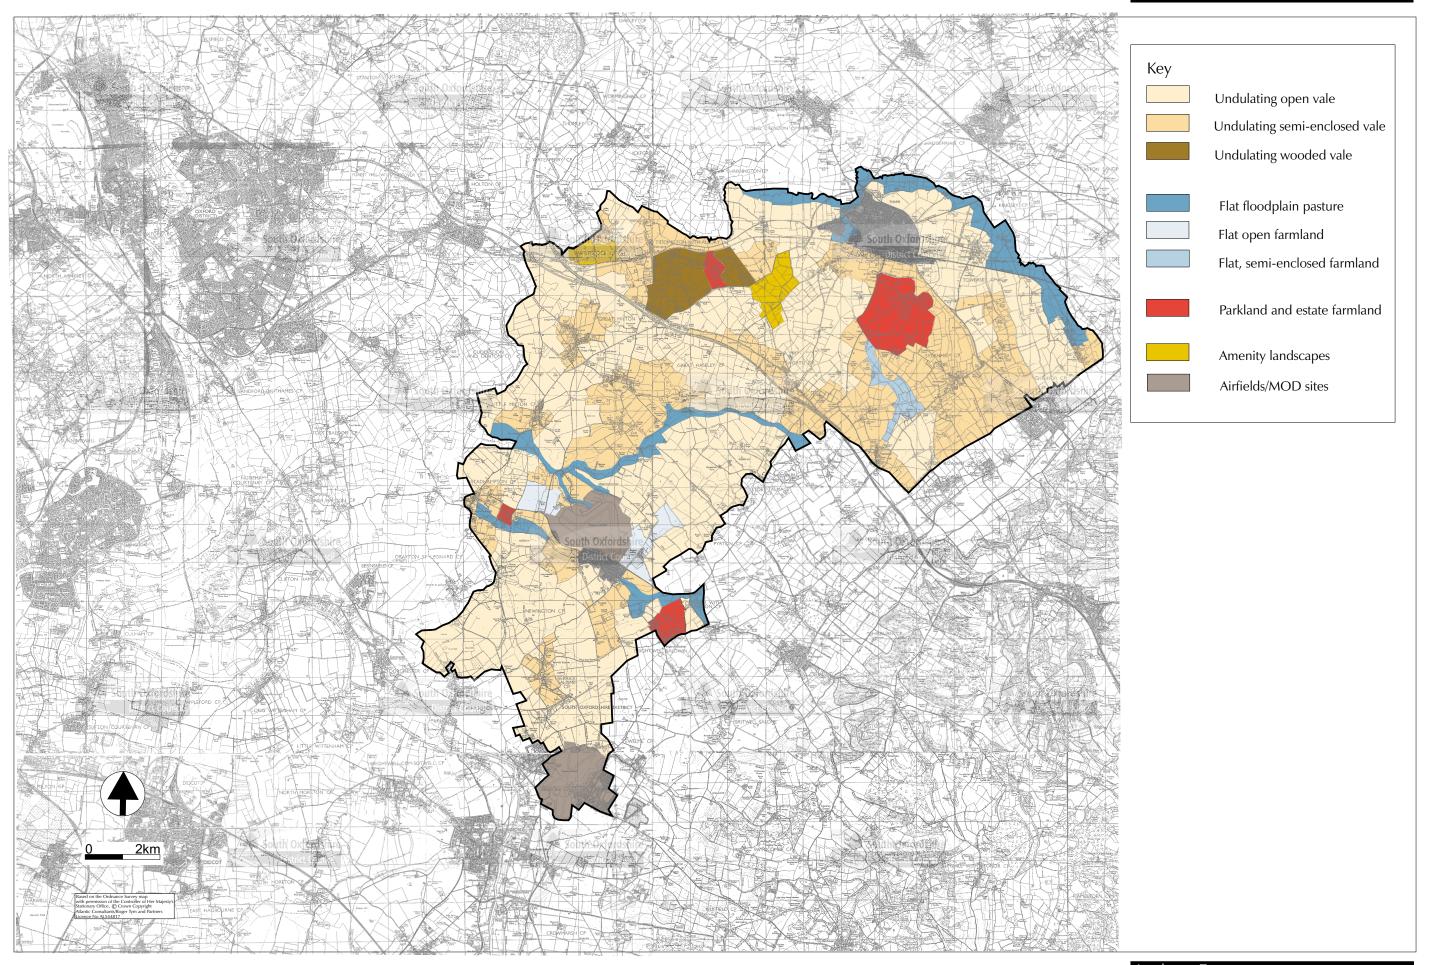

## Table 3.1: The Clay Vale - Landscape and settlement character

|                                           |                              |                         | I                   | I                            | 1                            |                      | I                              | I                      |                   | I         |
|-------------------------------------------|------------------------------|-------------------------|---------------------|------------------------------|------------------------------|----------------------|--------------------------------|------------------------|-------------------|-----------|
| Key                                       |                              |                         |                     |                              | _                            |                      | ale                            |                        |                   |           |
| <ul> <li>Typical characteristi</li> </ul> | ic                           |                         |                     | and                          | lanc                         |                      | ρ                              |                        |                   |           |
| <ul> <li>Occasional</li> </ul>            |                              | a)                      |                     | ırı                          | arm                          |                      | ose                            | /ale                   |                   |           |
| characteristic                            |                              | sture                   | р                   | d fa                         | te fa                        | /ale                 | enc                            | ed v                   | е                 |           |
|                                           |                              | Flat floodplain pasture | Flat, open farmland | Flat, semi-enclosed farmland | Parkland and estate farmland | Undulating open vale | Undulating, semi-enclosed vale | Undulating wooded vale | Amenity landscape |           |
|                                           |                              | olair                   | farr                | enc                          | pur                          | do :                 | S, Se                          | ×                      | spui              |           |
|                                           |                              | дро                     | эeп                 | . <u>F</u>                   | nd a                         | ting                 | ating                          | ating                  | ty la             | S         |
|                                           |                              | t flo                   | t, 0                | t, se                        | klar                         | dula                 | qul                            | qul                    | ieni              | Airfields |
|                                           |                              | Fla                     | Fla                 | Fla                          | Par                          | Unc                  | Ľ                              | Ľ                      | An                | Ą         |
| LANDSCAPE CHARAC                          | CTER                         |                         |                     |                              |                              |                      |                                |                        |                   |           |
| Scale                                     | large                        |                         | •                   |                              |                              | •                    | •                              | •                      |                   | •         |
|                                           | medium                       | •                       |                     | •                            | •                            |                      |                                | •                      | •                 |           |
|                                           | small                        |                         |                     |                              |                              |                      |                                |                        |                   |           |
| Diversity                                 | complex                      |                         |                     |                              | •                            |                      |                                | •                      | •                 |           |
| Diversity                                 | moderate                     | •                       |                     | •                            |                              |                      | •                              |                        | <del>ٽ</del>      |           |
|                                           | simple                       |                         | •                   |                              |                              | •                    |                                |                        |                   | •         |
| Structure                                 | ·                            | •                       |                     | •                            | •                            |                      |                                | •                      | <del> </del>      | _         |
| Structure                                 | strong<br>medium             |                         |                     |                              |                              |                      | •                              |                        | •                 |           |
|                                           |                              | •                       | •                   | •                            |                              | •                    |                                | }                      | ┻                 | •         |
| F 1                                       | weak                         |                         |                     |                              |                              |                      |                                |                        |                   | _         |
| Enclosure                                 | open                         | _                       | •                   | _                            |                              | •                    | _                              |                        | _                 | •         |
|                                           | semi-enclosed                | •                       |                     | •                            |                              |                      | •                              |                        | •                 |           |
|                                           | enclosed/intimate            |                         |                     | _                            | •                            |                      |                                | •                      |                   |           |
| Boundaries                                | straight                     | •                       | •                   | •                            |                              | •                    | •                              | •                      | •                 | •         |
|                                           | sinuous                      |                         |                     |                              | •                            |                      |                                |                        | •                 |           |
|                                           | stone walls                  |                         |                     |                              |                              |                      |                                |                        |                   |           |
|                                           | hedges                       | •                       | •                   | •                            | •                            | •                    | •                              | •                      | •                 | •         |
|                                           | hedgerow trees               | •                       |                     | •                            | •                            |                      | •                              | •                      | •                 |           |
|                                           | estate boundaries            |                         |                     |                              | •                            |                      |                                |                        |                   |           |
| SETTLEMENT/BUILD                          |                              |                         |                     |                              |                              |                      |                                |                        |                   |           |
| Location                                  | hilltop                      |                         |                     |                              |                              | •                    | •                              | •                      | •                 |           |
|                                           | ridgetop                     |                         |                     |                              |                              |                      |                                |                        |                   |           |
|                                           | hillside                     |                         |                     |                              | •                            | •                    | •                              | •                      |                   |           |
|                                           | valley side                  |                         |                     |                              |                              |                      |                                |                        |                   |           |
|                                           | valley/vale floor            | •                       | •                   |                              | •                            |                      |                                |                        | •                 | •         |
| Size                                      | individual dwellings         | •                       | •                   |                              | •                            | •                    | •                              | •                      |                   |           |
|                                           | hamlets                      |                         | •                   |                              |                              | •                    | •                              | •                      |                   |           |
|                                           | small village                |                         |                     |                              |                              | •                    | •                              | •                      |                   |           |
|                                           | large village                |                         |                     |                              |                              |                      | •                              |                        |                   |           |
|                                           | town                         |                         |                     |                              |                              | •                    |                                |                        |                   |           |
| Pattern                                   | dispersed                    | •                       | •                   | •                            | •                            | •                    | •                              | •                      | •                 | •         |
|                                           | concentrated                 |                         |                     |                              |                              |                      |                                |                        |                   |           |
| Form                                      | nucleated                    |                         |                     |                              |                              | •                    | •                              | •                      |                   |           |
|                                           | linear                       |                         |                     |                              |                              | •                    | •                              |                        |                   |           |
| Materials                                 | stone                        |                         |                     |                              |                              |                      |                                |                        |                   |           |
|                                           | brick                        | •                       | •                   | •                            | •                            | •                    | •                              | •                      | •                 | •         |
|                                           | flint                        | _                       |                     |                              | _                            | _                    |                                |                        |                   |           |
|                                           |                              |                         |                     | I                            |                              |                      |                                |                        |                   |           |
|                                           |                              |                         |                     |                              |                              | •                    | •                              | •                      |                   |           |
|                                           | cob                          |                         |                     |                              | •                            | •                    | •                              | •                      |                   |           |
|                                           | cob<br>timber frame          | •                       | •                   | •                            | •                            | •                    | •                              | •                      |                   |           |
|                                           | cob<br>timber frame<br>tiles | •                       | •                   | •                            | •                            | •                    | •                              | •                      | •                 | •         |
|                                           | cob<br>timber frame          | •                       | •                   | •                            |                              | •                    | •                              | •                      | •                 | •         |