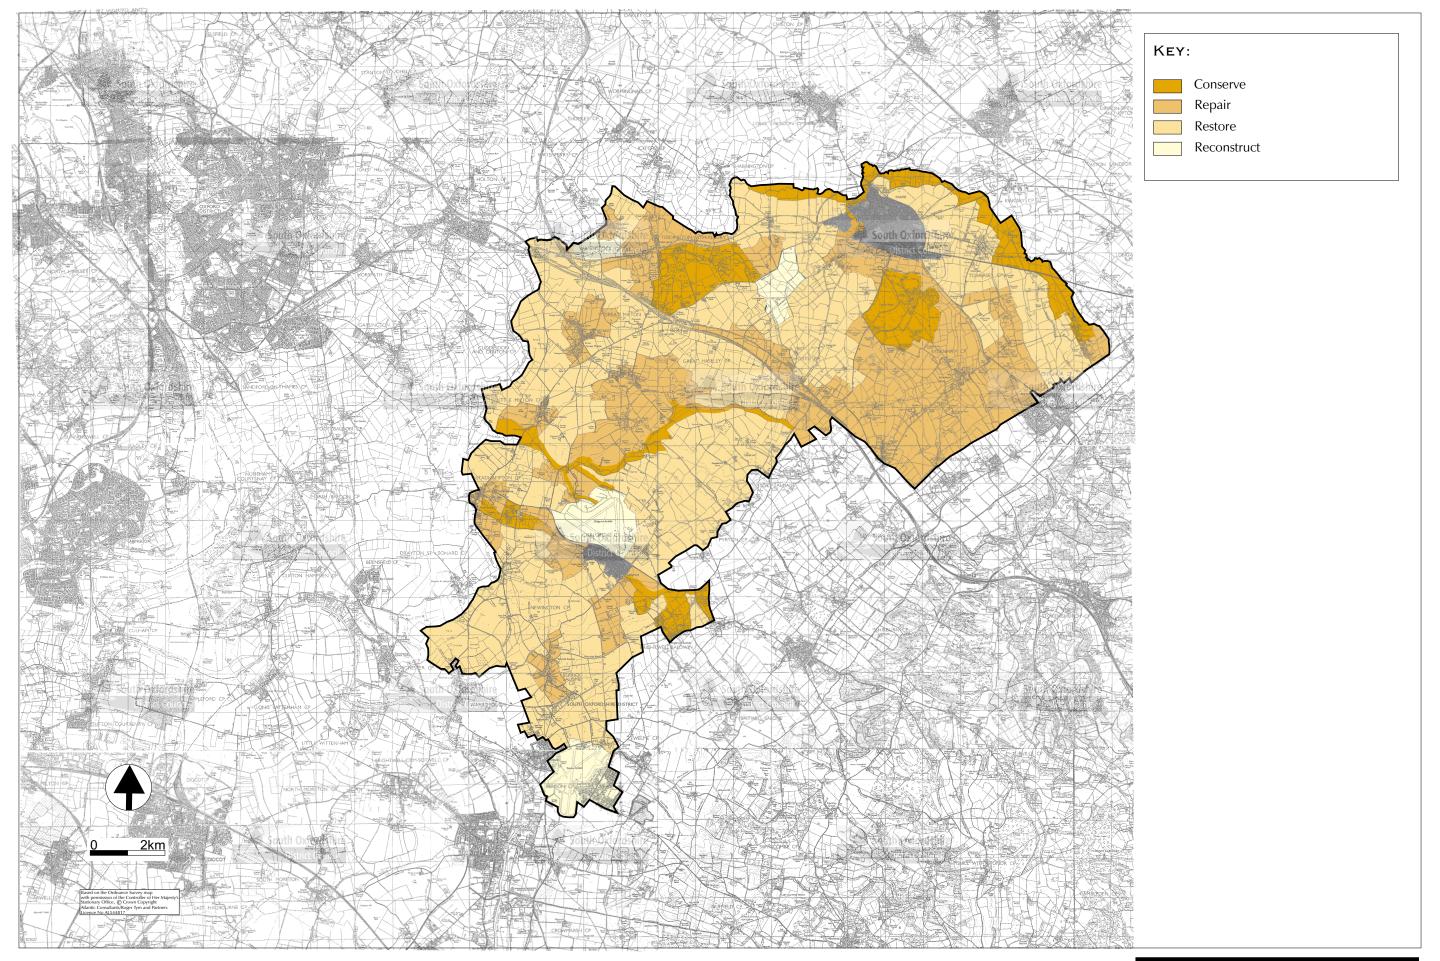

## Table 3.2: The Clay Vale - Landscape quality and sensitivity

| <ul><li>Key</li><li>Typical characteristic</li><li>Occasional characteristic</li></ul> |             | Flat floodplain pasture | Flat, open farmland | Flat, semi-enclosed farmland | Parkland and estate farmland | Undulating open vale | Undulating, semi-enclosed vale | Undulating wooded vale | Amenity landscape | Airfields |
|----------------------------------------------------------------------------------------|-------------|-------------------------|---------------------|------------------------------|------------------------------|----------------------|--------------------------------|------------------------|-------------------|-----------|
|                                                                                        |             | Flai                    | Flai                | Flai                         | Par                          | υN                   | Ū                              | Ž                      | An                | Ą         |
| LANDSCAPE QUALITY A                                                                    |             |                         |                     |                              |                              |                      |                                |                        |                   |           |
| Scenic quality                                                                         | high        | •                       |                     |                              | •                            |                      |                                | •                      |                   |           |
|                                                                                        | medium      |                         | •                   | •                            |                              | •                    | •                              |                        |                   |           |
|                                                                                        | low         |                         |                     |                              |                              |                      |                                |                        | •                 | •         |
| Sense of place                                                                         | strong      | •                       |                     |                              | •                            |                      | •                              | •                      |                   |           |
|                                                                                        | medium      |                         | •                   | •                            |                              |                      |                                |                        |                   |           |
|                                                                                        | weak        |                         |                     |                              |                              | •                    |                                |                        | •                 | •         |
| Intrusive influences                                                                   | uncommon    | •                       | •                   | •                            | •                            |                      |                                | •                      |                   |           |
|                                                                                        | occasional  |                         |                     |                              |                              | •                    | •                              |                        |                   |           |
|                                                                                        | frequent    |                         |                     |                              |                              |                      |                                |                        | •                 | •         |
| Other heritage values                                                                  | uncommon    | •                       | •                   | •                            |                              | •                    | •                              |                        | •                 | •         |
| (eg. Historic Park or Garden,                                                          | occasional  |                         |                     |                              | •                            |                      |                                | •                      |                   |           |
| SSSI,Conservation Area etc.)                                                           | frequent    |                         |                     |                              |                              |                      |                                |                        |                   |           |
| Visual sensitivity                                                                     | high        |                         | •                   |                              |                              | •                    |                                |                        |                   | •         |
|                                                                                        | medium      | •                       |                     | •                            |                              |                      | •                              |                        | •                 |           |
|                                                                                        | low         |                         |                     |                              | •                            |                      |                                | •                      |                   |           |
| Sensitivity to change                                                                  | high        | •                       |                     |                              | •                            |                      |                                |                        |                   |           |
|                                                                                        | moderate    |                         | •                   | •                            |                              | •                    | •                              | •                      |                   |           |
|                                                                                        | low         |                         |                     |                              |                              |                      |                                |                        | •                 | •         |
| Management strategy                                                                    | conserve    | •                       |                     |                              | •                            |                      |                                | •                      |                   |           |
|                                                                                        | repair      |                         |                     | •                            |                              |                      | •                              |                        |                   |           |
|                                                                                        | restore     |                         | •                   |                              |                              | •                    |                                |                        |                   |           |
|                                                                                        | reconstruct |                         |                     |                              |                              |                      |                                |                        | •                 | •         |