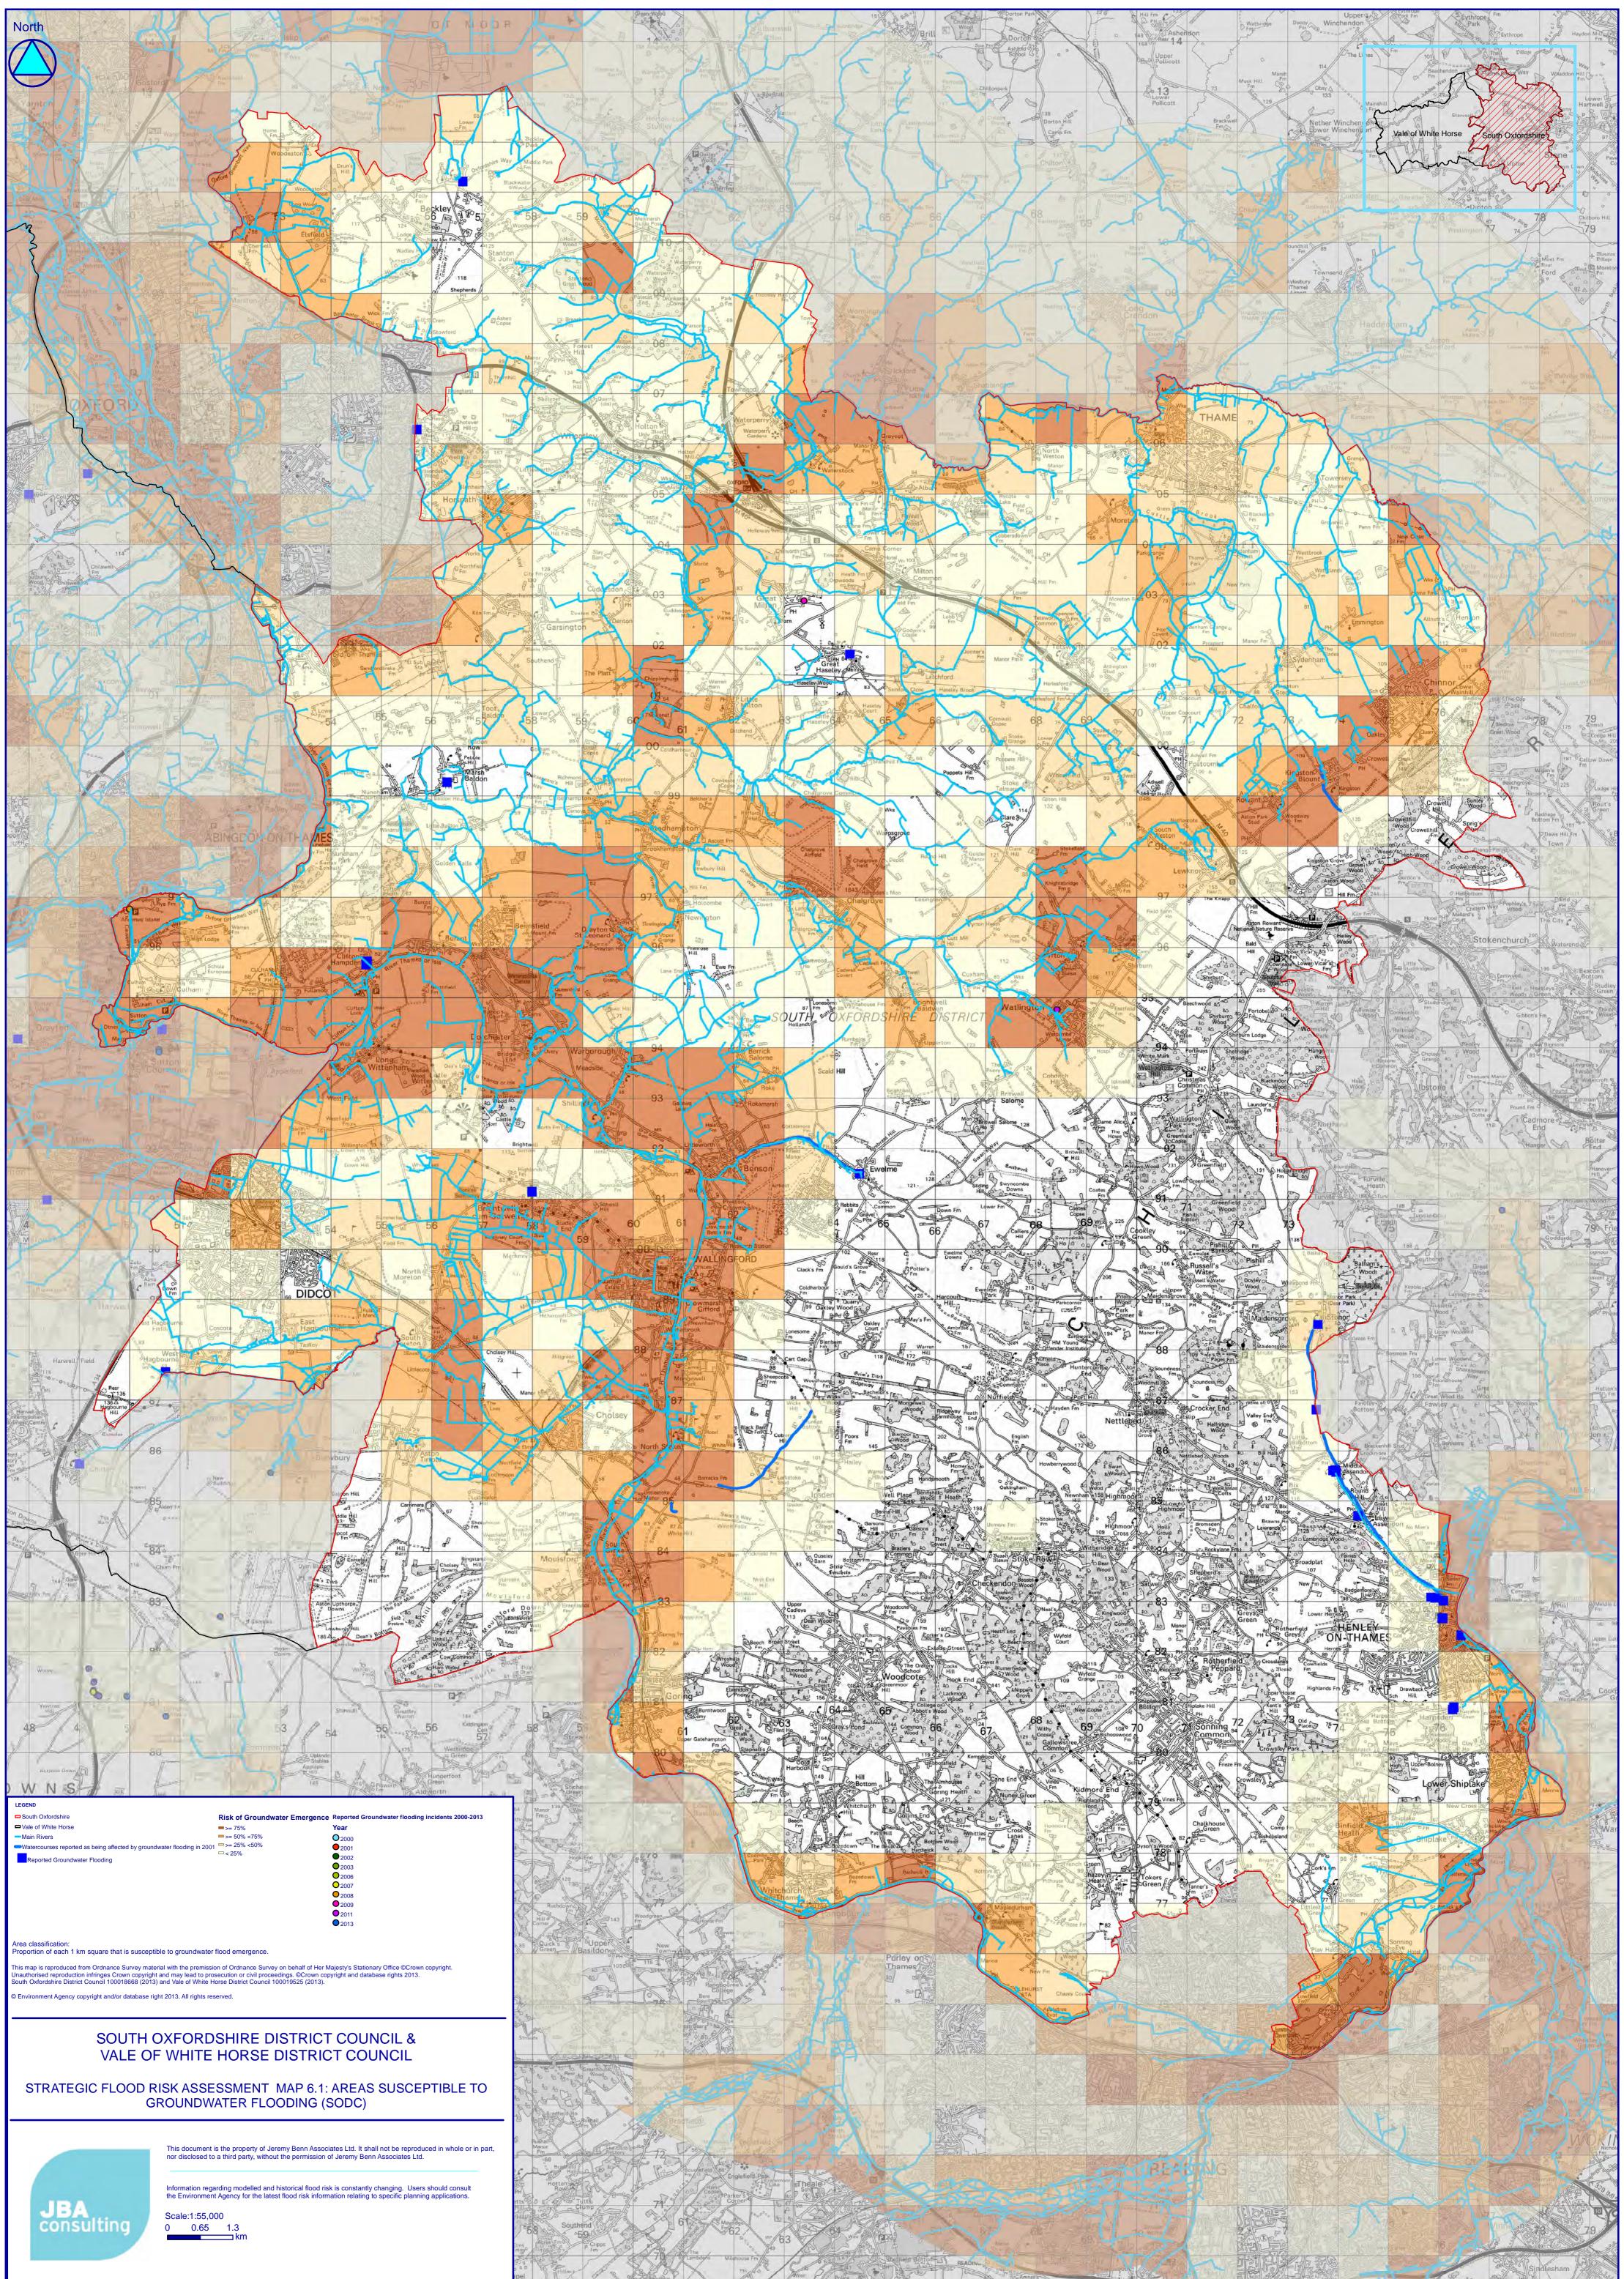

| LEGEND                |  |
|-----------------------|--|
| South Oxfordshire     |  |
| ■ Vale of White Horse |  |
| Main Rivers           |  |
|                       |  |

| South Oxfordshire                                                      | Risk of Groundwater Emergence | Reported Groundwater flooding inci |
|------------------------------------------------------------------------|-------------------------------|------------------------------------|
| □ Vale of White Horse                                                  | <b>—</b> >= 75%               | Year                               |
| Main Rivers                                                            | □ < 25%                       | <b>O</b> <sub>2000</sub>           |
| Watercourses reported as being affected by groundwater flooding in 200 |                               | <b>2</b> 2001                      |
| Reported Groundwater Flooding                                          |                               | • 2002                             |
|                                                                        |                               | <b>0</b> 2003                      |
|                                                                        |                               | 0 2006                             |
|                                                                        |                               | 0 2007                             |
|                                                                        |                               | 0 2008                             |
|                                                                        |                               | 2009                               |
|                                                                        |                               | 2011                               |
|                                                                        |                               | 2013                               |