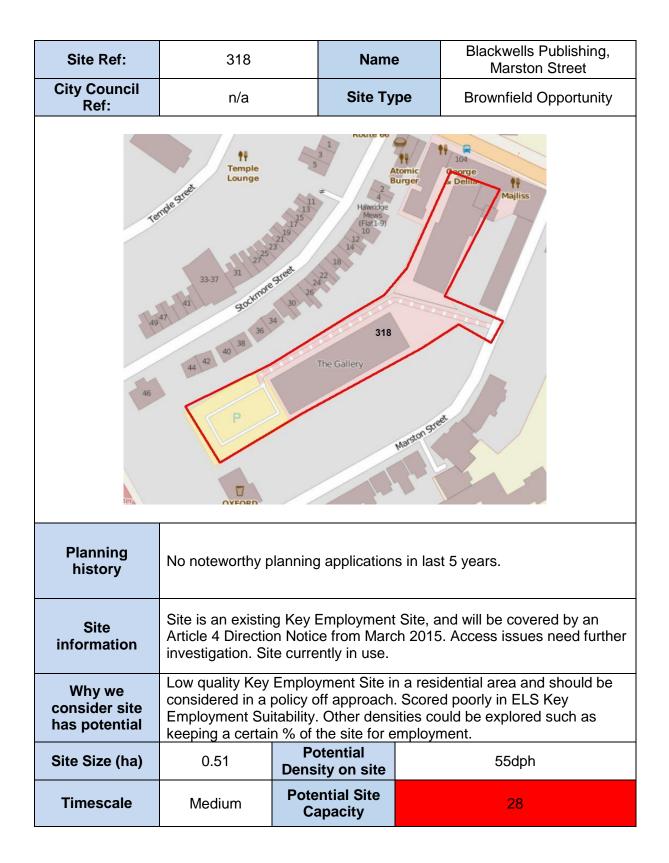

Conservation Area              |           |                       |         |                    |  |
| Why we<br>consider site<br>has potential                                | consider site Green Beil, and should be officially removed following a formal Green |           |                       |         |                    |  |
| Site Size (ha)                                                          | 1.34                                                                                |           | tential<br>ty on site |         | 35.8dph            |  |
| Timescale                                                               | Medium                                                                              |           | ntial Site<br>pacity  |         | 48                 |  |



| Site Ref:                                | 331                                                                                                                                                                                      |                                                                                                                                                                                   | Name                    | 9             | Site at corner of Hayfield Road, and Aristotle Lane |  |  |
|------------------------------------------|------------------------------------------------------------------------------------------------------------------------------------------------------------------------------------------|-----------------------------------------------------