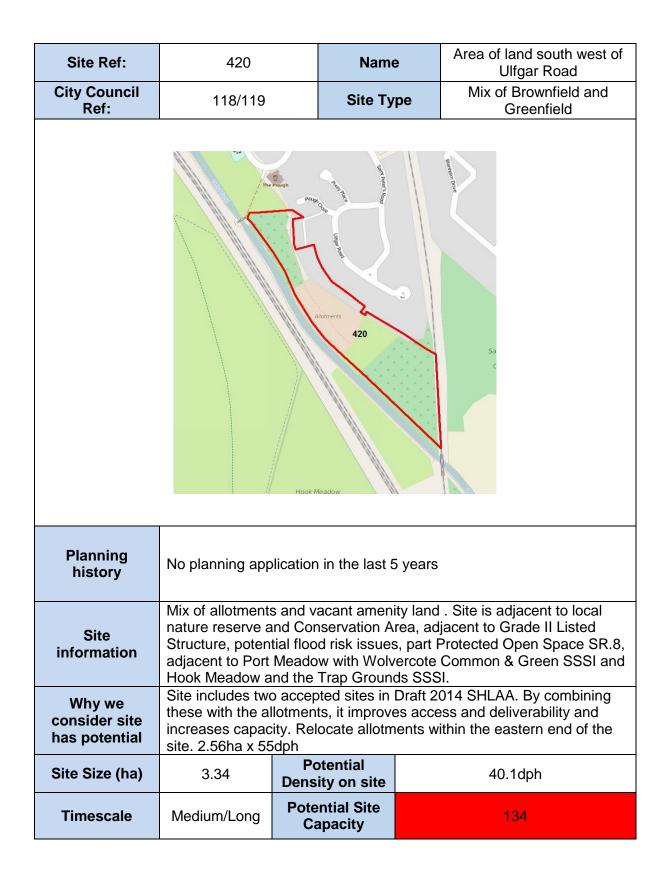

wer density due to irregular shape and trees. 0.98ha x<br>40dph |  |                         |   |                       |  |  |
| Site Size (ha)                           | 1.22                                                                                                                                                                                                                             |  | otential<br>ity on site |   | 32dph                 |  |  |
| Timescale                                | Medium                                                                                                                                                                                                                           |  | ntial Site<br>apacity   |   | 39                    |  |  |



| Site Ref:                                | 421                                                                                                                                                                                                                                                                                                                                                                                                                                                                                                                                                                                              |                    | Name     |   | Donnington Recreation<br>Ground and Former St<br>Augustine's Playing Fields |  |  |
|------------------------------------------|----------