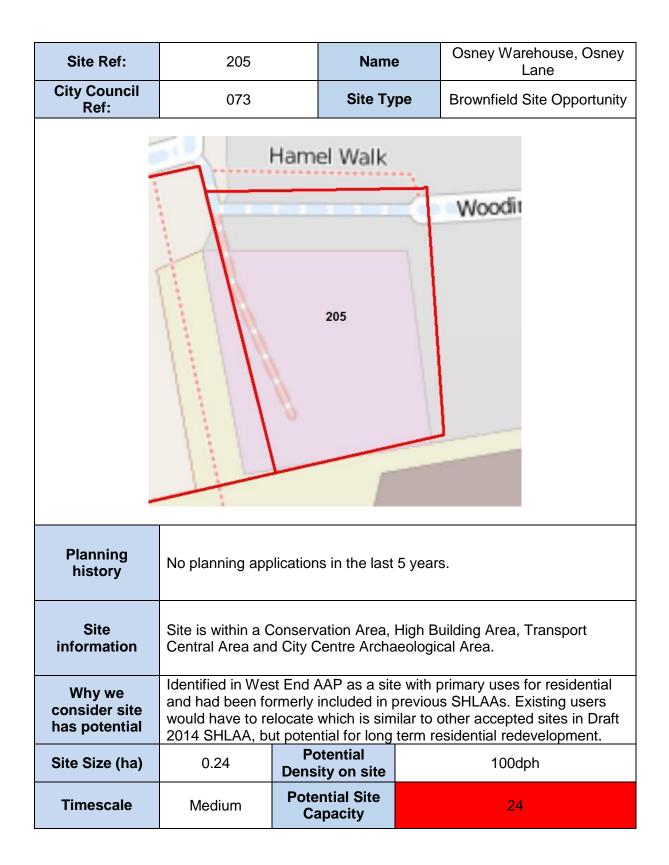

Why we<br>consider site<br>has potential | der site Existing users would have to relocate which is similar to other                                                           |                |                         |         |                             |  |  |
| Site Size (ha)                           | 0.21                                                                                                                               |                | otential<br>ity on site |         | 47.6dph                     |  |  |
| Timescale                                | Medium                                                                                                                             | Potential Site |                         |         |                             |  |  |



| Site Ref:                                                                 | 207                                                                                                                                                                                                                                             |          | Name                  | <b>;</b> | Fire Station, Rewley Road   |  |
|---------------------------------------------------------------------------|-------------------------------------------------------------------------------------------------------------------------------------------------------------------------------------------------------------------------------------------------|----------|-----------------------|----------|-----------------------------|--|