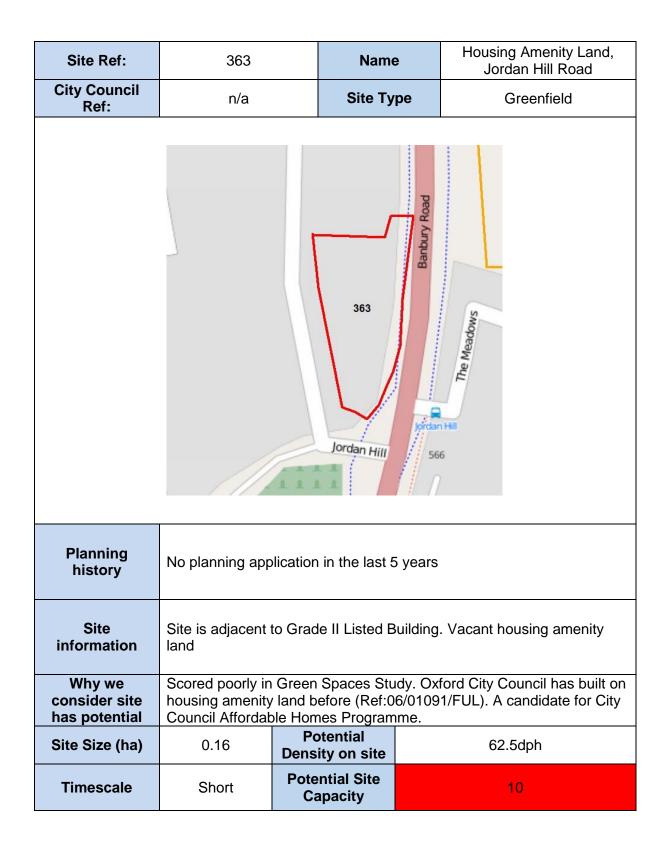

ic  | e from Marc             | h 2015 | nd will be covered by an<br>. Site is currently in use. Site |  |  |
| Why we<br>consider site<br>has potential | consider site Could be explored such as keeping a certain % of the |          |                         |        |                                                              |  |  |
| Site Size (ha)                           | 0.96                                                               |          | otential<br>ity on site |        | 54.2dph                                                      |  |  |
| Timescale                                | Medium                                                             |          | ntial Site<br>apacity   |        | 52                                                           |  |  |





| Site Ref:                                | 364                                                                                                                                                                            |          | Name                    | 9       | Housing Amenity Land,<br>David Walter Close |  |  |
|------------------------------------------|--------------------------------------------------------------------------------------------------------------------------------------------------------------------------------|----------|-------------------------|---------|---------------------------------------------|--|--|
| City Council<br>Ref:                     | n/a