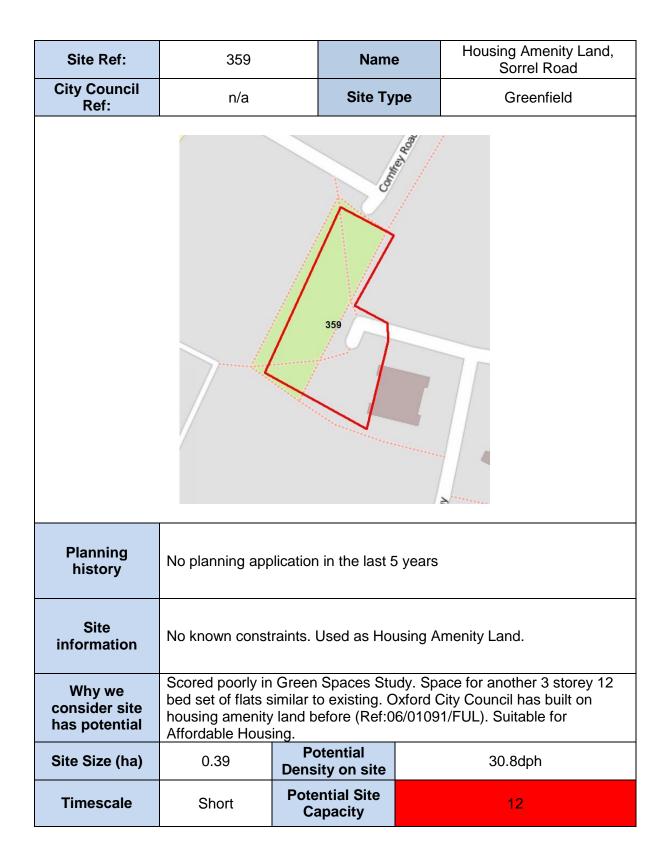

otic  | e from Marc             | h 2015 | nd will be covered by an<br>. Site is currently in use. Site |  |  |
| Why we<br>consider site<br>has potential | consider site Could be explored such as keeping a certain % of the |          |                         |        |                                                              |  |  |
| Site Size (ha)                           | 0.96                                                               |          | otential<br>ity on site |        | 54.2dph                                                      |  |  |
| Timescale                                | Medium                                                             |          | ntial Site<br>apacity   |        | 52                                                           |  |  |





| Site Ref:                                | 364                                                                                                                                                                            |          | Name                    | 9       | Housing Amenity Land,<br>David Walter Close |  |  |
|------------------------------------------|--------------------------------------------------------------------------------------------------------------------------------------------------------------------------------|----------|-------------------------|---------|---------------------------------------------|--|--|
| City Council<br>Ref:                     | n/a