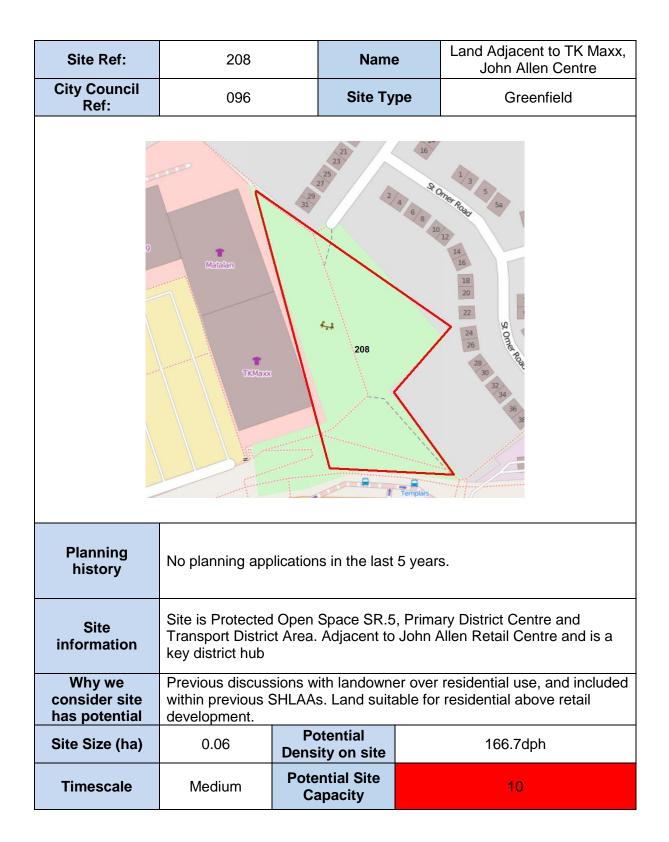

| Site Ref:                                | 130                                                                                                                                                                                                                                                                                                                                                                                                              |   | Name                   | •  | 138 Hollow Way and Gardens<br>to Site Of 138 And Land Rear<br>Of 144/146 Hollow Way<br>Oxford Oxfordshire OX4 2NL |  |
|------------------------------------------|------------------------------------------------------------------------------------------------------------------------------------------------------------------------------------------------------------------------------------------------------------------------------------------------------------------------------------------------------------------------------------------------------------------|---|------------------------|----|-------------------------------------------------------------------------------------------------------------------|--|
| City Council<br>Ref:                     | n/a                                                                                                                                                                                                                                                                                                                                                                                                              |   | Site Ty                | ре | Brownfield Site Opportunity                                                                                       |  |
| 146<br>144<br>138<br>130                 |                                                                                                                                                                                                                                                                                                                                                                                                                  |   |                        |    |                                                                                                                   |  |
| Planning<br>history                      | 03/02494/FUL - Demolition of existing house, office and ancillary buildings.<br>Erection of 3 storey building (including use of loft space) fronting Hollow Way<br>containing 5 1-bed flats. Erection of single storey building (plus rooms in<br>roofspace) at rear containing 5 1-bed flats. Provision of 10 parking spaces.<br>Covered cycle store. Bin Store. Alterations to access, rumble strip - Approved |   |                        |    |                                                                                                                   |  |
| Site<br>information                      | 2004 planning approval for 10 flats was never implemented. Current use is a used car dealership (White's Garage). Potential work commenced on development now, conditions discharged.                                                                                                                                                                                                                            |   |                        |    |                                                                                                                   |  |
| Why we<br>consider site<br>has potential | Site has already been accepted through the planning system for 10 units, and work has potentially commenced.                                                                                                                                                                                                                                                                                                     |   |                        |    |                                                                                                                   |  |
| Site Size (ha)                           | 0.06                                                                                                                                                                                                                                                                                                                                                                                                             | - | tential<br>ity on site |    | 166.7dph                                                                                                          |  |
| Timescale                                | Short                                                                                                                                                                                                                                                                                                                                                                                                            |   | ntial Site<br>pacity   |    | 10                                                                                                                |  |