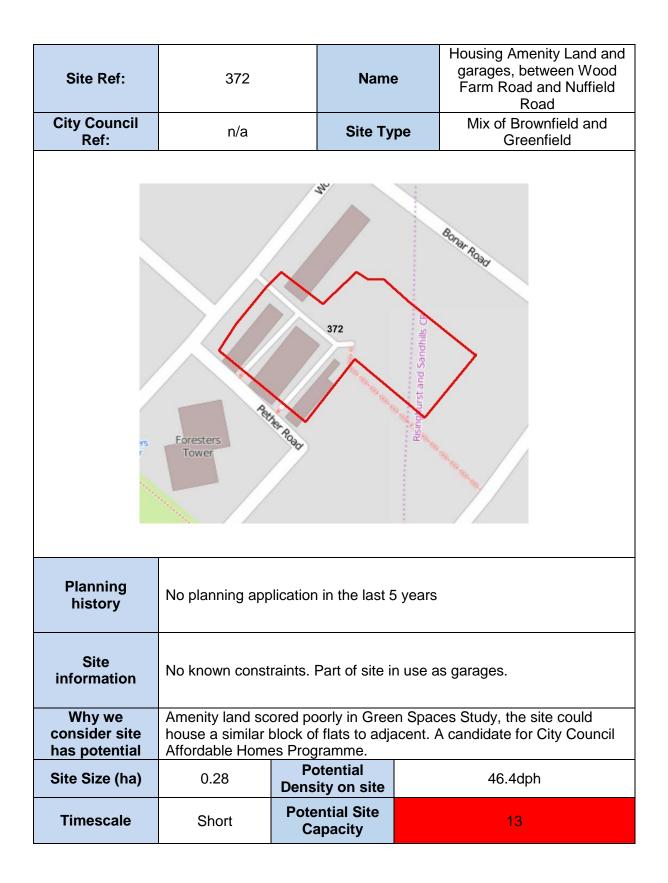

|  |
| Site Size (ha)                           | 3.46                                                                                                                                                                                                                                                 |           | otential<br>ity on site |    | 21.4dph                                     |  |
| Timescale                                | Medium Potential Site Capacity 74                                                                                                                                                                                                                    |           |                         |    | 74                                          |  |





| Site Ref:                                                                                                                                                                                                                                                                                                                                                                                        | 376                                                                                                                                            |  | Name                    | 9 | Boults Lane Recreation<br>Ground |  |  |
|-------------------------------------------------------------------------------------------------------------------------------------------------------------------------------------------