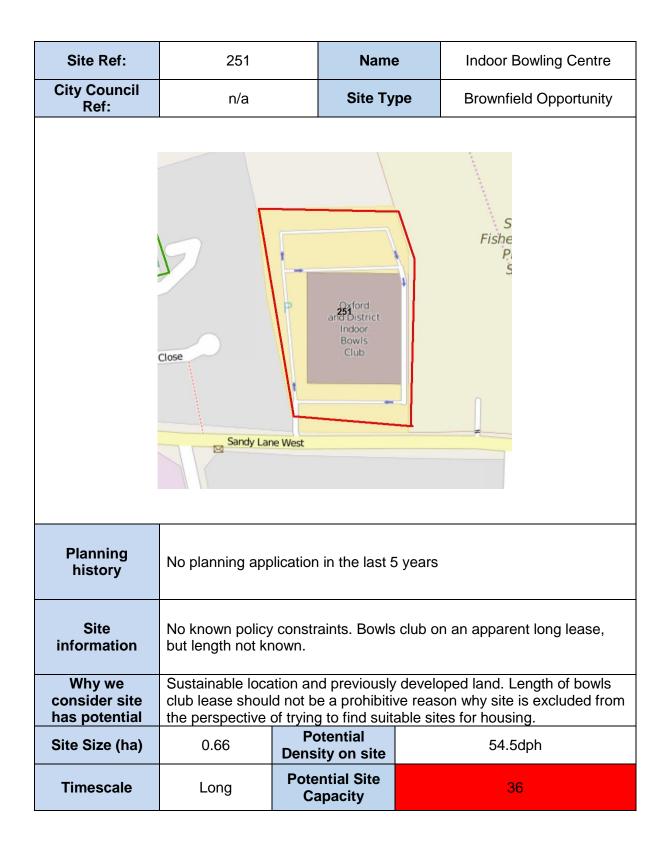

|                   | otential<br>ity on site |         | 26.6dph                                                                  |  |  |  |
| Timescale                                | Medium                                                                                                                                                                                                                                                                                                                                                             |                   | ntial Site<br>apacity   |         | 21                                                                       |  |  |  |









| Site Ref:                                | 265                                                                                                                                                                                                                                                                                                                                    |                                                                               | Name                    | •       | The Rectory Centre     |  |  |
|------------------------------------------|-------------------------------------------------------------------------------------------------------------------------------------------------------------------------------------------------------------------------------------