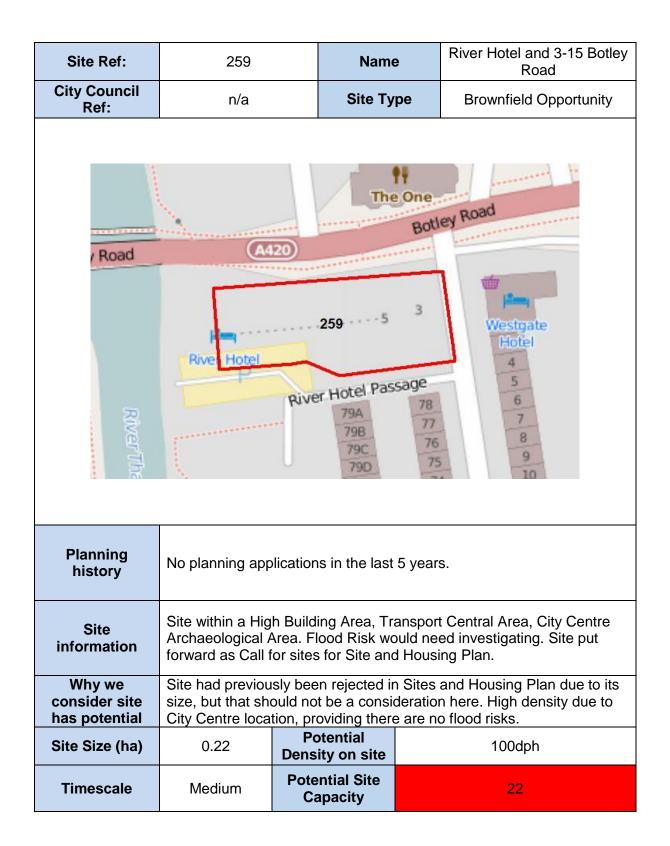

|                   | otential<br>ity on site |         | 26.6dph                                                                  |  |  |  |
| Timescale                                | Medium                                                                                                                                                                                                                                                                                                                                                             |                   | ntial Site<br>apacity   |         | 21                                                                       |  |  |  |









| Site Ref:                                | 265                                                                                                                                                                                                                                                                                                                                    |                                                                               | Name                    | •       | The Rectory Centre     |  |  |
|------------------------------------------|-----------------------------------------------------------------------------------------------------------------------------------------------------------------------------------------------------------------------------------------