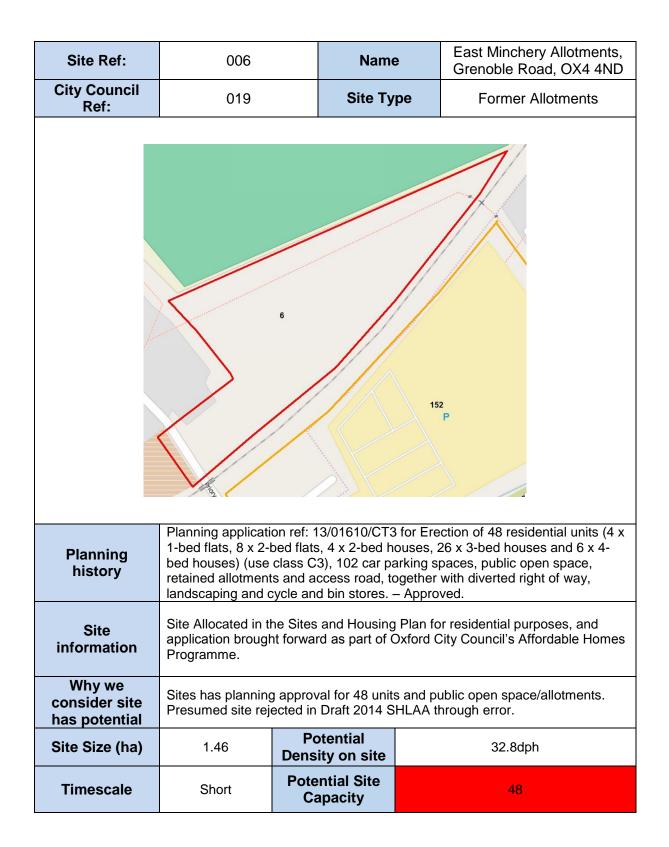

| Short/Medium                                                                                                                                                                                                                                                                                                       | Potential Site<br>Capacity   |               | 220                                              |  |  |  |



| Site Ref:                                | 010                                                                                                                                                                                                                                                                            | Nam                                            | e   | Grehan House, 190-196<br>Garsington Road, OX4 6NW |  |  |
|------------------------------------------|--------------------------------------------------------------------------------------------------------------------------------------------------------------------------------------------------------------------------------------------------------------------------------|------------------------------------------------|-