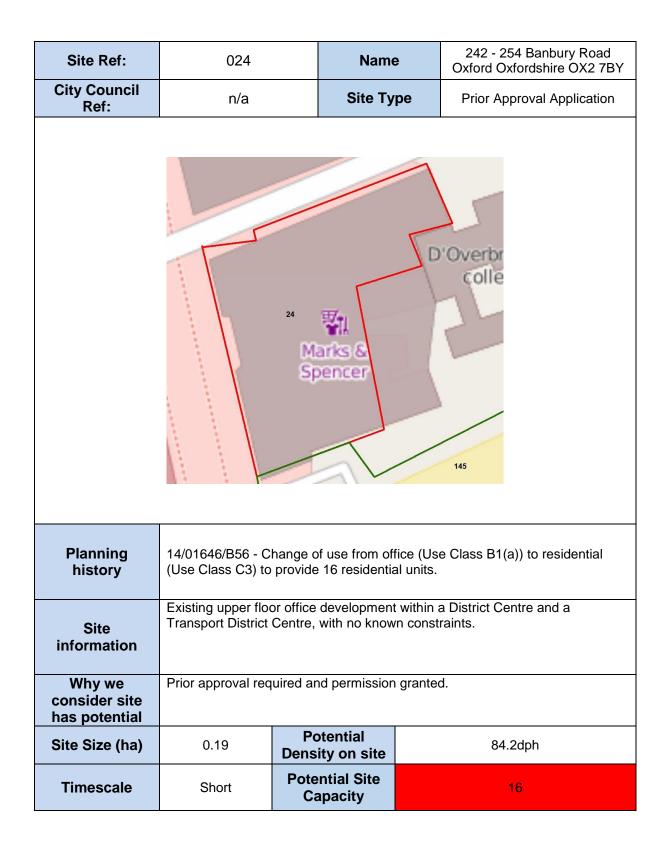

ormation                      | Existing office development with no known constraints. |                              |    |                                                          |  |  |
| Why we<br>consider site<br>has potential | Prior approval required and permission granted.        |                              |    |                                                          |  |  |
| Site Size (ha)                           | 0.05                                                   | Potential<br>Density on site |    | 220dph                                                   |  |  |
| Timescale                                | Short                                                  | Potential Site<br>Capacity   |    | 11                                                       |  |  |



| Site Ref:                                | 026                                                                                                                                                                                                                                       |          | Name                   | 9         | 1 Pullens Lane Oxford<br>Oxfordshire OX3 0BX              |  |  |
|------------------------------------------|-------------------------------------------------------------------------------------------------------------------------------------------------------------------------------------------------------------------------------------------|----------|------------------------|-----------|-----------------------------------------------------------|--|--|
| City C