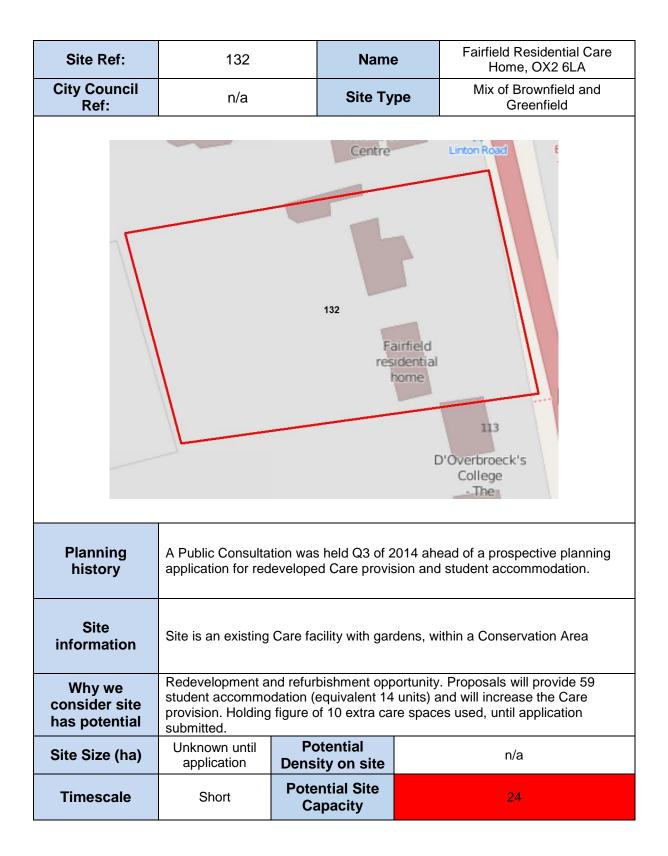

| Potential<br>Density on site                        | 54.5                                                                                                          |  |  |  |
| Timescale                                | Short                                                                                                                                                                                                         | Potential Site<br>Capacity                          | 66                                                                                                            |  |  |  |



| Site Ref:                                | 201                                                                                                                                                                                                                                                        |          | Name                   | 9     | Cooper Callas, Paradise<br>Street |  |  |
|------------------------------------------|------------------------------------------------------------------------------------------------------------------------------------------------------------------------------------------------------------------------------------------------------------|----------|------------------------|-------|-----------------------------------|--|--|
| City Council<br>Ref: