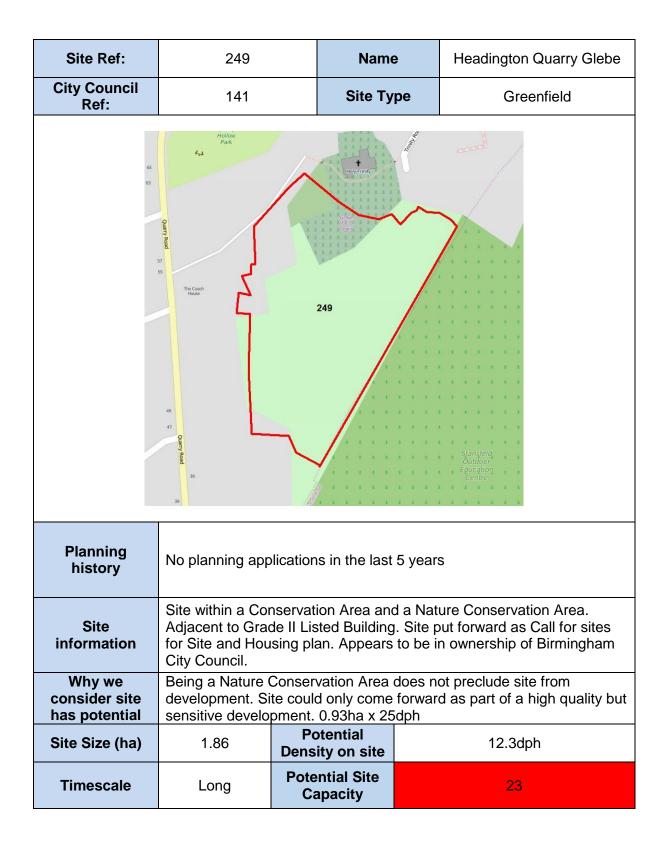

|                   | otential<br>ity on site |         | 26.6dph                                                                  |  |  |  |
| Timescale                                | Medium                                                                                                                                                                                                                                                                                                                                                             |                   | ntial Site<br>apacity   |         | 21                                                                       |  |  |  |









| Site Ref:                                | 265                                                                                                                                                                                                                                                                                                                                    |                                                                               | Name                    | •       | The Rectory Centre     |  |  |
|------------------------------------------|-----------------------------------------------------------------------------------------------------------------------------------------------------------------------------------------------------------------------------------