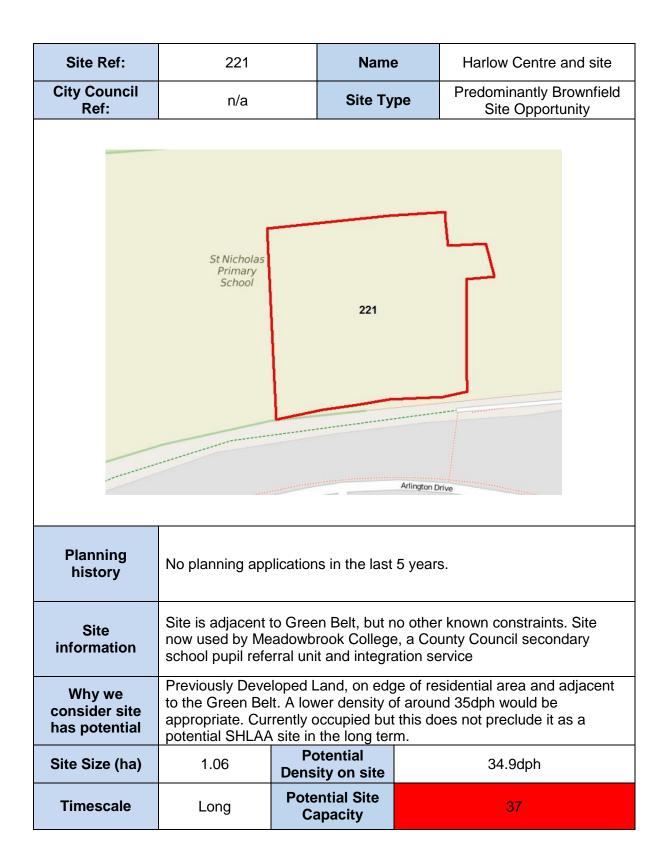

|  |
| Site Size (ha)                           | 0.22                                                                                                                                                                                                                                                                      |          | otential<br>ity on site |          | 100dph                      |  |  |
| Timescale                                | Long                                                                                                                                                                                                                                                                      |          | ntial Site<br>apacity   |          | 22                          |  |  |



| Site Ref:                                | 223