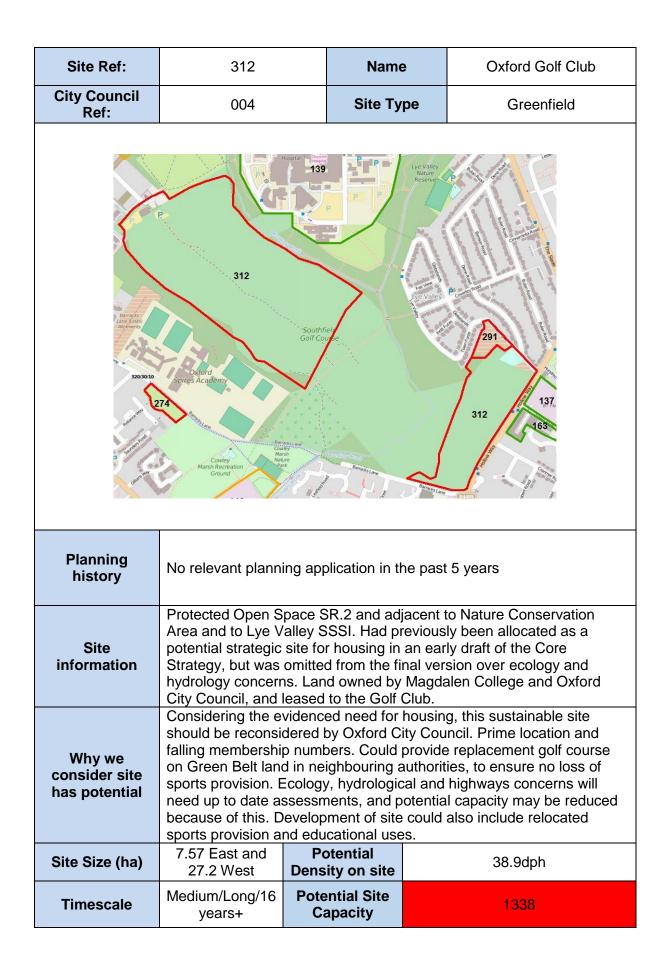

nd site could be used for affordable housing.<br>Keeping some of the site for Open Space, 0.48ha x 55dph. |                              |           |            |  |  |  |
| Site Size (ha)                           | 0.64                                                                                                                                                                                                     | Potential<br>Density on site |           | 40.6dph    |  |  |  |
| Timescale                                | Medium                                                                                                                                                                                                   | Potential Site<br>Capacity   |           | 26         |  |  |  |



| Site Ref:                                | 313                                                                            |           | Name                  | )       | Land at Marsh Lane                                       |  |  |  |
|------------------------------------------|--------------------------------------------------------------------------------|-----------|-----------------------|---------|----------------------------------------------------------|--|--|--|
| City Council<br>Ref:                     | 114                                                                            |           | Site Ty               | ре      | Greenfield                                               |  |  |  |
|                                          |