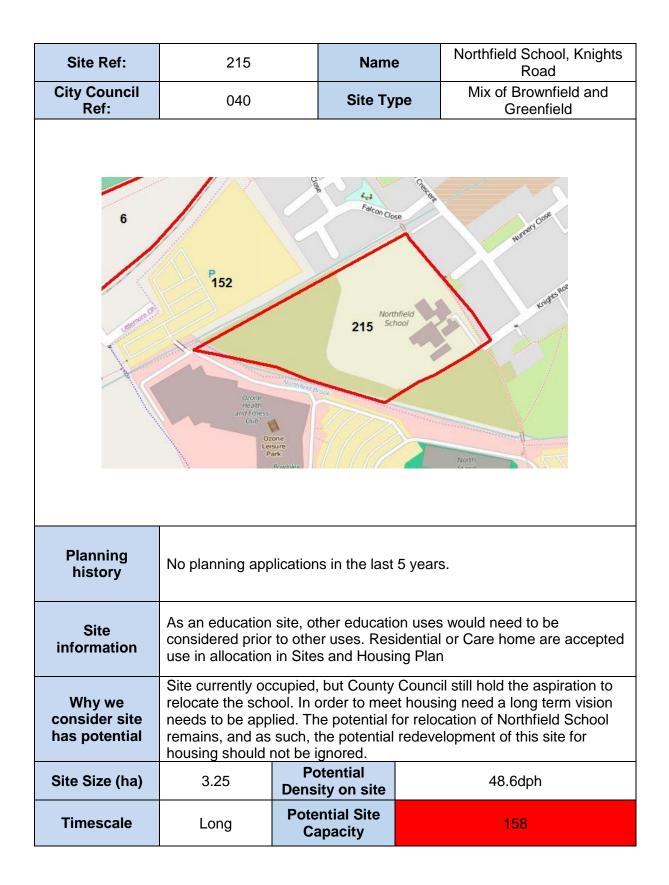

Site Size (ha)                                                            | 0.5                                                                                                                                                                                                                                             |          | tential<br>ty on site |          | 100dph                      |  |
| Timescale                                                                 | Long                                                                                                                                                                                                                                            |          | ntial Site<br>pacity  |          | 50                          |  |





| Site Ref:                                | 218                                                                                                                                                                                                                                                                                     |                                                                                                                                                                                                                                         | Name                    | )       | Macclesfield House          |  |  |
|------------------------------------------|-------------------------------------------------------------------------------------------------------------------------