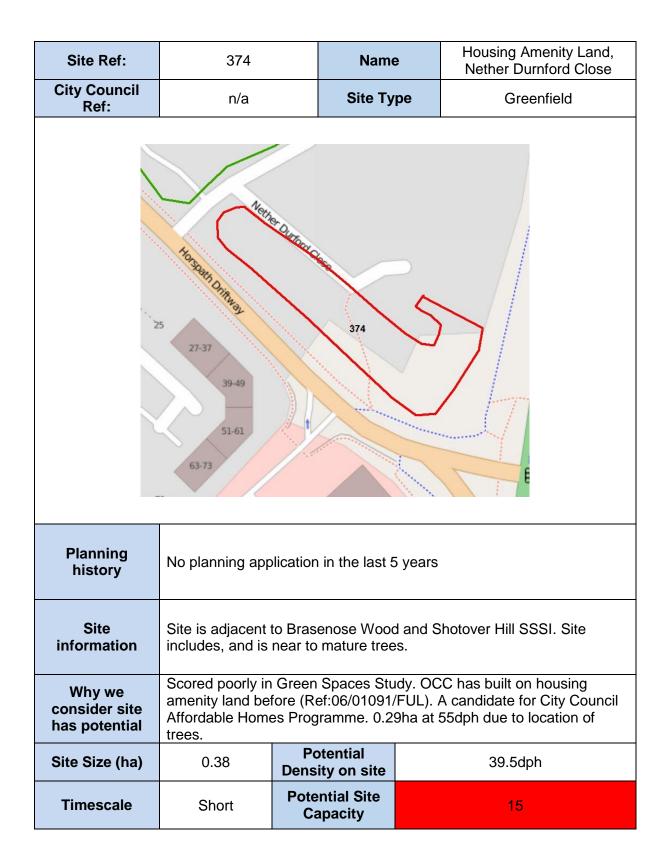

|  |
| Site Size (ha)                           | 3.46                                                                                                                                                                                                                                                 |           | otential<br>ity on site |    | 21.4dph                                     |  |
| Timescale                                | Medium Potential Site Capacity 74                                                                                                                                                                                                                    |           |                         |    | 74                                          |  |





| Site Ref:                                                                                                                                                                                                                                                                                                                                                                                        | 376                                                                                                                                            |  | Name                    | 9 | Boults Lane Recreation<br>Ground |  |  |
|---------------------------------------------------------------------------------------------------------------------------------------------------------------------------------------------