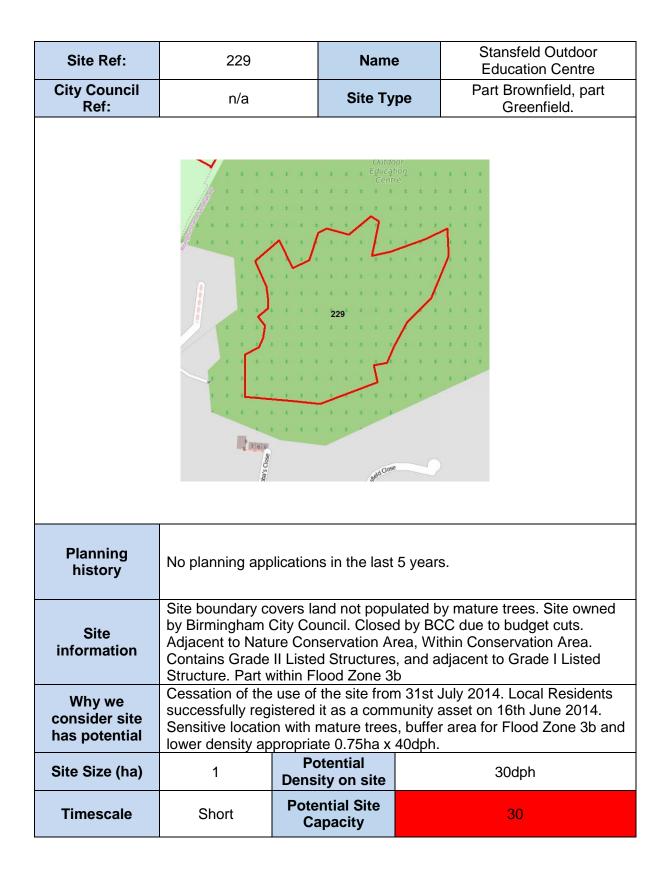

|                       |          |                                   |  |  |  |
| has potential                                                    | these considerations is unknown, but potential for residential use.        |         |                       |          |                                   |  |  |  |
| Site Size (ha)                                                   | 0.13                                                                       |         | tential<br>ty on site |          | 100dph                            |  |  |  |
| Timescale                                                        | Medium                                                                     |         | ntial Site<br>pacity  |          | 13                                |  |  |  |



| Site Ref:                                | 231                                                                                                                                                                                                                       |         | Name                    | 9        | Jubilee Hall, Sorrel Road |  |  |  |
|------------------------------------------|---------------------------------------------------------------------------------------------------------------------------------------------------------------------------------------------------------------------------|---------|-------------------------|----------|---------------------------|--|--|--|
| City Council<br>Ref:                     | 108