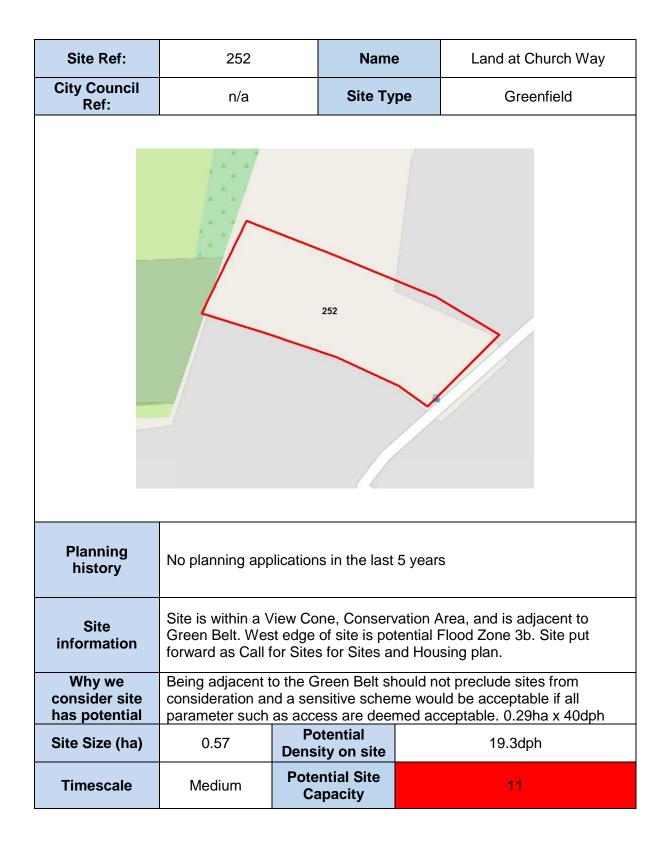

|                   | otential<br>ity on site |         | 26.6dph                                                                  |  |  |  |
| Timescale                                | Medium                                                                                                                                                                                                                                                                                                                                                             |                   | ntial Site<br>apacity   |         | 21                                                                       |  |  |  |









| Site Ref:                                | 265                                                                                                                                                                                                                                                                                                                                    |                                                                               | Name                    | •       | The Rectory Centre     |  |  |
|------------------------------------------|---------------------------------------------------------------------------------------------------------------------------------------------------------------------------------------------------------------------------------------